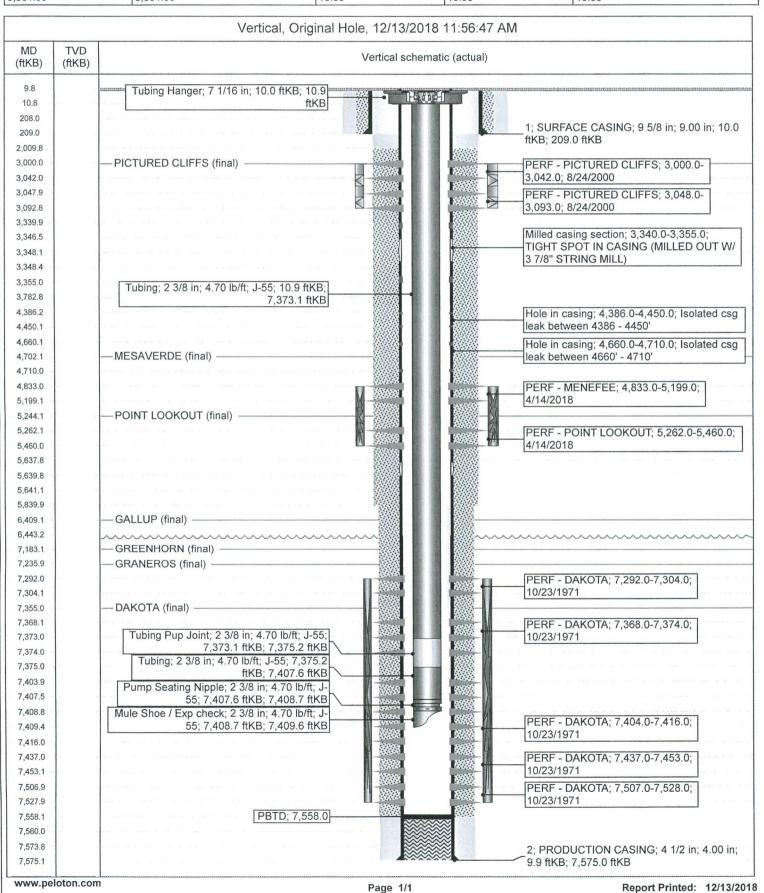

(Instruction on page 2)

- **12/4/2018** BDW. Cont TIH w/ pkr to 3150'. Set pkr @ 3150'. Open bypass, Pump H2O, did not catch pressure. SD pump. Rel pkr @ 3150' & TIH, set pkr @ 4645'. Test RBP to 4600' to 600#, test-good. Isolate csg leak, Test 4190'-4418', Csg good 4450'-4600'. Rel pkr & TOH. Break out tension pkr, MU EA pkr w/ RH & TIH to 1956'. SIW, SDFD.
- 12/5/2018 Cont TIH w/ RH & pkr, Latch RBP & rel @4660'. Set RBP @ 4386'. Set pkr @ 4353, PT RBP to 680#/10 min, test good. PU & set pkr @ 3769', PT csg to 580#/15 min, test good. PU & set pkr @ 3146'. PT csg to RBP @ 4386' to 580#/20 min, 120# lk off. PT back up to 500#/15 min, bleed pressure off. PT csg to 575#/30 min, test good. Csg good 3146' 4386'. Rel pkr @ 3769'. TIH & release RBT @ 4386'. TOOH w/ pkr & plug. SIW, SDFD. Rcv'd verbal permission @ 3:40 from NMOCD (Monica Kuehling) to move off well, based on findings that the area unable to hold pressure (4660' 4710' & 4386' 4450') is within the MV. Recv'd verbal permission to include these as MV perfs.
- **12/6/2018** BDW. Drift 2-3/8" on TIH, stage in w/ air @ 3500', 5463, Tag fill @ 7454'. PU to 6429', circ w/ 1000 cfm air @ 700# & broke over, pressure drop to 450#, 1.5 hrs to unload water, continue cir w/ air. Recovered 20 bbl water. SIW, SDFD.
- **12/7/2018** BDW. Stage in w/ air @ 6429' @ 550# & unload fluid, 6948 @ 650#, CO fill w/ air/mist @ 600# 7454'-7496'. Bypass air, PU to 6815'. SIW SDFD.
- 12/8/2018 BDW. CO fill 7496'-7530' w/ air/mist @ 700#. Unable to circ past 7530'. Circ til sand ret's down to tbsp.. Bypass air. Kill tbg & remove string float, drop ball down tbg, MU tbg hngr, Land 228 jts 2-3/8", 4.7# J-55 EUE tbg @ 7375' w/ SN @ 7408'. ND BOPE, BUT. PT tbg w/ air to 500#/10 min, test good. Cont pressure up tbg w/ air & pump off check @ 1150#, Circ water out. RDRR @ 18:30 hrs