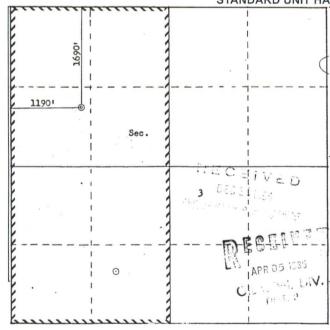

## WELL LOCATION AND ACREAGE DEDICATION PLAT

| 1. API Number<br>30-039-23683 | 2. Pool Code<br>72319  | 3. Pool Name BLANCO-MESAVERDE (PRORATED GAS) |
|-------------------------------|------------------------|----------------------------------------------|
| 4. Property Code              | 5. Property Name       | 6. Well No.                                  |
| 318920                        | SAN JUAN 27 5 UNIT     | 084E                                         |
| 7. OGRID No.                  | 8. Operator Name       | 9. Elevation                                 |
| 372171                        | HILCORP ENERGY COMPANY | 6629                                         |

#### 10. Surface Location

| UL - Lot | Т | Section | T | Township | Range | Lot | ot Idn | Feet From |    | N/S Line |   | Feet From |    | E/W Line |     | County |            |
|----------|---|---------|---|----------|-------|-----|--------|-----------|----|----------|---|-----------|----|----------|-----|--------|------------|
| -        | Ξ | 3       | 3 | 27N      | 05\   | V   |        | 169       | 90 |          | N | 11        | 90 |          | W   | - 1    | RIO ARRIBA |
|          |   |         |   |          |       |     | - 1    |           |    |          |   |           |    |          | - 1 |        |            |