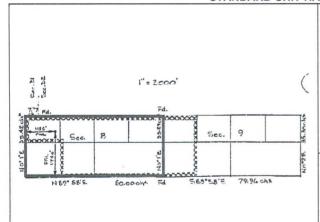

### WELL LOCATION AND ACREAGE DEDICATION PLAT

| 1. API Number<br>30-039-23834 | 2. Pool Code<br>72319                   | 3. Pool Name BLANCO-MESAVERDE (PRORATED GAS) |
|-------------------------------|-----------------------------------------|----------------------------------------------|
| 4. Property Code<br>318708    | 5. Property Name<br>SAN JUAN 28 5 UNIT  | 6. Well No.<br>085E                          |
| 7. OGRID No.<br>372171        | 8. Operator Name HILCORP ENERGY COMPANY | 9. Elevation 6549                            |

#### 10. Surface Location

| UL - Lot<br>L | Section 8 | Township<br>28N | Range<br>05W | Lot Idn | Feet From<br>1740 | N/S Line<br>S | Feet From<br>1125 | E/W Line<br>W | County<br>RIO ARRIBA |
|---------------|-----------|-----------------|--------------|---------|-------------------|---------------|-------------------|---------------|----------------------|
|               |           |                 |              |         |                   |               |                   |               |                      |

#### 11. Bottom Hole Location If Different From Surface

| UL - Lot                                | Section | Township           | Range | Lot Idn           | Feet From | N/S Line | Feet From     | E/W Line | County |
|-----------------------------------------|---------|--------------------|-------|-------------------|-----------|----------|---------------|----------|--------|
| 12. Dedicated Acres 13. J<br>282.84 S/2 |         | 13. Joint or Infil |       | 14. Consolidation | on Code   |          | 15. Order No. |          |        |