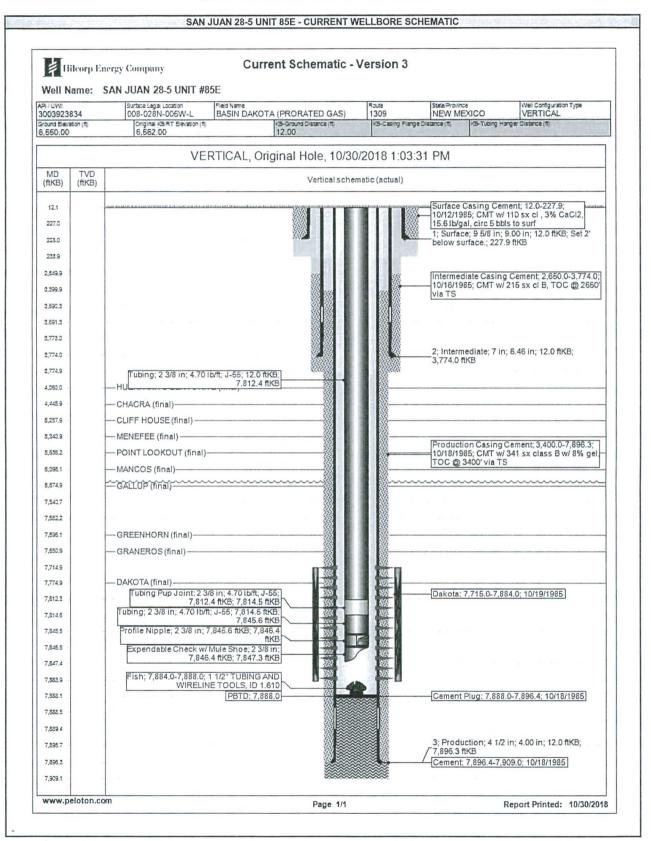

# HILCORP ENERGY COMPANY SAN JUAN 28-5 UNIT 85E MESA VERDE RECOMPLETION SUNDRY

## JOB PROCEDURES

- 1. MIRU service rig and associated equipment; test BOP.
- 2. TOOH with 2 3/8" tubing set at 7,847'.
- 3. Set a 4-1/2" plug at +/- 6,335' to isolate the Dakota.
- 4. RU Wireline. Run CBL. Record Top of Cement. (Note: TOC @ 3,400' by Temperature Log)
- 5. Load the hole and pressure test the casing.
- 6. N/D BOP, N/U frac stack and pressure test frac stack.
- 7. Perforate and frac the Mesa Verde formation (Top Perforation @ 5,200'; Bottom Perforation @ 6,085').
- 8. Isolate frac stages with a plug.
- 9. Nipple down frac stack, nipple up BOP and test.
- 10. TIH with a mill and drill out top isolation plug and Mesa Verde frac plugs.
- 11. Clean out to Dakota isolation plug.
- 12. Drill out Dakota isolation plug and cleanout to PBTD of 7,884'. TOOH.
- 13. TIH and land production tubing. Get a commingled Dakota/Mesa Verde flow rate.