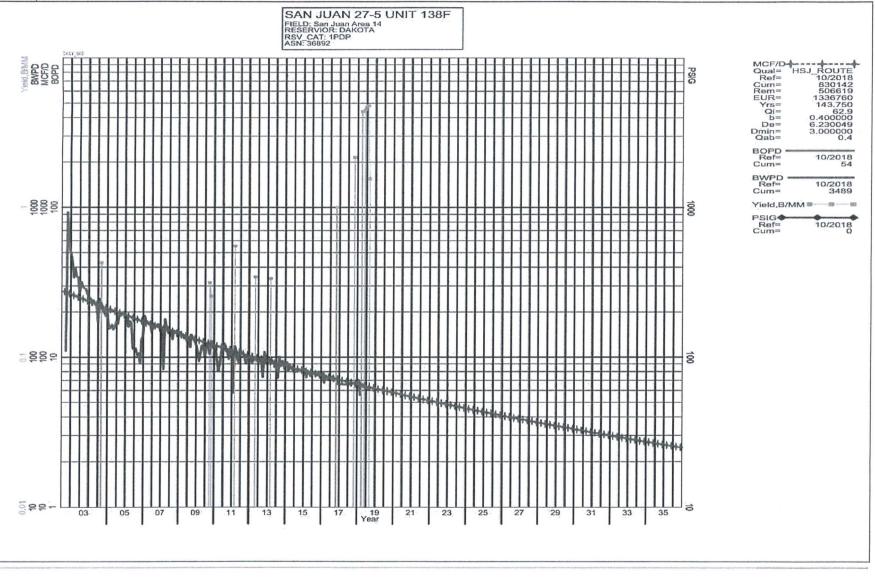

50.7

50.2

49.9

49.4

48.9

Base formation is the Dakota and the added formation to be commingled is the MesaVerde. The subtraction method applies an average monthly production forecast to the base formation using historic production. All production from this well exceeding the forecast will be allocated to the new formation. Oil production will be allocated based on average formation yields from offset wells.

| Formation | Yield (bbl/MM) | Remaining Reserves (MMcf) | % Oil Allocation |
|-----------|----------------|---------------------------|------------------|
| DK        | 0              | 506.619                   | 0%               |
| MV        | 1.84           | 1174                      | 100%             |