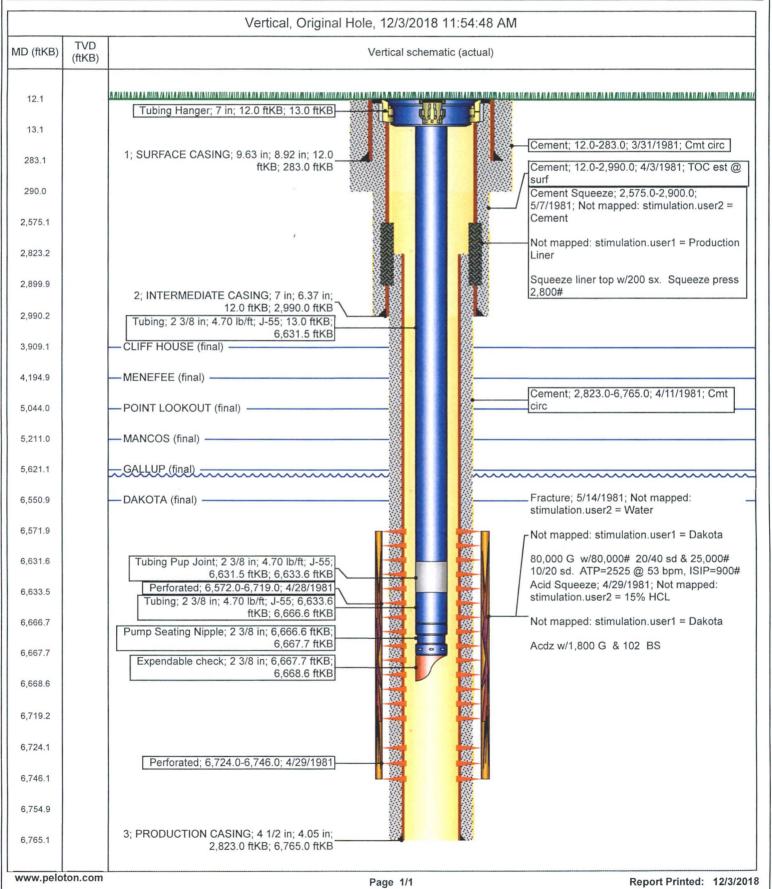

### Hamner 2E

# 028-029N-009W-K

API#: 3004524689

# Mesa Verde Recompletion Procedure

12/3/2018

# Procedure:

- 1. MIRU Service rig and associated equipment
- 2. Test BOP's
- 3. TOOH with 2-3/8" tubing currently set with EOT at 6,668'
- 4. Set a CIBP to isolate the Dakota @ ±4,950'
- 5. ND BOP's. NU frac stack and test same to maximum frac pressure
- 6. RDMO Service rig
- 7. MIRU frac spread
- 8. Perforate and frac the MV from 3,650' to 4,850'. RDMO frac spread
- 9. MIRU Service rig
- 10. Test BOP's
- 11. PU mill & RIH to clean out to Dakota isolation plug
- 12. When water and sand rates are acceptable, flow test the MV
- 13. Drill out Dakota isolation plug & TOOH
- 14. TIH and land production tubing. Obtain a commingled Dakota flow rate
- 15. ND BOP's, NU production tree
- 16. RDMO service rig & turn well over to production.

# **Current Schematic**

Well Name: HAMNER 002E

|                       |  | Surface Legal Location<br>028-029N-009W-K | Field Name<br>DK              |                      |            | State/Province   |               | Well Configuration Type Vertical |
|-----------------------|--|-------------------------------------------|-------------------------------|----------------------|------------|------------------|---------------|----------------------------------|
| Ground Elevation (ft) |  |                                           | KB-Ground Distance (ft) 12.00 | KB-Casing Flange Dis | tance (ft) | KB-Tubing Hanger | Distance (ft) |                                  |