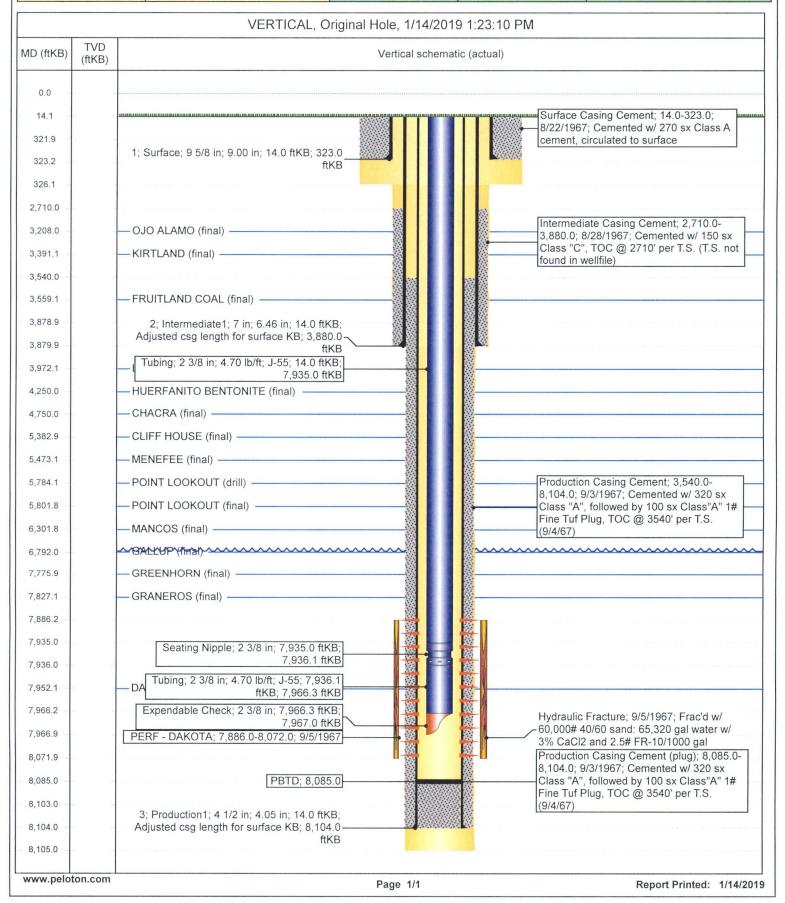

### **Current Schematic**

Well Name: SAN JUAN 28-5 UNIT #45

Surface Legal Location ield Nam Well Configuration Type 3003920063 036-028N-005W-G BASIN DAKOTA (PRORATED G #0068 1310 **NEW MEXICO** VERTICAL Ground Elevation (ft) 6,750.00 al KB/RT Elevation (ft) KB-Ground Distance (ft) KB-Casing Flange Distance (ft) KB-Tubing Hanger Distance (ft) 6,764.00 14.00