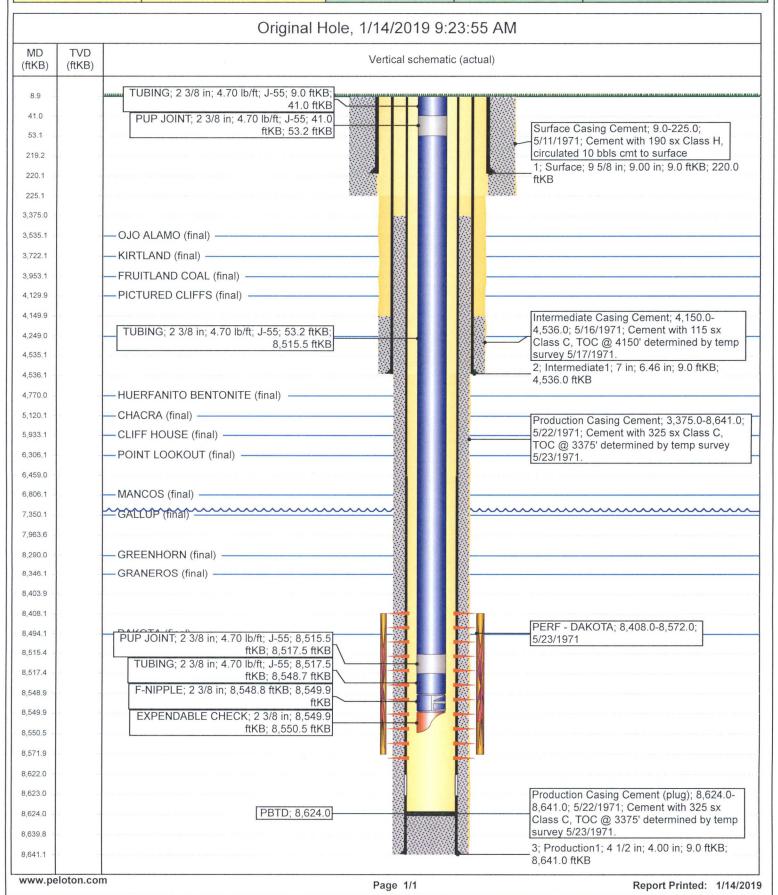

cluding the proposed bottom hole location(s) or has a right to drill this well at this location pursuant to a contract with an owner of such a mineral or working interest, or to a voluntary pooling agreement or a compulsory pooling order heretofore entered by the division.

E-Signed By: Tax

: Tammy Jones

Title:

Operations/Regulatory Technician - Sr.

11/2/2018

### SURVEYOR CERTIFICATION

I hereby certify that the well location shown on this plat was plotted from field notes of actual surveys made by me or under my supervision, and that the same is true and correct to the best of my belief.

Surveyed By:

David Kilven

Date of Survey:

3/9/1971

Certificate Number:

1760

Form C-102 August 1, 2011

Permit 259317



# **Current Schematic - Version 3**

Well Name: SAN JUAN 27-4 UNIT #59