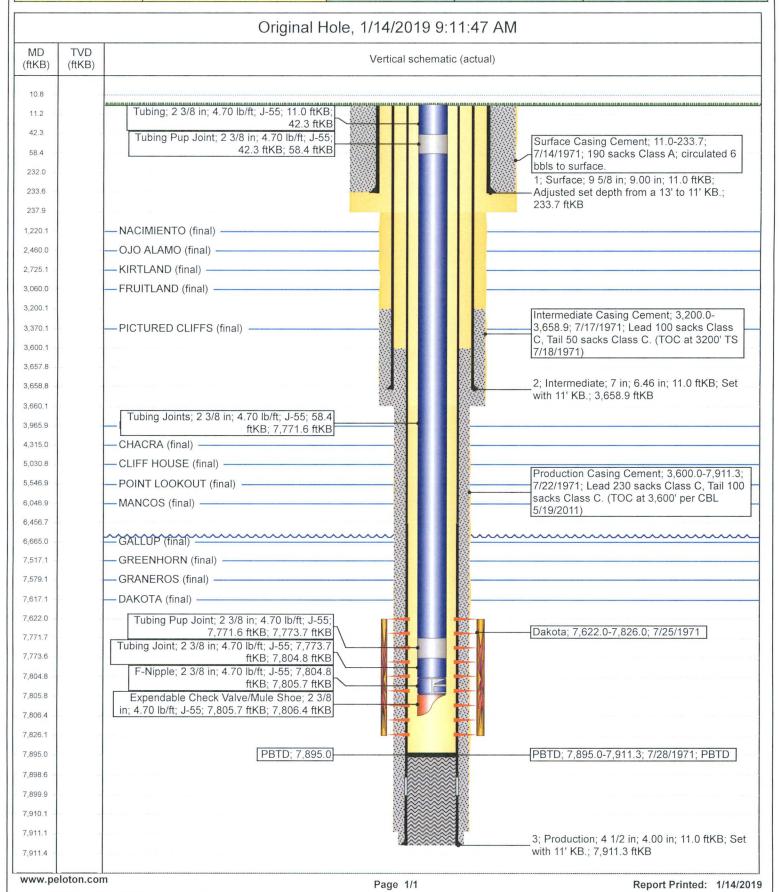

terest in the land including the proposed bottom hole location(s) or has a right to drill this well at this location pursuant to a contract with an owner of such a mineral or working interest, or to a voluntary pooling agreement or a compulsory pooling order heretofore entered by the division.

E-Signed By: Tammy Jones

Title: Operations/Regulatory Technician - Sr.

11/12/2018 Date:

## SURVEYOR CERTIFICATION

I hereby certify that the well location shown on this plat was plotted from field notes of actual surveys made by me or under my supervision, and that the same is true and correct to the best of my belief.

David Kilven Surveyed By: 3/11/1971 Date of Survey: Certificate Number:

1760

# Hilcorp Energy Company

## **Current Schematic - Version 3**

Well Name: SAN JUAN 28-6 UNIT #155