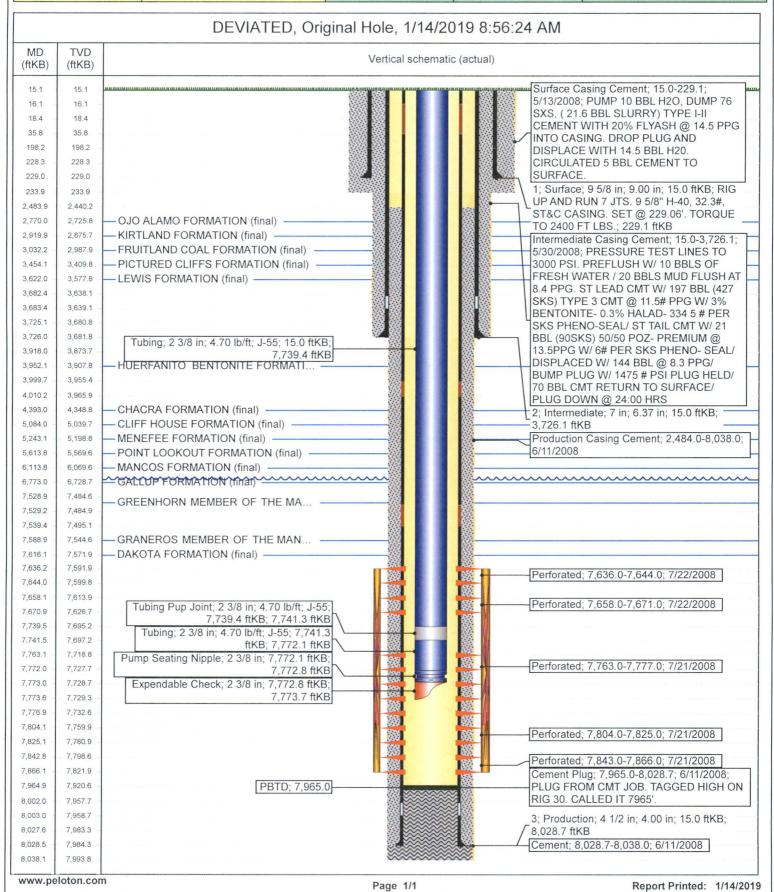

the land including the proposed bottom hole location(s) or has a right to drill this well at this location pursuant to a contract with an owner of such a mineral or working interest, or to a voluntary pooling agreement or a compulsory pooling order heretofore entered by the division.

E-Signed By: Tammy Jones

Title: Operations/Regulatory Technician - Sr.

Date: 11/6/2018

### SURVEYOR CERTIFICATION

I hereby certify that the well location shown on this plat was plotted from field notes of actual surveys made by me or under my supervision, and that the same is true and correct to the best of my belief.

Surveyed By: Marshall W. Lindeen

Date of Survey: 6/7/2007

Certificate Number: 17078

# Hilcorp Energy Company

### **Current Schematic - Version 3**

Well Name: SAN JUAN 27-5 UNIT #913