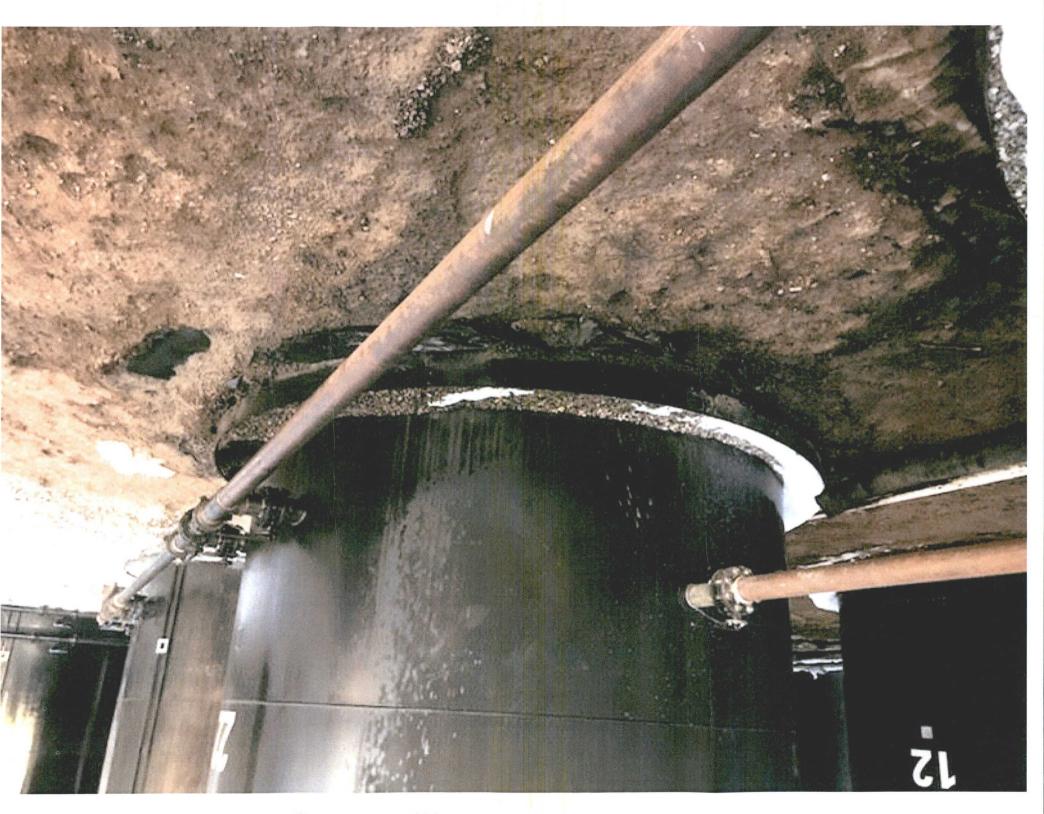

,2018 at 6:18 Pm at the Pretty Lady SWD # 1 I received a phone call from Isaac Ortiz. He told me that we had a spill and that I needed to come back to the shop. I found that tanks 1, 2, 11 and 22 had over flowed. When I had left the earlier in the evening everything was running smoothly and working how it should. We had closed in tank 21 which has a transducer on it which tells our computer system whether or not to pump to the surge because the new and old tank battery is full or to pump to the primary because it needs water. When you close in tank 21 when it is red lighting (pumping to the surge) it will hold that level and keep pumping to the surge. We closed in tank 21 because we didn't get much water that day and we needed to store water in our surge to hold water for the night shift guy so that he can pump on one pump all night. If we don't do this our high pressure line and our drain lines for our primary tank battery will freeze. I soon found out that our air actuated valve had ended up getting stuck half open. This valve controls the water either going to the new and old tank battery or to the surge. So when we made the system stay in red light it was pumping to both the new and old tank battery and the surge. Therefor tanks 1,2,11 and tank 22 over flowed with some oil and mostly water (20 bbl.). We had a hydro vac crew come out and start cleaning up the mess on December 31, 2018, they will be done cleaning up the spill on January 3, 2019. We have since ordered and new actuator valve. We are also not making the system red light to the surge