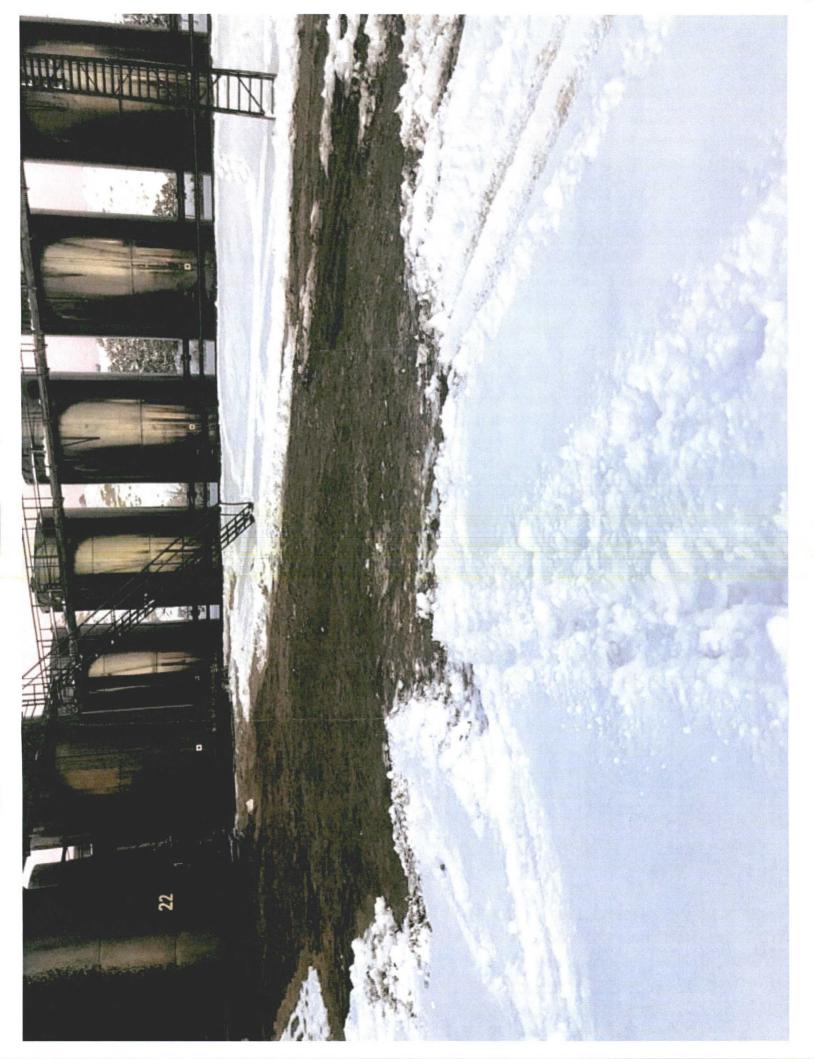

,2018 at 6:18 Pm at the Pretty Lady SWD # 1 I received a phone call from Isaac Ortiz. He told me that we had a spill and that I needed to come back to the shop. I found that tanks 1, 2, 11 and 22 had over flowed. When I had left the earlier in the evening everything was running smoothly and working how it should. We had closed in tank 21 which has a transducer on it which tells our computer system whether or not to pump to the surge because the new and old tank battery is full or to pump to the primary because it needs water. When you close in tank 21 when it is red lighting (pumping to the surge) it will hold that level and keep pumping to the surge. We closed in tank 21 because we didn't get much water that day and we needed to store water in our surge to hold water for the night shift guy so that he can pump on one pump all night. If we don't do this our high pressure line and our drain lines for our primary tank battery will freeze. I soon found out that our air actuated valve had ended up getting stuck half open. This valve controls the water either going to the new and old tank battery or to the surge. So when we made the system stay in red light it was pumping to both the new and old tank battery and the surge. Therefor tanks 1,2,11 and tank 22 over flowed with some oil and mostly water (20 bbl.). We had a hydro vac crew come out and start cleaning up the mess on December 31, 2018, they will be done cleaning up the spill on January 3, 2019. We have since ordered and new actuator valve. We are also not making the system red light to the surge