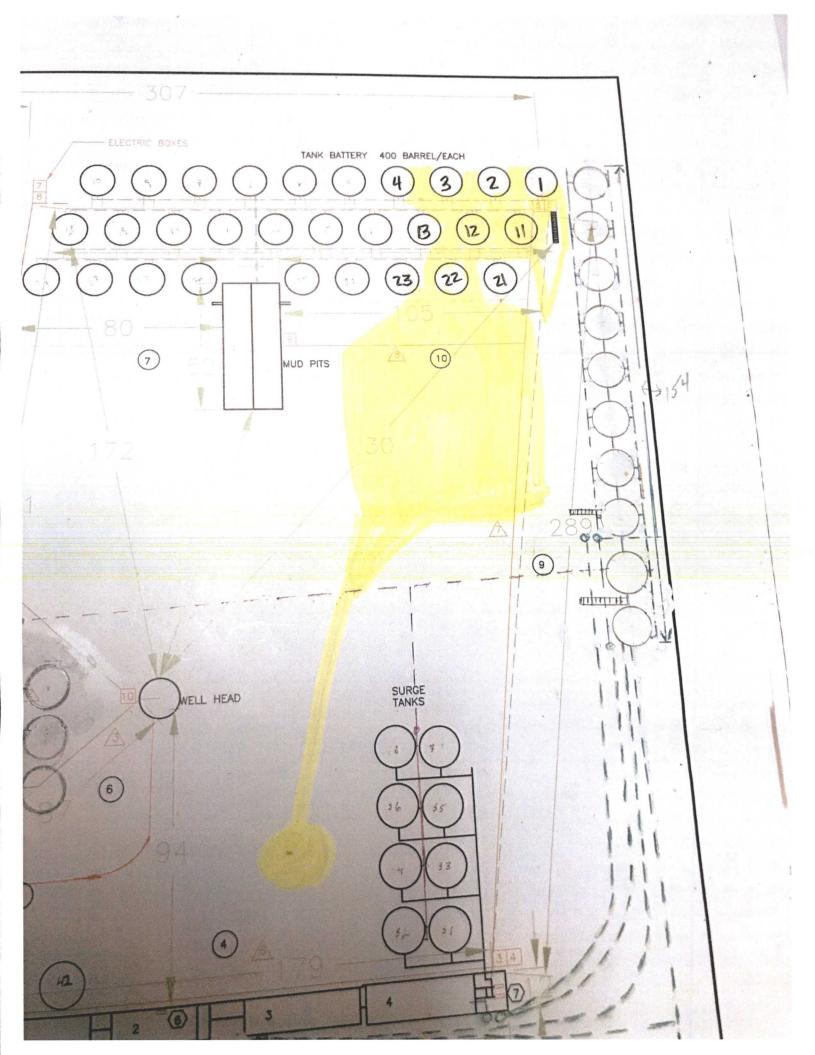

| Incident ID    |  |
|----------------|--|
| District RP    |  |
| Facility ID    |  |
| Application ID |  |

|                                                                            |                                                 |                                                                                | Relea         | se N        | otificat                          | tion                        |                            |
|----------------------------------------------------------------------------|-------------------------------------------------|--------------------------------------------------------------------------------|---------------|-------------|-----------------------------------|-----------------------------|----------------------------|
|                                                                            |                                                 |                                                                                | Res           | ponsi       | ble Part                          | y                           |                            |
| Responsible Pa                                                             | arty Philan                                     | a Thompson                                                                     |               |             | OGRID 24                          | 17130                       |                            |
| Contact Name                                                               | Philana T                                       | hompson                                                                        |               |             | Contact Te                        | elephone 505-4              | 86-1171                    |
| Contact email                                                              | pthompso                                        | @merrion.bz                                                                    |               |             | Incident #                        | (assigned by OCL            | 0)                         |
| Contact mailin                                                             | g address                                       | 610 Reilly Ave, F                                                              | armington, NM | 87401       | N                                 | JF 190                      | 3133334                    |
|                                                                            |                                                 |                                                                                | Location      | n of R      | Release So                        | ource                       |                            |
| Latitude 36.766                                                            | 60522                                           |                                                                                | (NAD 83 in a  | decimal de  | Longitude of grees to 5 decim     | -107.9743271<br>nal places) |                            |
| Site Name Pret                                                             | ty Lady 30                                      | )-11-34 #1                                                                     |               |             | Site Type S                       | SWD                         |                            |
| Date Release D                                                             | iscovered                                       | 12/31/2018                                                                     |               |             | API# (if applicable) 30-045-30922 |                             |                            |
| Unit Letter                                                                | Section                                         | Township                                                                       | Range         |             | Cour                              | nty                         | NMOCD                      |
| J :                                                                        | 34                                              | 30N                                                                            | 11W           | San         | Juan                              |                             | MM O C D                   |
| Surface Owner: ☐ State ☐ Federal ☐ Tribal ☒ Private (Name: Agua Moss, LLC) |                                                 |                                                                                |               | JAN 28 2019 |                                   |                             |                            |
|                                                                            |                                                 |                                                                                | Nature an     | d Vo        | lume of I                         | Release                     | DISTRICT III               |
|                                                                            | Materia                                         |                                                                                |               | ch calcula  | tions or specific                 |                             | ne volumes provided below) |
| Crude Oil Volume Released (bbls)                                           |                                                 |                                                                                |               | Volume Rec  | overed (bbls)                     |                             |                            |
| Produced V                                                                 | ☐ Produced Water Volume Released (bbls) 20 bbls |                                                                                |               |             | Volume Rec                        | overed (bbls) 20 bbls       |                            |
|                                                                            |                                                 | Is the concentration of dissolved chloride in the produced water >10,000 mg/l? |               |             | e in the                          | ☐ Yes 🖾 1                   | No                         |
| Condensate                                                                 |                                                 | Volume Release                                                                 | d (bbls)      |             |                                   | Volume Rec                  | overed (bbls)              |

,2018 at 6:18 Pm at the Pretty Lady SWD # 1 I received a phone call from Isaac Ortiz. He told me that we had a spill and that I needed to come back to the shop. I found that tanks 1, 2, 11 and 22 had over flowed. When I had left the earlier in the evening everything was running smoothly and working how it should. We had closed in tank 21 which has a transducer on it which tells our computer system whether or not to pump to the surge because the new and old tank battery is full or to pump to the primary because it needs water. When you close in tank 21 when it is red lighting (pumping to the surge) it will hold that level and keep pumping to the surge. We closed in tank 21 because we didn't get much water that day and we needed to store water in our surge to hold water for the night shift guy so that he can pump on one pump all night. If we don't do this our high pressure line and our drain lines for our primary tank battery will freeze. I soon found out that our air actuated valve had ended up getting stuck half open. This valve controls the water either going to the new and old tank battery or to the surge. So when we made the system stay in red light it was pumping to both the new and old tank battery and the surge. Therefor tanks 1,2,11 and tank 22 over flowed with some oil and mostly water (20 bbl.). We had a hydro vac crew come out and start cleaning up the mess on December 31, 2018, they will be done cleaning up the spill on January 3, 2019. We have since ordered and new actuator valve. We are also not making the system red light to the surge