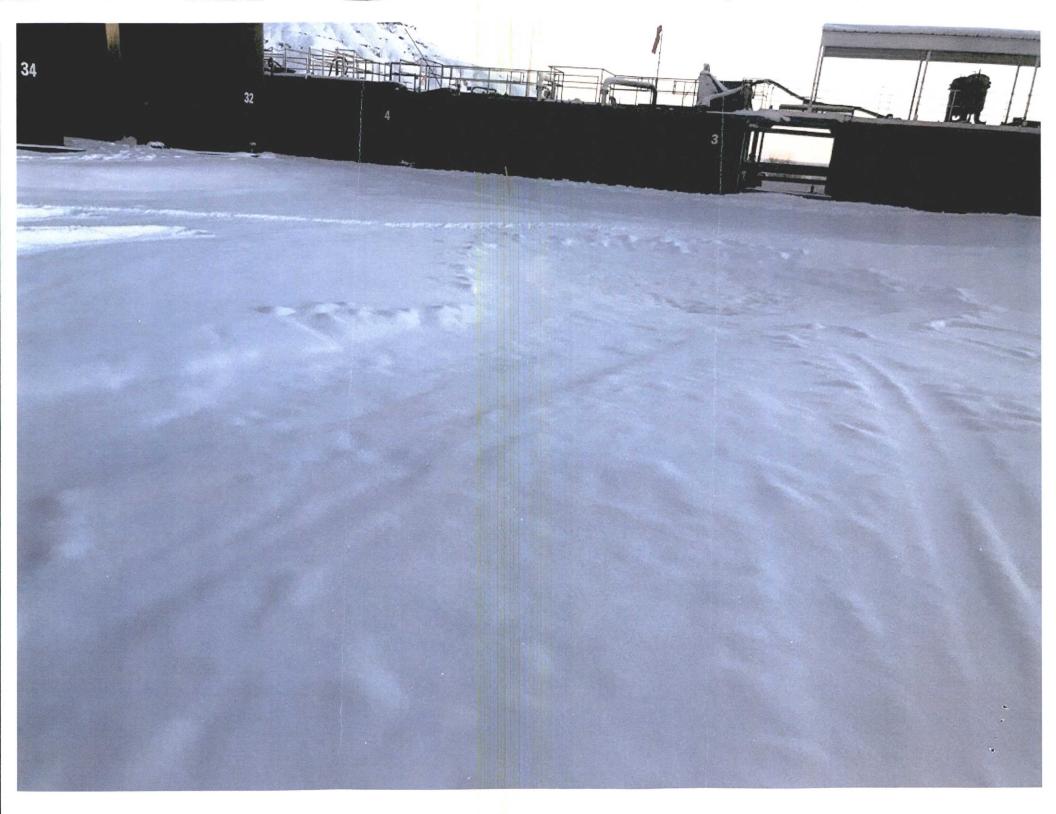

,2018 at 6:18 Pm at the Pretty Lady SWD # 1 I received a phone call from Isaac Ortiz. He told me that we had a spill and that I needed to come back to the shop. I found that tanks 1, 2, 11 and 22 had over flowed. When I had left the earlier in the evening everything was running smoothly and working how it should. We had closed in tank 21 which has a transducer on it which tells our computer system whether or not to pump to the surge because the new and old tank battery is full or to pump to the primary because it needs water. When you close in tank 21 when it is red lighting (pumping to the surge) it will hold that level and keep pumping to the surge. We closed in tank 21 because we didn't get much water that day and we needed to store water in our surge to hold water for the night shift guy so that he can pump on one pump all night. If we don't do this our high pressure line and our drain lines for our primary tank battery will freeze. I soon found out that our air actuated valve had ended up getting stuck half open. This valve controls the water either going to the new and old tank battery or to the surge. So when we made the system stay in red light it was pumping to both the new and old tank battery and the surge. Therefor tanks 1,2,11 and tank 22 over flowed with some oil and mostly water (20 bbl.). We had a hydro vac crew come out and start cleaning up the mess on December 31, 2018, they will be done cleaning up the spill on January 3, 2019. We have since ordered and new actuator valve. We are also not making the system red light to the surge