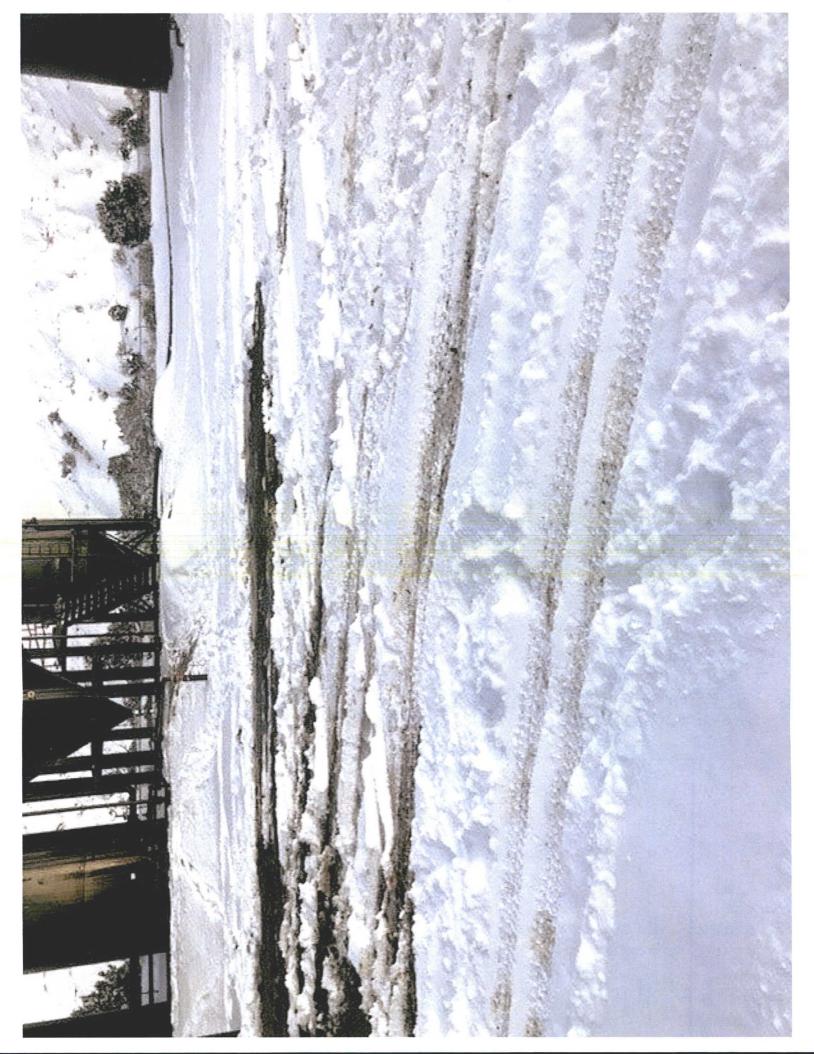

,2018 at 6:18 Pm at the Pretty Lady SWD # 1 I received a phone call from Isaac Ortiz. He told me that we had a spill and that I needed to come back to the shop. I found that tanks 1, 2, 11 and 22 had over flowed. When I had left the earlier in the evening everything was running smoothly and working how it should. We had closed in tank 21 which has a transducer on it which tells our computer system whether or not to pump to the surge because the new and old tank battery is full or to pump to the primary because it needs water. When you close in tank 21 when it is red lighting (pumping to the surge) it will hold that level and keep pumping to the surge. We closed in tank 21 because we didn't get much water that day and we needed to store water in our surge to hold water for the night shift guy so that he can pump on one pump all night. If we don't do this our high pressure line and our drain lines for our primary tank battery will freeze. I soon found out that our air actuated valve had ended up getting stuck half open. This valve controls the water either going to the new and old tank battery or to the surge. So when we made the system stay in red light it was pumping to both the new and old tank battery and the surge. Therefor tanks 1,2,11 and tank 22 over flowed with some oil and mostly water (20 bbl.). We had a hydro vac crew come out and start cleaning up the mess on December 31, 2018, they will be done cleaning up the spill on January 3, 2019. We have since ordered and new actuator valve. We are also not making the system red light to the surge