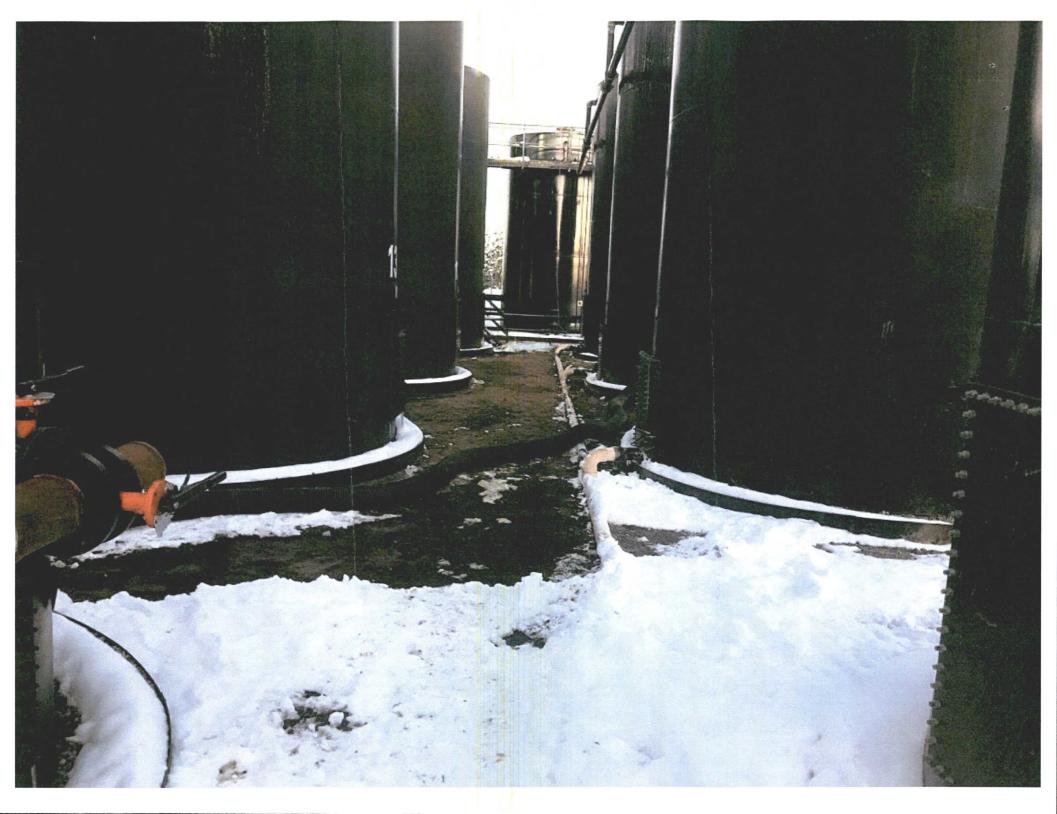

,2018 at 6:18 Pm at the Pretty Lady SWD # 1 I received a phone call from Isaac Ortiz. He told me that we had a spill and that I needed to come back to the shop. I found that tanks 1, 2, 11 and 22 had over flowed. When I had left the earlier in the evening everything was running smoothly and working how it should. We had closed in tank 21 which has a transducer on it which tells our computer system whether or not to pump to the surge because the new and old tank battery is full or to pump to the primary because it needs water. When you close in tank 21 when it is red lighting (pumping to the surge) it will hold that level and keep pumping to the surge. We closed in tank 21 because we didn't get much water that day and we needed to store water in our surge to hold water for the night shift guy so that he can pump on one pump all night. If we don't do this our high pressure line and our drain lines for our primary tank battery will freeze. I soon found out that our air actuated valve had ended up getting stuck half open. This valve controls the water either going to the new and old tank battery or to the surge. So when we made the system stay in red light it was pumping to both the new and old tank battery and the surge. Therefor tanks 1,2,11 and tank 22 over flowed with some oil and mostly water (20 bbl.). We had a hydro vac crew come out and start cleaning up the mess on December 31, 2018, they will be done cleaning up the spill on January 3, 2019. We have since ordered and new actuator valve. We are also not making the system red light to the surge