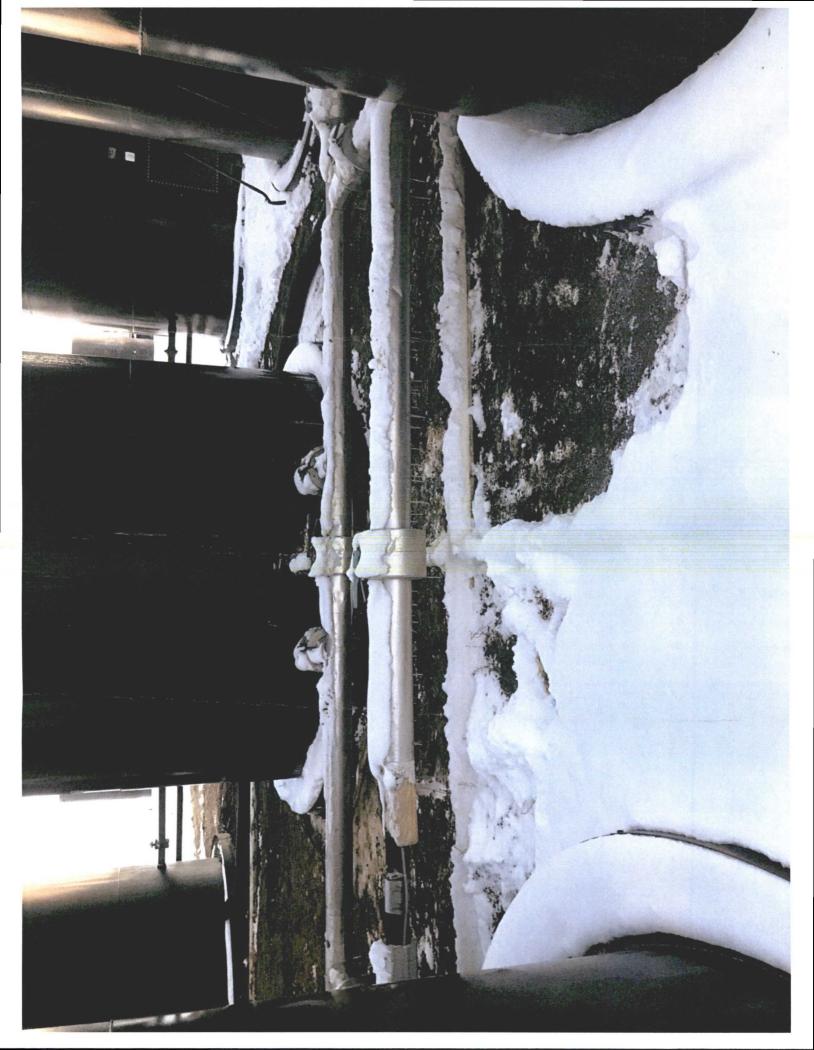

,2018 at 6:18 Pm at the Pretty Lady SWD # 1 I received a phone call from Isaac Ortiz. He told me that we had a spill and that I needed to come back to the shop. I found that tanks 1, 2, 11 and 22 had over flowed. When I had left the earlier in the evening everything was running smoothly and working how it should. We had closed in tank 21 which has a transducer on it which tells our computer system whether or not to pump to the surge because the new and old tank battery is full or to pump to the primary because it needs water. When you close in tank 21 when it is red lighting (pumping to the surge) it will hold that level and keep pumping to the surge. We closed in tank 21 because we didn't get much water that day and we needed to store water in our surge to hold water for the night shift guy so that he can pump on one pump all night. If we don't do this our high pressure line and our drain lines for our primary tank battery will freeze. I soon found out that our air actuated valve had ended up getting stuck half open. This valve controls the water either going to the new and old tank battery or to the surge. So when we made the system stay in red light it was pumping to both the new and old tank battery and the surge. Therefor tanks 1,2,11 and tank 22 over flowed with some oil and mostly water (20 bbl.). We had a hydro vac crew come out and start cleaning up the mess on December 31, 2018, they will be done cleaning up the spill on January 3, 2019. We have since ordered and new actuator valve. We are also not making the system red light to the surge