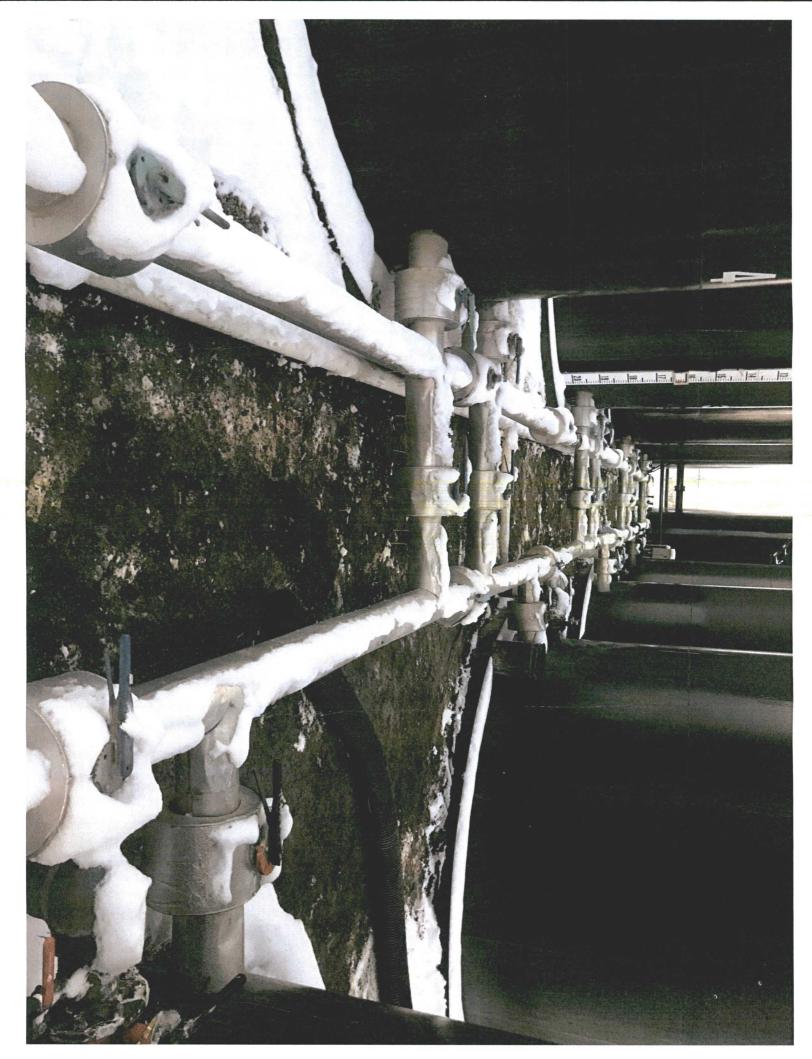

,2018 at 6:18 Pm at the Pretty Lady SWD # 1 I received a phone call from Isaac Ortiz. He told me that we had a spill and that I needed to come back to the shop. I found that tanks 1, 2, 11 and 22 had over flowed. When I had left the earlier in the evening everything was running smoothly and working how it should. We had closed in tank 21 which has a transducer on it which tells our computer system whether or not to pump to the surge because the new and old tank battery is full or to pump to the primary because it needs water. When you close in tank 21 when it is red lighting (pumping to the surge) it will hold that level and keep pumping to the surge. We closed in tank 21 because we didn't get much water that day and we needed to store water in our surge to hold water for the night shift guy so that he can pump on one pump all night. If we don't do this our high pressure line and our drain lines for our primary tank battery will freeze. I soon found out that our air actuated valve had ended up getting stuck half open. This valve controls the water either going to the new and old tank battery or to the surge. So when we made the system stay in red light it was pumping to both the new and old tank battery and the surge. Therefor tanks 1,2,11 and tank 22 over flowed with some oil and mostly water (20 bbl.). We had a hydro vac crew come out and start cleaning up the mess on December 31, 2018, they will be done cleaning up the spill on January 3, 2019. We have since ordered and new actuator valve. We are also not making the system red light to the surge