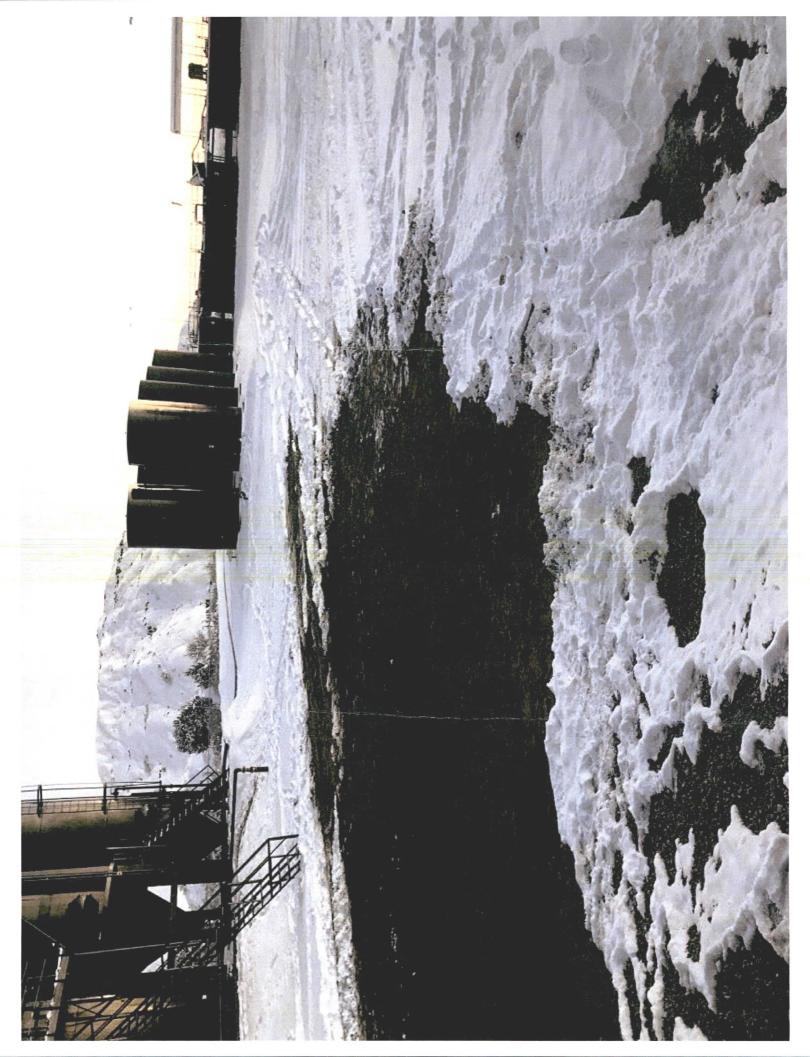

,2018 at 6:18 Pm at the Pretty Lady SWD # 1 I received a phone call from Isaac Ortiz. He told me that we had a spill and that I needed to come back to the shop. I found that tanks 1, 2, 11 and 22 had over flowed. When I had left the earlier in the evening everything was running smoothly and working how it should. We had closed in tank 21 which has a transducer on it which tells our computer system whether or not to pump to the surge because the new and old tank battery is full or to pump to the primary because it needs water. When you close in tank 21 when it is red lighting (pumping to the surge) it will hold that level and keep pumping to the surge. We closed in tank 21 because we didn't get much water that day and we needed to store water in our surge to hold water for the night shift guy so that he can pump on one pump all night. If we don't do this our high pressure line and our drain lines for our primary tank battery will freeze. I soon found out that our air actuated valve had ended up getting stuck half open. This valve controls the water either going to the new and old tank battery or to the surge. So when we made the system stay in red light it was pumping to both the new and old tank battery and the surge. Therefor tanks 1,2,11 and tank 22 over flowed with some oil and mostly water (20 bbl.). We had a hydro vac crew come out and start cleaning up the mess on December 31, 2018, they will be done cleaning up the spill on January 3, 2019. We have since ordered and new actuator valve. We are also not making the system red light to the surge