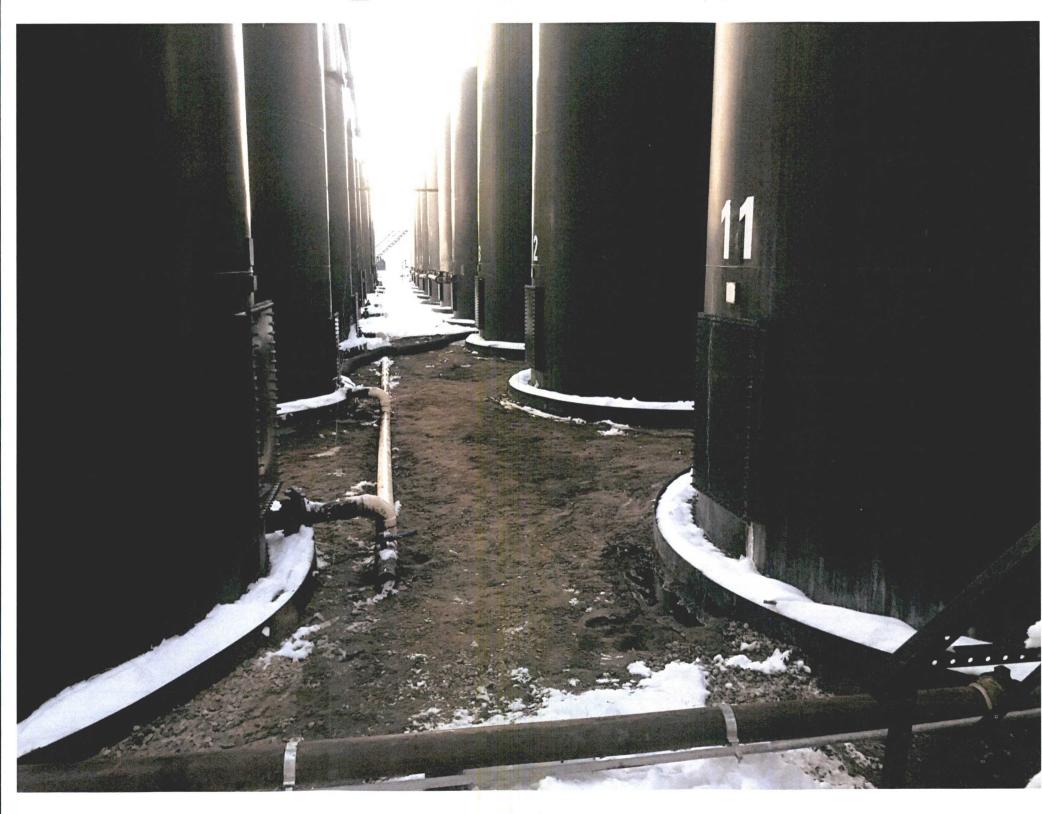

,2018 at 6:18 Pm at the Pretty Lady SWD # 1 I received a phone call from Isaac Ortiz. He told me that we had a spill and that I needed to come back to the shop. I found that tanks 1, 2, 11 and 22 had over flowed. When I had left the earlier in the evening everything was running smoothly and working how it should. We had closed in tank 21 which has a transducer on it which tells our computer system whether or not to pump to the surge because the new and old tank battery is full or to pump to the primary because it needs water. When you close in tank 21 when it is red lighting (pumping to the surge) it will hold that level and keep pumping to the surge. We closed in tank 21 because we didn't get much water that day and we needed to store water in our surge to hold water for the night shift guy so that he can pump on one pump all night. If we don't do this our high pressure line and our drain lines for our primary tank battery will freeze. I soon found out that our air actuated valve had ended up getting stuck half open. This valve controls the water either going to the new and old tank battery or to the surge. So when we made the system stay in red light it was pumping to both the new and old tank battery and the surge. Therefor tanks 1,2,11 and tank 22 over flowed with some oil and mostly water (20 bbl.). We had a hydro vac crew come out and start cleaning up the mess on December 31, 2018, they will be done cleaning up the spill on January 3, 2019. We have since ordered and new actuator valve. We are also not making the system red light to the surge