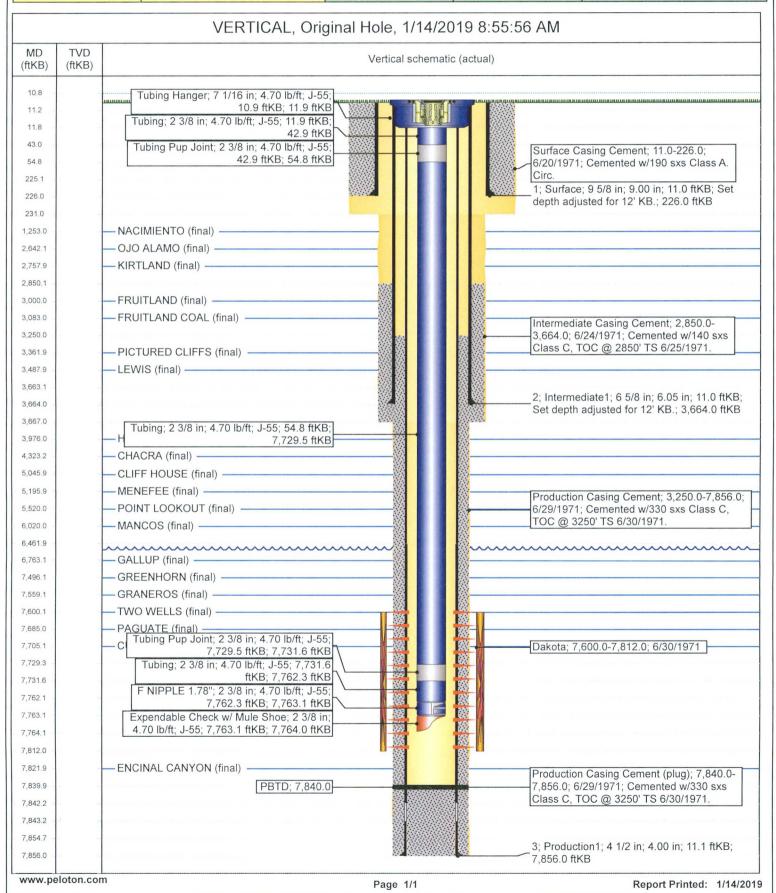

# HILCORP ENERGY COMPANY SAN JUAN 28-6 UNIT 107 MESA VERDE RECOMPLETION SUNDRY

#### JOB PROCEDURES

- 1. MIRU service rig and associated equipment; test BOP.
- 2. TOOH with 2-3/8" tubing set at 7,764'.
- 3. Set a 4-1/2" plug at +/- 6,250' to isolate the Dakota.
- 4. RU Wireline. Run CBL. Record Top of Cement.
- 5. Load the hole and pressure test the casing.
- 6. N/D BOP, N/U frac stack and pressure test frac stack.
- 7. Perforate and frac the Mesa Verde formation (Top Perforation @ 5,030'; Bottom Perforation @ 6,000').
- 8. Isolate frac stages with a plug.
- 9. Nipple down frac stack, nipple up BOP and test.
- 10. TIH with a mill and drill out top isolation plug and Mesa Verde frac plugs.
- 11. Clean out to Dakota isolation plug.
- 12. Drill out Dakota isolation plug and cleanout to PBTD of 7,840'. TOOH.
- 13. TIH and land production tubing. Get a commingled Dakota/Mesa Verde flow rate.

#### **Current Schematic - Version 3**

Well Name: SAN JUAN 28-6 UNIT #107

API / UWI 3003920385 Surface Legal Location 023-028N-006W-D BASIN DAKOTA (PRORATED GAS) 1303 NeW MEXICO VERTICAL

Ground Elevation (ft) 6,552.00 KB-Tubing Hanger Distance (ft) 11.00 KB-Tubing Hanger Distance (ft) KB-T