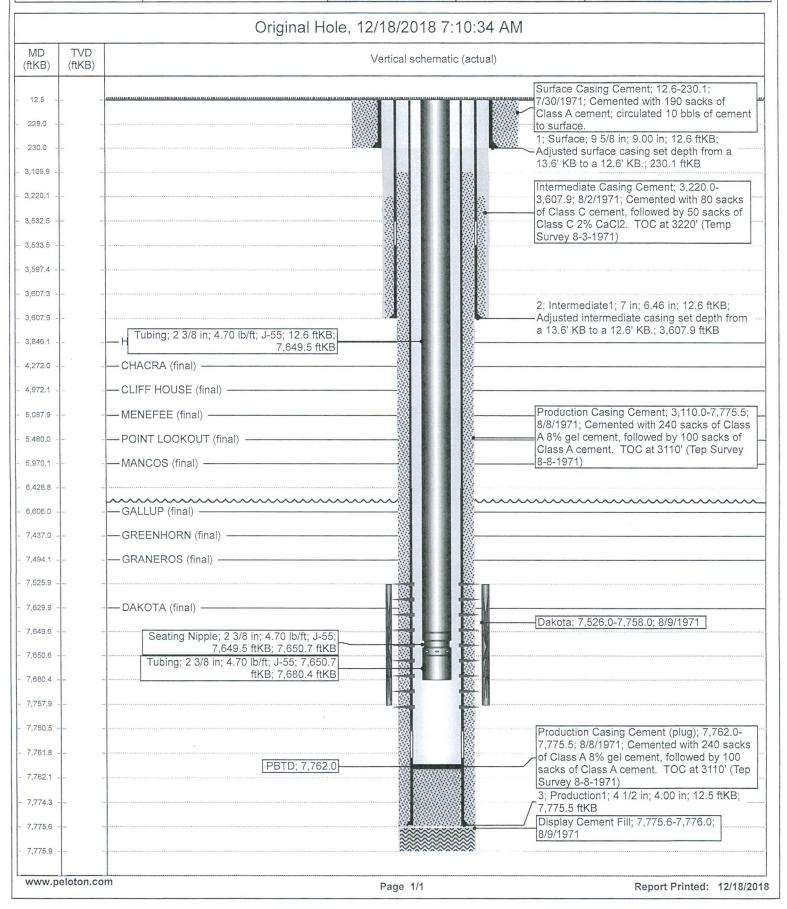

## **Current Schematic - Version 3**

Well Name: SAN JUAN 27-5 UNIT #126

| API/UWI<br>3003920400                                                 | Surface Legal Location<br>007-027N-005W-K | Field Name<br>BSN DK(PRO GAS | S) #0068                | Route<br>1312        | State/Province |                  | Well Configuration Type |
|-----------------------------------------------------------------------|-------------------------------------------|------------------------------|-------------------------|----------------------|----------------|------------------|-------------------------|
| Ground Elevation (ft) Original KB/RT Elevation (ft) 6,522.00 6,534.60 |                                           |                              | (B-Ground Distance (ft) | KB-Casing Flange Dis | tance (ft)     | KB-Tubing Hanger | Distance (ft)           |