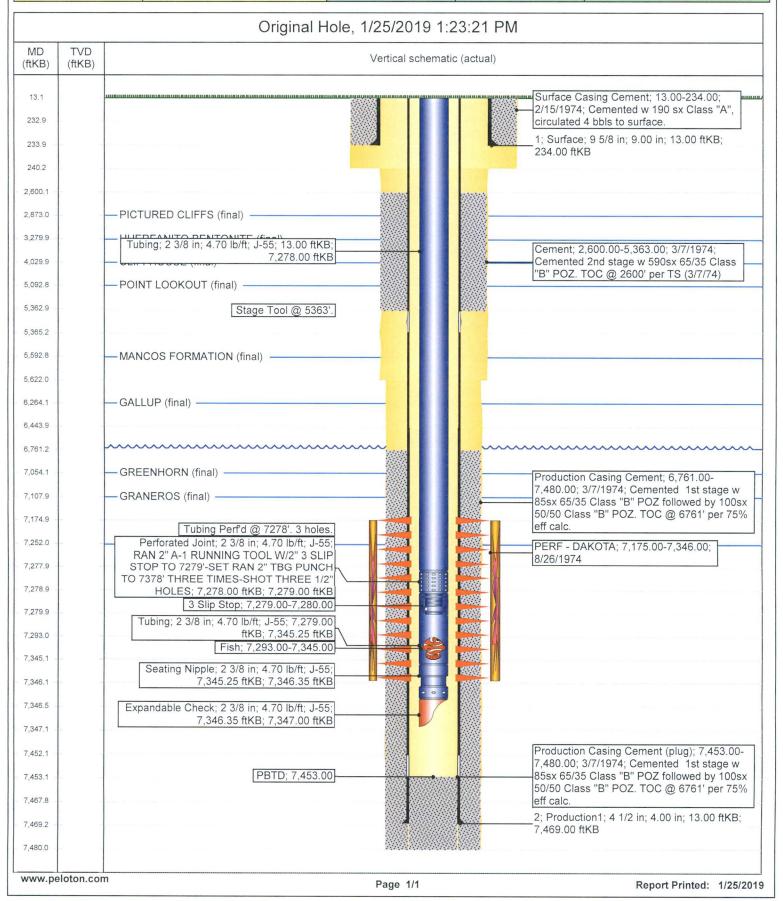

rsion 3**

## Well Name: CANYON LARGO UNIT #252

| API / UWI<br>3003920805                                               |  | Surface Legal Location<br>003-025N-006W-A | Field Name<br>BASIN DAKOTA    | (PRORATED GAS)       |            | State/Province   |               | Well Configuration Type |
|-----------------------------------------------------------------------|--|-------------------------------------------|-------------------------------|----------------------|------------|------------------|---------------|-------------------------|
| Ground Elevation (ft) Original KB/RT Elevation (ft) 6,720.00 6,733.00 |  |                                           | KB-Ground Distance (ft) 13.00 | KB-Casing Flange Dis | tance (ft) | KB-Tubing Hanger | Distance (ft) |                         |