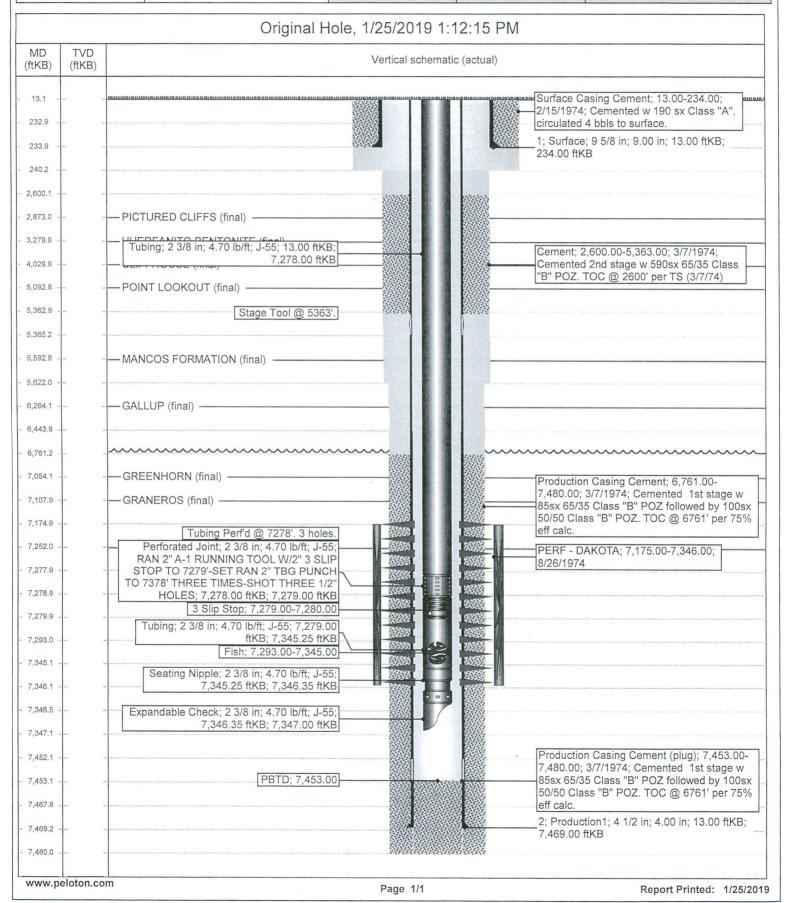

# **Current Schematic - Version 3**

Well Name: CANYON LARGO UNIT #252

| API / UWI<br>3003920805                                               | Surface Legal Location 003-025N-006W-A | Field Name<br>BASIN DAKOTA (PRORATED GAS) | Route<br>1405    |               |                  | Well Configuration Type |
|-----------------------------------------------------------------------|----------------------------------------|-------------------------------------------|------------------|---------------|------------------|-------------------------|
| Ground Elevation (ft) Original KB/RT Elevation (ft) 6,720.00 6,733.00 |                                        | KB-Ground Distance (ft) 13.00             | KB-Casing Flange | Distance (ft) | KB-Tubing Hanger | r Distance (ft)         |