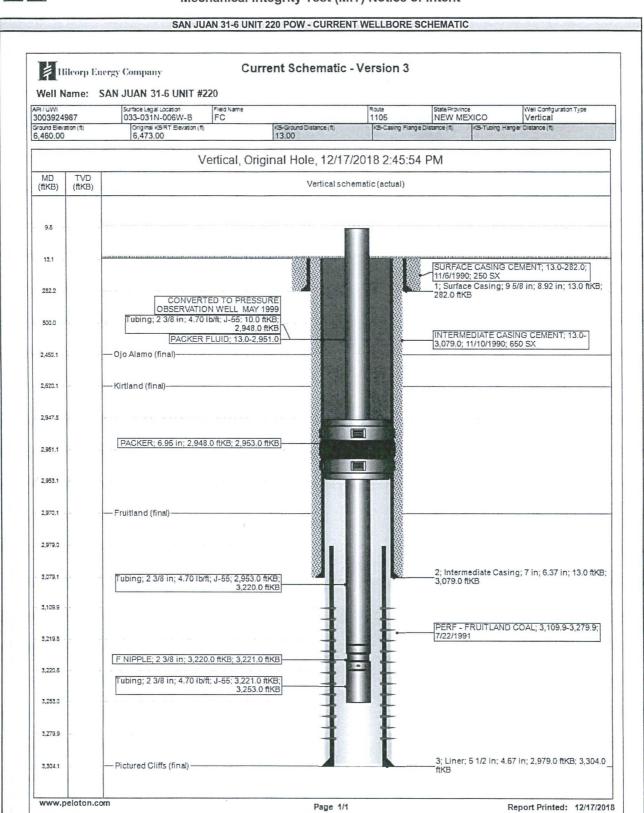

## JOB PROCEDURES

- 1. Hold pre-job safety meeting. Verify cathodic is off. Comply with all NMOCD, BLM, and HEC safety and environmental regulations.
- 2. Check casing, tubing, and bradenhead pressures and record them in WellView. If there is pressure on the BH, contact Operations Engineer.
- 3. Remove existing piping on casing valve. RU blow lines from casing valves and begin blowing down casing pressure (if any is present).
- 4. MIRU pump truck. Load the casing with 2% KCL water and corrosion inhibitor.
- 5. Perform Mechanical Integrity Test (MIT) by pressure testing the 7" casing above the 7" packer set @ 2,948' to 560 psig for 30 minutes on a 2 hour chart with a 1,000 lb spring.
- 6. If the test passes, shut in the well, RD pump truck, and move off of the location. If the test fails, contact the Operations Engineer.