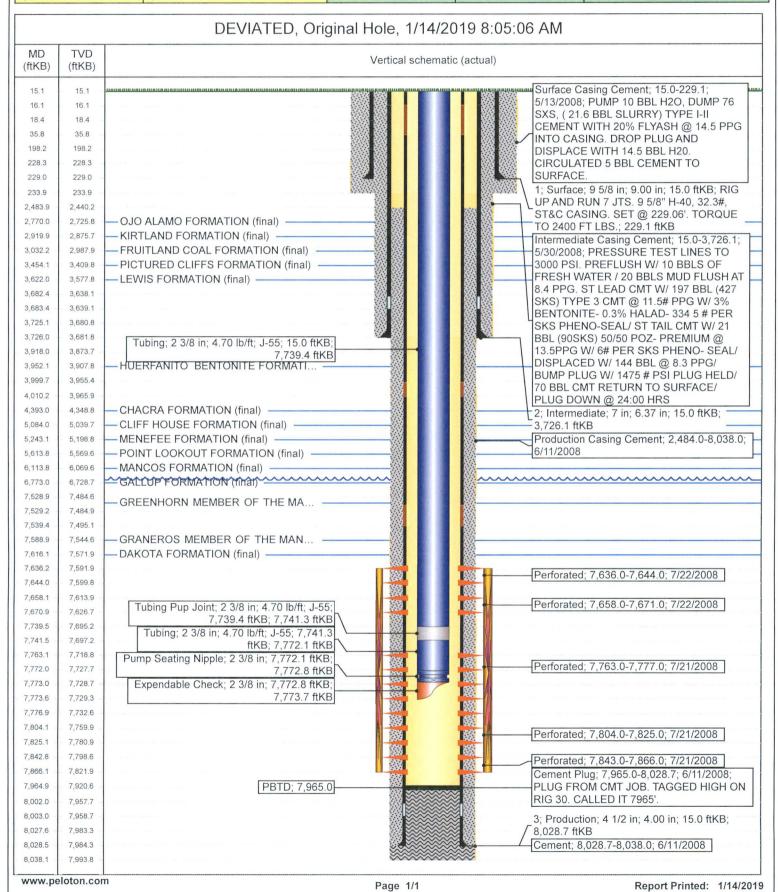

# HILCORP ENERGY COMPANY SAN JUAN 27-5 UNIT 913 MESA VERDE RECOMPLETION SUNDRY

#### JOB PROCEDURES

- 1. MIRU service rig and associated equipment; test BOP.
- 2. TOOH with 2-3/8" tubing set at 7,774'.
- 3. Set a 4-1/2" plug at +/- 6,165' to isolate the Dakota. (Note: TOC at 2,484' by CBL)
- 4. Load the hole and pressure test the casing.
- 5. N/D BOP, N/U frac stack and pressure test frac stack.
- 6. Perforate and frac the Mesa Verde formation (Top Perforation @ 5,000'; Bottom Perforation @ 6,085').
- 7. Isolate frac stages with a plug.
- 8. Nipple down frac stack, nipple up BOP and test.
- 9. TIH with a mill and drill out top isolation plug and Mesa Verde frac plugs.
- 10. Clean out to Dakota isolation plug.
- 11. Drill out Dakota isolation plug and cleanout to PBTD of 7,965'. TOOH.
- 12. TIH and land production tubing. Get a commingled Dakota/Mesa Verde flow rate.

# **Current Schematic - Version 3**

Well Name: SAN JUAN 27-5 UNIT #913

API / UWI 3003930318 Surface Legal Location 008-027N-005W-N BASIN DAKOTA Field Name BASIN DAKOTA Route 1312 NEW MEXICO DEVIATED

Ground Elevation (ft) 6,591.00 KB-Casing Flange Distance (ft) KB-Casing Flange Distance (ft) KB-Tubing Hanger Distance (ft)