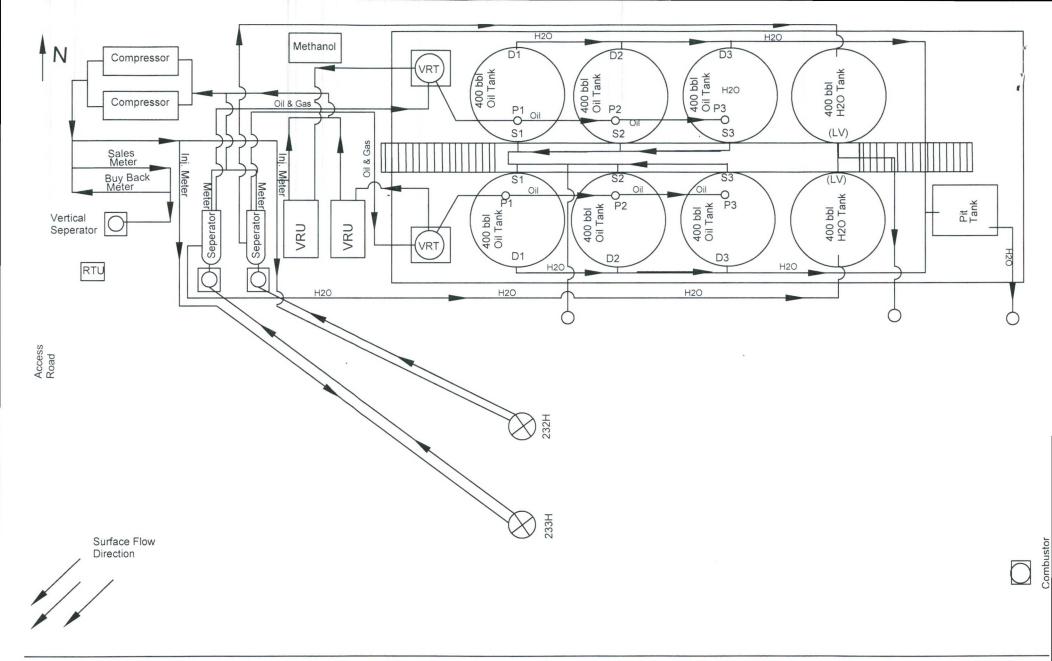

## **DJR Operating LLC**

North Alamito Unit 232H Lease # NMNM 6682 Unit Lease # NMNM 135229A API # 30-043-21199 T23N, R7W, Sec 28 (DV)=Drain Valve (SV)=Sales Valve (PV)=Production Valve (LV)=Load Valve

Production Valves on the Oil Tanks will be sealed during Oil Sales.