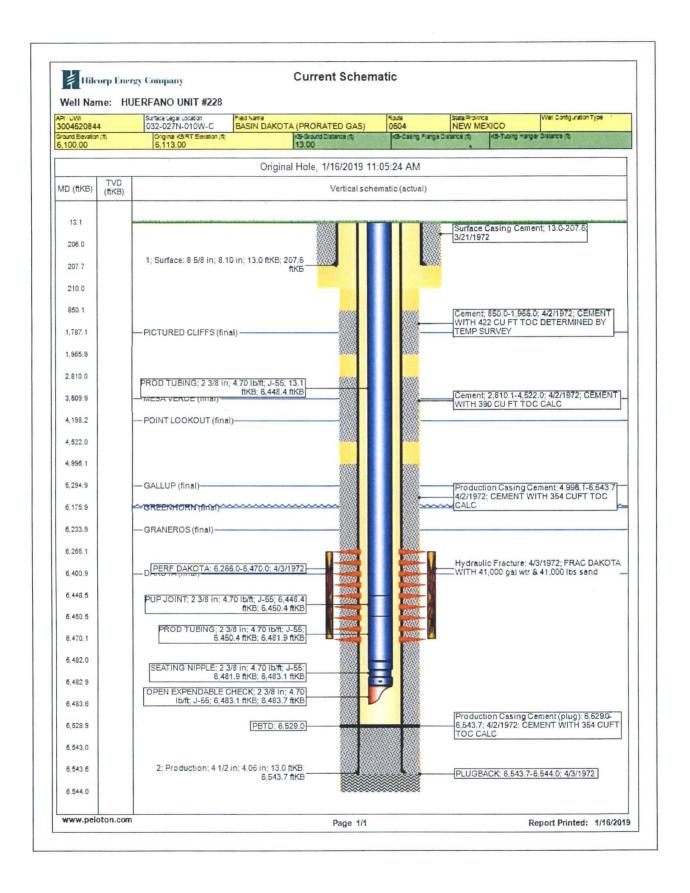

### Huerfano Unit 228

032-027N-010W-C

API: 3004520844

Gallup Recomplete

01/14/2019

#### **Proposed Procedure**

- 1. MIRU Service rig and associated equipment
- 2. Test BOP's
- 3. TOOH with 2-3/8" tubing set @ 6,483'
- 4. Set CIBP @ 5,930" to isolate the Dakota perfs
- 5. Load the hole
- 6. ND BOP's. NU frac stack
- 7. RDMO Service rig
- 8. MIRU frac spread
- 9. Perforate and frac the Gallup from 5,295' to 5,830'. RDMO frac spread
- 10. MIRU Service rig
- 11. Test BOP's
- 12. PU mill & RIH to clean out to Dakota isolation plug
- 13. When water and sand rates are acceptable, flow test the Gallup
- 14. Drill out Dakota isolation plug & TOOH
- 15. TIH and land production tubing. Obtain a commingled Gallup-Dakota flow rate
- 16. ND BOP's, NU production tree
- 17. RDMO service rig & turn well over to production