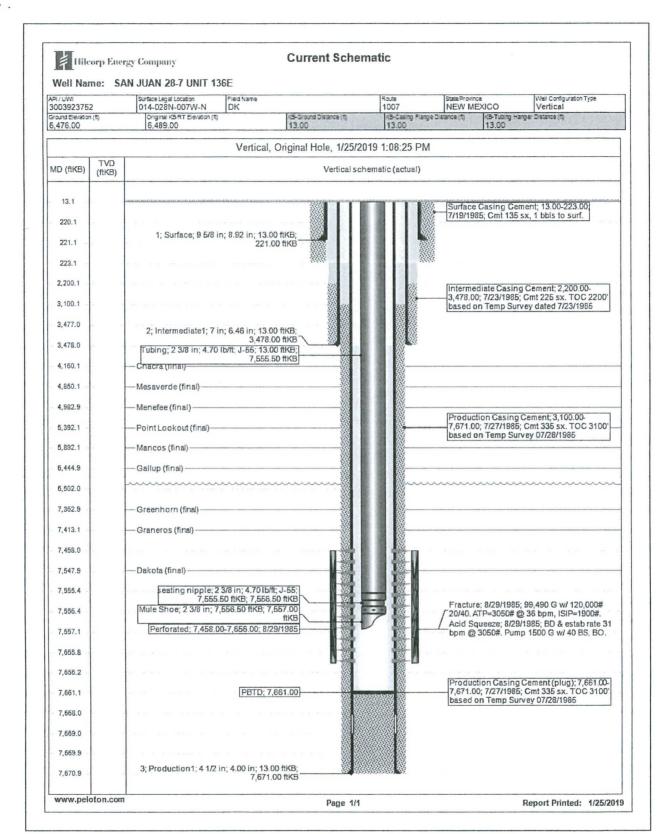

| Operator Signature Date: 1/28/2019 Well information:                                                                                                                                           |       |
|------------------------------------------------------------------------------------------------------------------------------------------------------------------------------------------------|-------|
| HILCORP ENERGY COMPANY                                                                                                                                                                         |       |
| 30-039-23752 SAN JUAN 28 7 UNIT #136E                                                                                                                                                          |       |
| Application Type:                                                                                                                                                                              |       |
| P&A Drilling/Casing Change Location Change                                                                                                                                                     |       |
| Recomplete/DHC (For hydraulic fracturing operations review EPA Underground injection control Guidance #84; Submit Gas Capture Plan form prices spudding or initiating recompletion operations) | or to |
| Other:                                                                                                                                                                                         |       |
| Conditions of Approval:                                                                                                                                                                        |       |
| • The top of the Mesaverde is located at 4550' and the proposed perforations are 4415'-5892'.                                                                                                  |       |
| Because the perforations extend above the top of the proposed formation Hilcorp will need to     when it a revised Nation of intent (NOI) to include the Change formation are resulted the NOI |       |

- submit a revised Notice of intent (NOI) to include the Chacra formation or resubmit the NOI with revised perforations within the limits of the Mesaverde.
- The Downhole commingle (DHC) will also need to be revised to a trimmingle to include the Chacra or it will need to be revised to include the revised perforations.
- The initial CIBP must be placed no higher than 50' above the existing perforations.
- A Mechanical integrity test (MIT) must be performed from the initial CIBP to verify the integrity of the well. The pressure test must meet the requirements of 19.15.25.14 NMAC.
  - 24hr notice is required to be provided to the agencies prior to performing the MIT.
- After the MIT is performed a second temporary isolating device may be set up near the requested recomplete interval without additional OCD approval to protect the casing from the completion pressures.
- From the initial CIBP perform and submit a cement bond log (CBL) to the agencies for review and approval prior to perforating the formation.
- If needed, submit a proposed remediation plan to the agencies for review and approval prior to starting remediation.