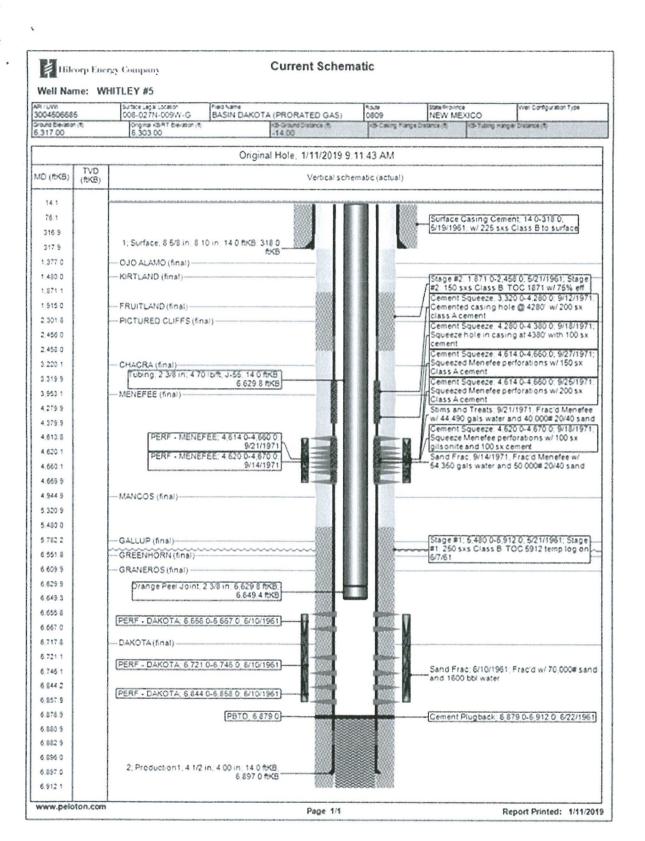

# Whitley #5

Section 8-T27N-R9W

API#: 30-045-06685

# **PC** Recompletion Procedure

1/16/2019

# Procedure:

- 1. MIRU Service rig and associated equipment, test BOP.
- 2. TOOH w/ 2 3/8" tubing set at 6649'.
- 3. Set bridge plug at approximately 2475' to isolate existing perforations.
- 4. ND BOP, NU frac stack and test frac stack to frac pressure.
- 5. Perforate and frac the Pictured Cliffs. Estimated interval: 2305'-2375'.
- 6. Cleanout to isolation plug. Flow test PC.
- 7. Cleanout to PBTD.
- 8. TIH and land production tubing. Get a commingled flow rate.
- 9. Release service rig and turn well over to production.