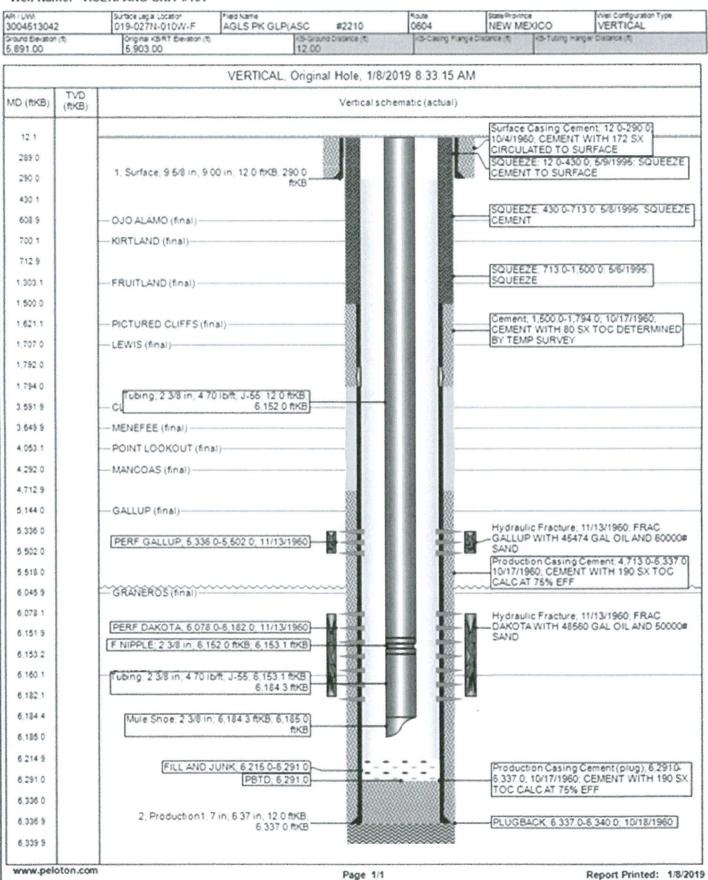

### **Procedure:**

¥

÷

- 1. MIRU Service rig and associated equipment, test BOP.
- 2. TOOH w/ 2 3/8" tubing set at 6185'.
- 3. Set bridge plug at approximately 1808' to isolate existing perforations.
- 4. ND BOP, NU frac stack and test frac stack to frac pressure.
- 5. Perforate and frac the Pictured Cliffs. Estimated interval: 1622'-1708'.
- 6. Cleanout to isolation plug. Flow test PC.
- 7. Cleanout to PBTD.
- 8. TIH and land production tubing. Get a commingled flow rate.
- 9. Release service rig and turn well over to production.

Hilcorp Energy Company

**Current Schematic** 

#### Well Name: HUERFANO UNIT #101