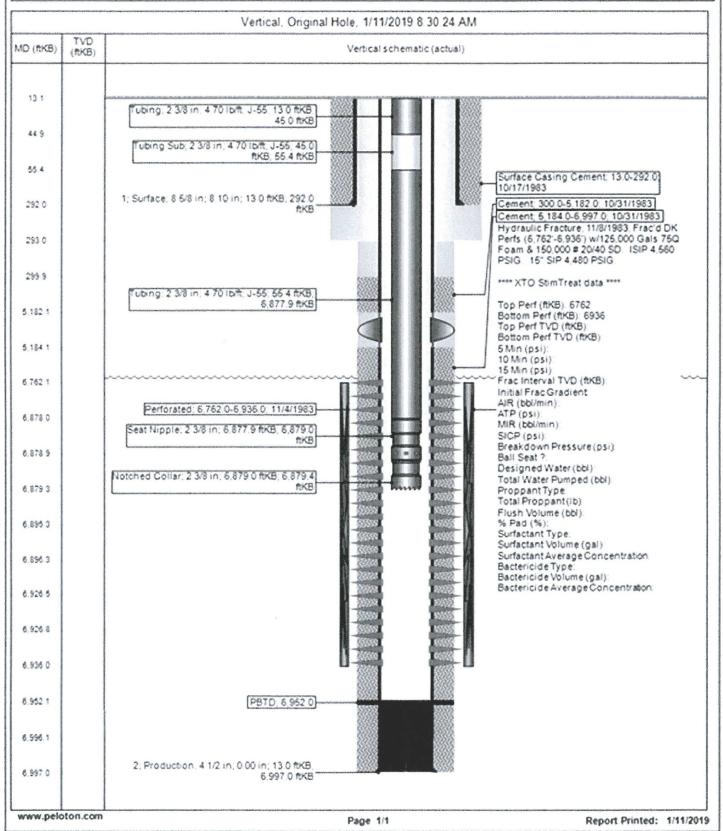

#### Procedure:

- 1. MIRU Service rig and associated equipment, test BOP.
- 2. TOOH w/ 2 3/8" tubing set at 6879'.
- 3. Set bridge plug at approximately 2498' to isolate existing perforations.
- 4. ND BOP, NU frac stack and test frac stack to frac pressure.
- 5. Perforate and frac the Pictured Cliffs. Estimated interval: 2325'-2398'.
- 6. Cleanout to isolation plug. Flow test PC.
- 7. Cleanout to PBTD.
- 8. TIH and land production tubing. Get a commingled flow rate.
- 9. Release service rig and turn well over to production.

#### **Current Schematic**

#### Well Name: JACK FROST GAS COM E #1E

|                                  | Surface Leg at Location<br>T27N-R10W-S25 | fied Name<br>Basin Dakota |                                |                      | State Province<br>New Mexic |                   | Well Configuration Type<br>Vertical |
|----------------------------------|------------------------------------------|---------------------------|--------------------------------|----------------------|-----------------------------|-------------------|-------------------------------------|
| Ground Eleration (%)<br>6,550.00 | Original KS-RT Elevation (%)<br>6,563.00 |                           | x3-Grand Distance (f)<br>13.00 | KS-Casing Flange Dis | cance (ft)                  | kts-Tuting Hanger | Distance (f)                        |