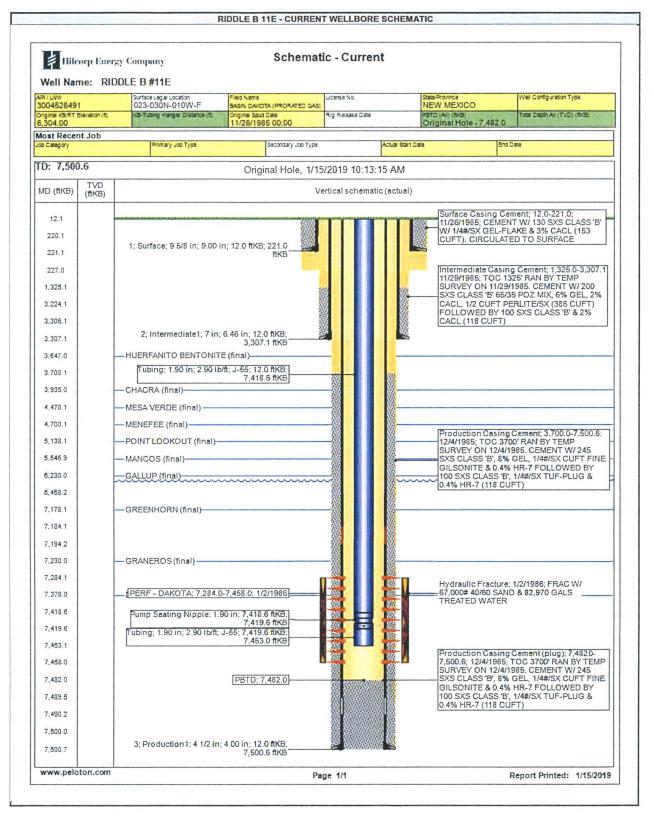

## HILCORP ENERGY COMPANY **RIDDLE B 11E** MESA VERDE RECOMPLETION SUNDRY

API #: 3004526491

|     | JOB PROCEDURES                                                                                                                                                                                                                                |  |  |  |  |  |  |  |
|-----|-----------------------------------------------------------------------------------------------------------------------------------------------------------------------------------------------------------------------------------------------|--|--|--|--|--|--|--|
| 1.  | MIRU service rig and associated equipment; NU and test BOP.                                                                                                                                                                                   |  |  |  |  |  |  |  |
| 2.  | TOOH with 1.9" tubing set at 7,453'.                                                                                                                                                                                                          |  |  |  |  |  |  |  |
| 3.  | Set a 4-1/2" cast iron bridge plug at +/- 7,234' to isolate the Dakota Formation. Load the casing and pressure test the CIBP.                                                                                                                 |  |  |  |  |  |  |  |
| 4.  | Load hole with fluid and run a CBL on the 4-1/2" casing. Verify cement bond within the Mesa Verde formation.                                                                                                                                  |  |  |  |  |  |  |  |
| 5.  | . Review the CBL to verify perforations for the recompletion project. Review the CBL results with the NMOCD to verify acceptable cement bond, if cement squeeze work is required, and to notify of the final perforations for the project.    |  |  |  |  |  |  |  |
| 6.  | Pending perforation interval depths, a 2nd 4-1/2" CIBP is expected to be set 50' below the lowest Mesa Verde perforation.                                                                                                                     |  |  |  |  |  |  |  |
| 7.  | . N/D BOP, N/U frac stack. Pressure test the frac stack and the production casing to frac pressure.                                                                                                                                           |  |  |  |  |  |  |  |
| 8.  | . Perforate and frac the Mesa Verde in two or three stages. (Top perforation @ 4,470', Bottom perforation @ 5,500')                                                                                                                           |  |  |  |  |  |  |  |
| 9.  | Isolate the frac stages with a composite bridge plug and set top isolation plug once frac is completed.                                                                                                                                       |  |  |  |  |  |  |  |
| 10. | . RU service rig and associated equipment. Nipple down the frac stack, nipple up the BOP and test.                                                                                                                                            |  |  |  |  |  |  |  |
| 11. | TIH with a mill and drill out top isolation plug and Mesa Verde frac plugs.                                                                                                                                                                   |  |  |  |  |  |  |  |
| 12. | Clean out to the top of the Dakota isolation plug.                                                                                                                                                                                            |  |  |  |  |  |  |  |
| 13. | Once sand and water rates are acceptable, drill out the Dakota isolation plug and cleanout to PBTD of 7,482'. TOOH.                                                                                                                           |  |  |  |  |  |  |  |
| 14. | TIH and land 2-3/8" production tubing. Get a commingled Dakota/Mesa Verde flow rate.                                                                                                                                                          |  |  |  |  |  |  |  |
|     | All formation tops for the Riddle B 10E wellbore have been reviewed by Hilcorp Energy. Based on the existing formation tops on the "NMOCD Permitting" website, Hilcorp lowered the Menefee Formation top from 4,600' to 4,700' for this well. |  |  |  |  |  |  |  |