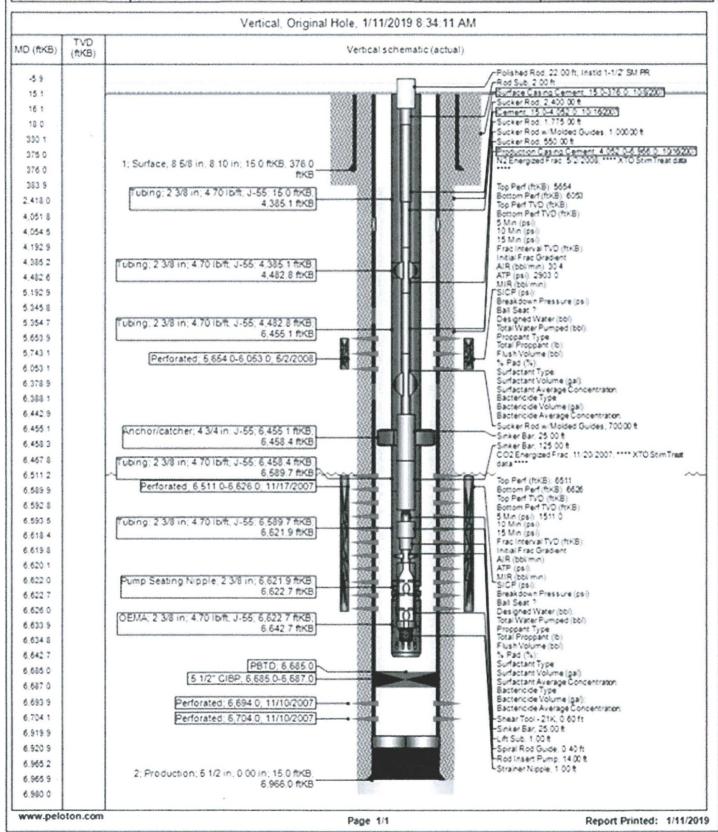

#### **Current Schematic**

Well Name: SCOTT E FEDERAL COM #15R

|                                   | Surface Legal Location<br>T27N-R11W-S36 | Fled Name<br>Basin Dakota |                                   |                      | State-Province<br>New Mexic |                 | Well Configuration Type<br>Vertical |
|-----------------------------------|-----------------------------------------|---------------------------|-----------------------------------|----------------------|-----------------------------|-----------------|-------------------------------------|
| Ground Elevation (ft)<br>6,494.00 | Onginal K5-RT (bevalor) (f)<br>6.509.00 |                           | kth-Ground Distance (ft)<br>15.00 | <3-Casing France Dis | unce (t)                    | k3-Tuong Harger | Distance (8)                        |