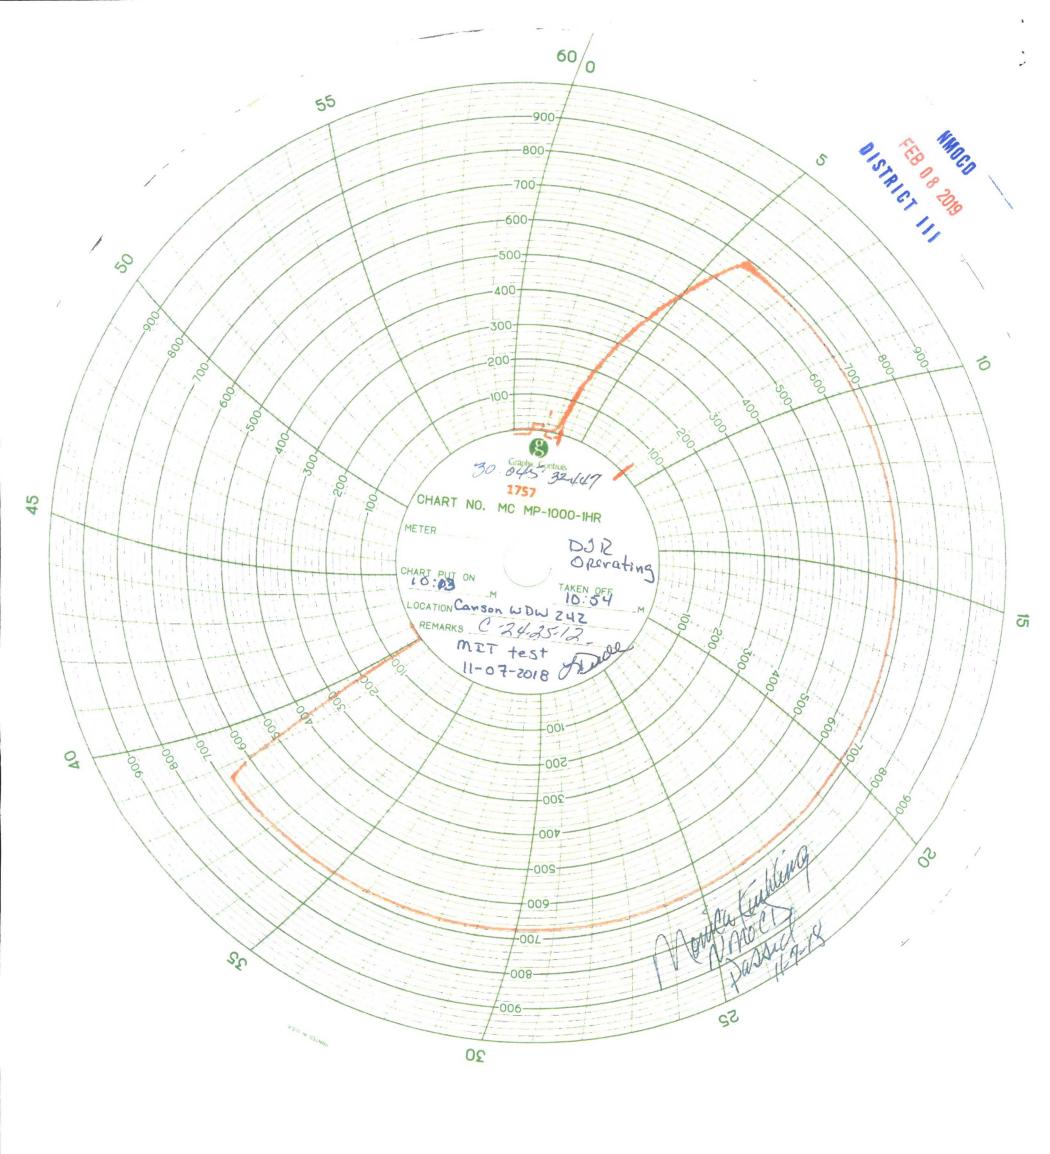

## MECHANICAL INTEGRITY TEST REPORT

(TA OR UIC)

| Date of Test / Vov. 7-18 Property Name awon In                  | Operator DROW<br>Well #24c           | Location: Unit CSec 7 Twn 75 Rge                                                                    | 7 |
|-----------------------------------------------------------------|--------------------------------------|-----------------------------------------------------------------------------------------------------|---|
| Land Type:  State Federal Private Indian                        | NMOCD<br>NOV 08 2018<br>DISTRICT 111 | Well Type:  Water Injection Salt Water Disposal Gas Injection Producing Oil/Gas Pressure obervation |   |
| Temporarily Abandoned Well (Y                                   | rty:                                 | TA Expires:                                                                                         |   |
| Casing Pres.  Bradenhead Pres.  Tubing Pres.  Int. Casing Pres. |                                      | Max. Inj. Press                                                                                     | _ |
| Pressured annulus up to                                         | psi. for <u>30</u>                   | mins. Test/passed/failed                                                                            |   |
| REMARKS:  - (c) puf (0910)                                      | to Steprate to                       | neld Cast 10 Number of first                                                                        |   |
| By Operator Representative                                      | Witness_                             | Moura Kuhling<br>(NMOCD)                                                                            |   |
| (Position)                                                      |                                      | Revised 02-11-02                                                                                    |   |