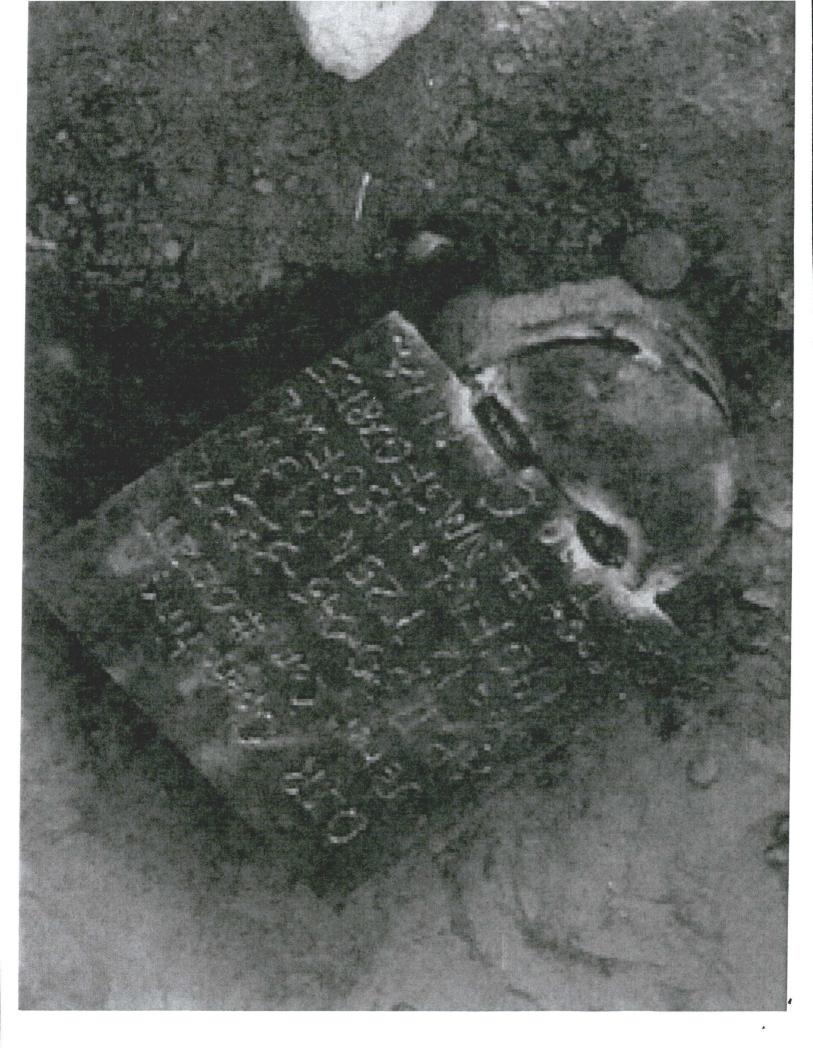

### Work Summary:

- **12/17/18** Made BLM, and NMOCD P&A operations notifications at 10:00 AM MST.
- 12/18/18 MOL and R/U P&A rig. Checked well pressures: Tubing: 0 psi, Casing: 0 psi, Bradenhead: 0 psi. Bled down well. Stood back 19 stands of tubing. Shut-in well for the day.
- 12/19/18 Checked well pressures: Tubing: 0 psi, Casing: 0 psi, Bradenhead: 0 psi. Bled down well. P/U casing scraper and tallied work string on the way in the hole. Round tripped casing scraper above top perforation at 1209'. P/U CR, TIH and set at 1145'. Pressure tested tubing to 1000 psi in which it successfully held pressure. TOOH and L/D setting tool. Circulated the hole clean with fresh water. Pressure tested casing to 800 psi in which it successfully held pressure. R/U cementing services. Pumped plug #1 from 1145'-845' to cover the Pictured Cliffs Interval, Fruitland perforations and formation top. TOOH. Loaded Bradenhead with ¼ bbl of fresh water and pressure tested to 300 psi in which it successfully held pressure. R/U cementing services. Pumped surface plug from 382'-surface to cover the Kirtland formation top and surface casing shoe. Shut-in well for the night. Jose Ruybalid was BLM inspector on location.
- **12/20/18** Checked well pressures: Tubing: 0 psi, Casing: 0 psi, Bradenhead: 0 psi. Bled down well. N/D BOP and dug out Bradenhead and surface casing down to 6' so that a subsurface marker could be installed. Cut-off wellhead. Ran weighted tally tape down both surface and production casings and tagged cement 12' down in surface casing

and 25' down in production casing. Ran ¾" poly pipe down both surface and production casings and topped off well with 20 sx of cement. Installed subsurface P&A marker and back filled P&A marker hole. Recorded the P&A marker's location via GPS coordinates. R/D and MOL. Jose Ruybalid was BLM inspector on location.