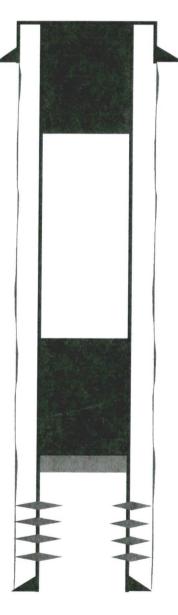

# Wellbore Diagram

Jeter Com No. 002T API #: 3004533370 San Juan, New Mexico

#### Plug 2

.

Surface Casing 8.625" 24# @ 132 ft

382 feet - Surface 382 feet plug 70 sacks of Class G Cement 20 sacks for top-off

Plug 1

1145 feet - 845 feet 300 feet plug 35 sacks of Class G Cement Formation Fruitland - 995 ft Pictured Cliffs - 1220 ft Lewis Shale - 1345 ft

Retainer @ 1145 feet

Production Casing 5.5" 15.5# @ 1416 ft