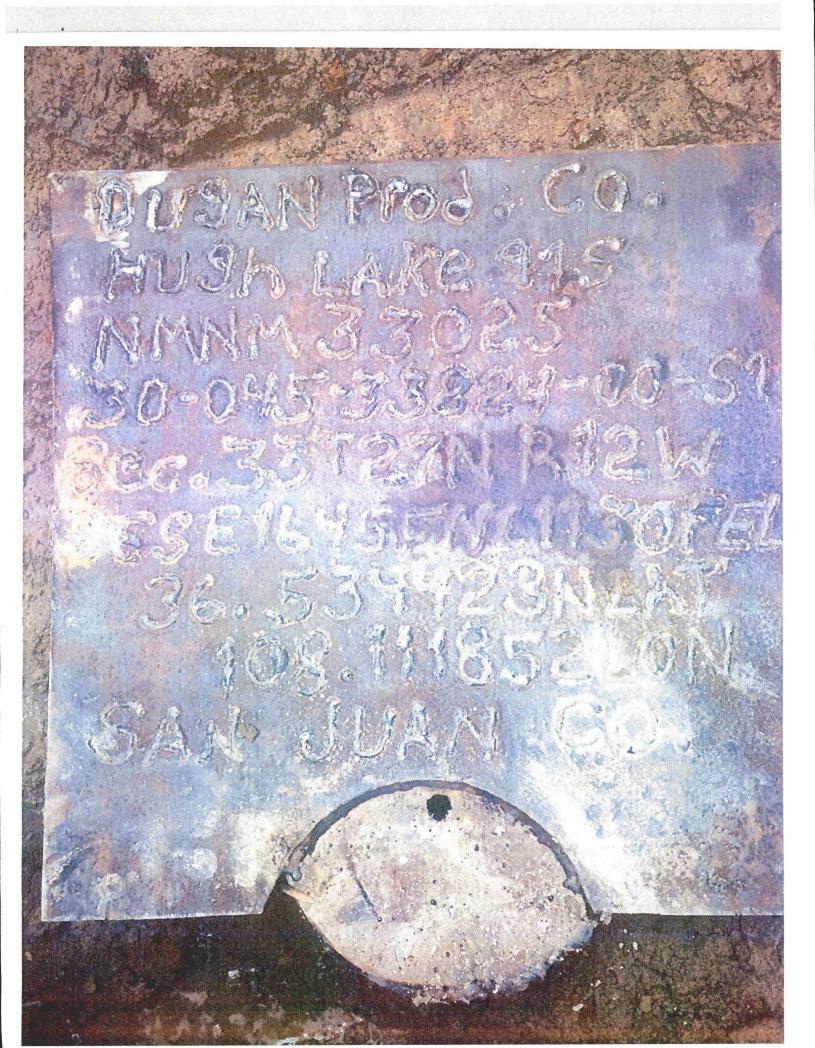

Form C-102 Revised August 1, 2011

Submit one copy to Appropriate District Office

AMENDED REPORT

WELL LOCATION AND ACREAGE DEDICATION PLAT

| 'API Number<br>30-045-33824                       |                                                                                                                                                                                                                                                                                                                                                                                                                                                                                                                                                                                                                                                                                                                                                                                                                                                                                                                                                                                                                                                                                                                                                                                                                                                                                                                                                                                                                                                                                                                                                                                                                                                                                                                                                                                                                                                                                                                                                                                                                                                                                                                                |          | *Pool Code<br>71629 |                               | ³Pool Name<br>BASIN FRUITLAND COAL |                                  |               |                            |            |                                 |  |
|---------------------------------------------------|--------------------------------------------------------------------------------------------------------------------------------------------------------------------------------------------------------------------------------------------------------------------------------------------------------------------------------------------------------------------------------------------------------------------------------------------------------------------------------------------------------------------------------------------------------------------------------------------------------------------------------------------------------------------------------------------------------------------------------------------------------------------------------------------------------------------------------------------------------------------------------------------------------------------------------------------------------------------------------------------------------------------------------------------------------------------------------------------------------------------------------------------------------------------------------------------------------------------------------------------------------------------------------------------------------------------------------------------------------------------------------------------------------------------------------------------------------------------------------------------------------------------------------------------------------------------------------------------------------------------------------------------------------------------------------------------------------------------------------------------------------------------------------------------------------------------------------------------------------------------------------------------------------------------------------------------------------------------------------------------------------------------------------------------------------------------------------------------------------------------------------|----------|---------------------|-------------------------------|------------------------------------|----------------------------------|---------------|----------------------------|------------|---------------------------------|--|
| *Property Code                                    |                                                                                                                                                                                                                                                                                                                                                                                                                                                                                                                                                                                                                                                                                                                                                                                                                                                                                                                                                                                                                                                                                                                                                                                                                                                                                                                                                                                                                                                                                                                                                                                                                                                                                                                                                                                                                                                                                                                                                                                                                                                                                                                                |          |                     |                               | Property Name HUGH LAKE            |                                  |               |                            |            | <sup>6</sup> Well Number<br>91S |  |
|                                                   | *Operation No. *Operation Operation No. *Operation Operation Opera |          |                     | or Name<br>ION CORPOR         | ATION                              | °Top of Plate Elevation<br>5845' |               | °Ground Elevation<br>5850' |            |                                 |  |
| 10 Surface Location                               |                                                                                                                                                                                                                                                                                                                                                                                                                                                                                                                                                                                                                                                                                                                                                                                                                                                                                                                                                                                                                                                                                                                                                                                                                                                                                                                                                                                                                                                                                                                                                                                                                                                                                                                                                                                                                                                                                                                                                                                                                                                                                                                                |          |                     |                               |                                    |                                  |               |                            |            |                                 |  |
| UL or lot no.                                     | Section                                                                                                                                                                                                                                                                                                                                                                                                                                                                                                                                                                                                                                                                                                                                                                                                                                                                                                                                                                                                                                                                                                                                                                                                                                                                                                                                                                                                                                                                                                                                                                                                                                                                                                                                                                                                                                                                                                                                                                                                                                                                                                                        | Township | Range               | Lat. Ide                      | Feet from the                      | North/South line                 | Leet from the | East/West                  | ine County |                                 |  |
| H                                                 | 33                                                                                                                                                                                                                                                                                                                                                                                                                                                                                                                                                                                                                                                                                                                                                                                                                                                                                                                                                                                                                                                                                                                                                                                                                                                                                                                                                                                                                                                                                                                                                                                                                                                                                                                                                                                                                                                                                                                                                                                                                                                                                                                             | 27N      | 12W                 |                               | 1653                               | NORTH                            | 1136          | FASI                       | SAN JUAN   |                                 |  |
| 11 Bottom Hold Location If Different From Surface |                                                                                                                                                                                                                                                                                                                                                                                                                                                                                                                                                                                                                                                                                                                                                                                                                                                                                                                                                                                                                                                                                                                                                                                                                                                                                                                                                                                                                                                                                                                                                                                                                                                                                                                                                                                                                                                                                                                                                                                                                                                                                                                                |          |                     |                               |                                    |                                  |               |                            |            |                                 |  |
| l'i en lot na                                     | Section                                                                                                                                                                                                                                                                                                                                                                                                                                                                                                                                                                                                                                                                                                                                                                                                                                                                                                                                                                                                                                                                                                                                                                                                                                                                                                                                                                                                                                                                                                                                                                                                                                                                                                                                                                                                                                                                                                                                                                                                                                                                                                                        | Township | Cange               | Let Ly                        | Fuel from the                      | North/Scuth line                 | Fact from the | East/west                  | Line       | Corrity                         |  |
| 320.00 E/2 Section 33                             |                                                                                                                                                                                                                                                                                                                                                                                                                                                                                                                                                                                                                                                                                                                                                                                                                                                                                                                                                                                                                                                                                                                                                                                                                                                                                                                                                                                                                                                                                                                                                                                                                                                                                                                                                                                                                                                                                                                                                                                                                                                                                                                                |          |                     | <sup>1°</sup> Joint or Intill | <sup>13</sup> Sencolidation Gode   | Picrder No.                      |               |                            |            |                                 |  |