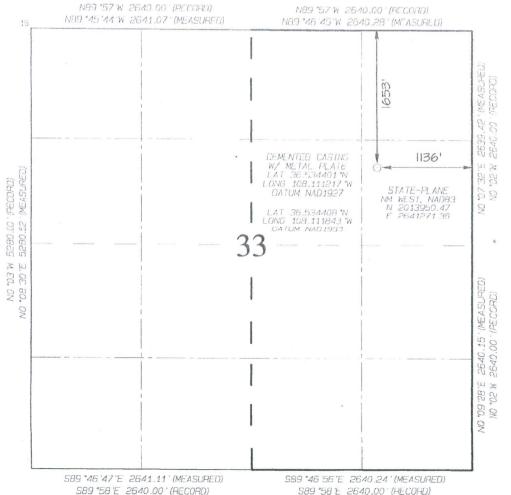

## Completed P & A Schematic

Hugh Lake # 91S 30-045-33824, Basin Fruitland Coal 1645 FNL & 1130 FEL, NM33025 H S33 T27N R12W, San Juan County

8-5/8" 24# casing @ 130'. Cemented with 95 sks Type 5 Cement. Hole size 12-1/4". 4 bbl Cement circulated to surface.

Spot plug from 262' to surface w/ 30 sks Class G Cement (34.5 cu.ft) (Plug II, Kirtland-Ojo Alamo-Surface, 0-262')

5 ½" 15.5 # casing @ 1370'. Hole size: 7"

Cement production casing w/ 80 sks Type 5 2% lodense followed by 50 sks Type 5. Total Cement volume, 231 cu.ft. 8 bbls Cement circulated to surface.

TOC from CBL @ surface.

Set CIBP @ 884'. Set Inside Plug I with 30 sks (34.5 cu.ft) @ 625'-884' w/ Class G cement.(625'-882') (Plug I, Fruitland)

Fruitland Coal Perforated @ 924' - 1184'

PBTD @ 1332', TD 1380'