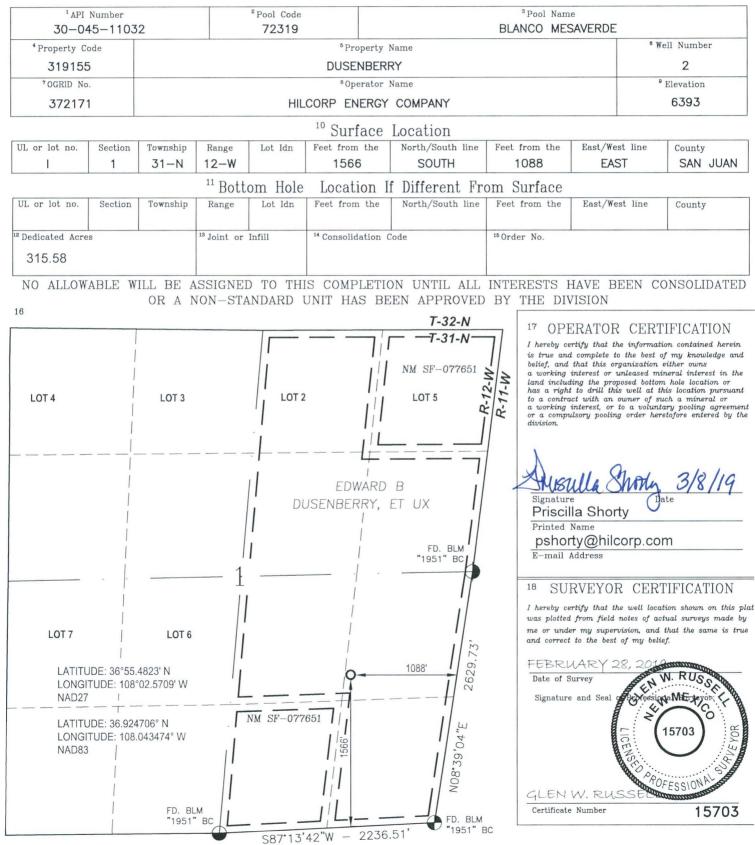

|                                                                                                          | Submit 1 Copy To Appropriate District                                                                                                                                                                                                                                                           | State of New Me                                                                                                               | xico                                 | Form C-103                                       |  |
|----------------------------------------------------------------------------------------------------------|-------------------------------------------------------------------------------------------------------------------------------------------------------------------------------------------------------------------------------------------------------------------------------------------------|-------------------------------------------------------------------------------------------------------------------------------|--------------------------------------|--------------------------------------------------|--|
|                                                                                                          | Office<br>District I – (575) 393-6161                                                                                                                                                                                                                                                           | Energy, Minerals and Natur                                                                                                    |                                      | Revised July 18, 2013                            |  |
|                                                                                                          | 1625 N. French Dr., Hobbs, NM 88240<br>District II – (575) 748-1283                                                                                                                                                                                                                             |                                                                                                                               |                                      | WELL API NO.<br>30-045-11032                     |  |
|                                                                                                          | 811 S. First St., Artesia, NM 88210                                                                                                                                                                                                                                                             | S. First St., Artesia, NM 88210<br>Irict III – (505) 334-6178<br>Dia Brazze Ed. Artec. NM 87410<br>1220 South St. Francis Dr. |                                      | 5. Indicate Type of Lease                        |  |
|                                                                                                          | <u>District III</u> – (505) 334-6178<br>1000 Rio Brazos Rd., Aztec, NM 87410                                                                                                                                                                                                                    |                                                                                                                               |                                      | STATE FEE                                        |  |
|                                                                                                          | District IV – (505) 476-3460 Santa Fe, NM 87505                                                                                                                                                                                                                                                 |                                                                                                                               | 6. State Oil & Gas Lease No.         |                                                  |  |
|                                                                                                          |                                                                                                                                                                                                                                                                                                 |                                                                                                                               |                                      |                                                  |  |
|                                                                                                          | SUNDRY NOTICES AND REPORTS ON WELLS<br>(DO NOT USE THIS FORM FOR PROPOSALS TO DRILL OR TO DEEPEN OR PLUG BACK TO A                                                                                                                                                                              |                                                                                                                               | 7. Lease Name or Unit Agreement Name |                                                  |  |
|                                                                                                          | DIFFERENT RESERVOIR. USE "APPLICATION FOR PERMIT" (FORM C-101) FOR SUCH<br>PROPOSALS.)<br>1. Type of Well: Oil Well Gas Well Other                                                                                                                                                              |                                                                                                                               |                                      | Dusenberry                                       |  |
|                                                                                                          |                                                                                                                                                                                                                                                                                                 |                                                                                                                               |                                      | 8. Well Number                                   |  |
|                                                                                                          |                                                                                                                                                                                                                                                                                                 |                                                                                                                               |                                      | 2                                                |  |
|                                                                                                          | 2. Name of Operator<br>HILCORP ENERGY COMPANYp                                                                                                                                                                                                                                                  |                                                                                                                               |                                      | 9. OGRID Number<br>372171                        |  |
|                                                                                                          | 3. Address of Operator                                                                                                                                                                                                                                                                          |                                                                                                                               |                                      | 10. Pool name or Wildcat                         |  |
|                                                                                                          | 382 Road 3100, Aztec, NM 874                                                                                                                                                                                                                                                                    | 1 87410                                                                                                                       |                                      | Blanco Mesaverde                                 |  |
|                                                                                                          | 4. Well Location                                                                                                                                                                                                                                                                                |                                                                                                                               |                                      |                                                  |  |
|                                                                                                          | Unit Letter: I ; 15                                                                                                                                                                                                                                                                             | Unit Letter: I ; 1566 feet from the South line and 1088 feet from the East line                                               |                                      |                                                  |  |
|                                                                                                          | Section 01 Township 31N Range 12W NMPM San Juan County                                                                                                                                                                                                                                          |                                                                                                                               |                                      |                                                  |  |
|                                                                                                          | 11. Elevation (Show whether DR, RKB, RT, GR, etc.)<br>6393                                                                                                                                                                                                                                      |                                                                                                                               |                                      |                                                  |  |
|                                                                                                          |                                                                                                                                                                                                                                                                                                 |                                                                                                                               |                                      |                                                  |  |
|                                                                                                          | 12. Check Appropriate Box to Indicate Nature of Notice, Report or Other Data                                                                                                                                                                                                                    |                                                                                                                               |                                      |                                                  |  |
|                                                                                                          |                                                                                                                                                                                                                                                                                                 |                                                                                                                               |                                      |                                                  |  |
|                                                                                                          |                                                                                                                                                                                                                                                                                                 |                                                                                                                               |                                      | SEQUENT REPORT OF:                               |  |
| 0                                                                                                        | PERFORM REMEDIAL WORK                                                                                                                                                                                                                                                                           | PLUG AND ABANDON                                                                                                              | K                                    |                                                  |  |
| ð                                                                                                        | PULL OR ALTER CASING                                                                                                                                                                                                                                                                            |                                                                                                                               |                                      |                                                  |  |
|                                                                                                          | DOWNHOLE COMMINGLE                                                                                                                                                                                                                                                                              |                                                                                                                               |                                      |                                                  |  |
|                                                                                                          | CLOSED-LOOP SYSTEM                                                                                                                                                                                                                                                                              |                                                                                                                               | OTHER:                               | LOCATION RESURVEY                                |  |
|                                                                                                          |                                                                                                                                                                                                                                                                                                 | leted operations. (Clearly state all r                                                                                        |                                      | d give pertinent dates, including estimated date |  |
|                                                                                                          | of starting any proposed work). SEE RULE 19.15.7.14 NMAC. For Multiple Completions: Attach wellbore diagram of proposed completion or recompletion.                                                                                                                                             |                                                                                                                               |                                      |                                                  |  |
|                                                                                                          |                                                                                                                                                                                                                                                                                                 |                                                                                                                               |                                      |                                                  |  |
|                                                                                                          |                                                                                                                                                                                                                                                                                                 |                                                                                                                               |                                      |                                                  |  |
|                                                                                                          |                                                                                                                                                                                                                                                                                                 | 1 1                                                                                                                           |                                      |                                                  |  |
|                                                                                                          | Through OCD inspection and file review, it was determined that the footages and coordinates originally assigned to<br>the subject well were incorrect. As such, Hilcorp Energy resurveyed the well location. Please see the attached revise<br>C-102 with the correct footages and coordinates. |                                                                                                                               |                                      |                                                  |  |
|                                                                                                          |                                                                                                                                                                                                                                                                                                 |                                                                                                                               |                                      |                                                  |  |
|                                                                                                          |                                                                                                                                                                                                                                                                                                 |                                                                                                                               |                                      |                                                  |  |
|                                                                                                          |                                                                                                                                                                                                                                                                                                 |                                                                                                                               |                                      |                                                  |  |
|                                                                                                          |                                                                                                                                                                                                                                                                                                 |                                                                                                                               |                                      |                                                  |  |
|                                                                                                          |                                                                                                                                                                                                                                                                                                 |                                                                                                                               |                                      | MAR 0 8 2019                                     |  |
|                                                                                                          |                                                                                                                                                                                                                                                                                                 |                                                                                                                               |                                      | DISTRICT III                                     |  |
|                                                                                                          |                                                                                                                                                                                                                                                                                                 |                                                                                                                               |                                      |                                                  |  |
|                                                                                                          | Spud Date:                                                                                                                                                                                                                                                                                      | Rig Release Da                                                                                                                | te:                                  |                                                  |  |
|                                                                                                          |                                                                                                                                                                                                                                                                                                 |                                                                                                                               |                                      |                                                  |  |
| I hereby certify that the information above is true and complete to the best of my knowledge and belief. |                                                                                                                                                                                                                                                                                                 |                                                                                                                               |                                      | e and belief                                     |  |
|                                                                                                          |                                                                                                                                                                                                                                                                                                 |                                                                                                                               |                                      |                                                  |  |
|                                                                                                          | SIGNATURE HUSTULA MATTA TITLE_Operations/Regulatory Technician - Sr. DATE 3/8/2019                                                                                                                                                                                                              |                                                                                                                               |                                      |                                                  |  |
| SIGNATURE TITLE_Operations/Regulatory Technician                                                         |                                                                                                                                                                                                                                                                                                 |                                                                                                                               |                                      | <u>chnician – Sr.</u> DATE <u>3/8/2019</u>       |  |
|                                                                                                          | ype or print name <u>Priscilla Shorty</u> E-mail address: <u>pshorty@hilcorp.com</u> PHONE: (505)324-5188                                                                                                                                                                                       |                                                                                                                               |                                      |                                                  |  |
|                                                                                                          | or State Use Only                                                                                                                                                                                                                                                                               |                                                                                                                               |                                      |                                                  |  |
| APPROVED BY: July Coursel VIILE Data Conep. MONAGEL DATE 3-21-10                                         |                                                                                                                                                                                                                                                                                                 |                                                                                                                               |                                      | MUNCAL DATE Z-JI-19                              |  |
|                                                                                                          | Conditions of Approval (if any).                                                                                                                                                                                                                                                                |                                                                                                                               |                                      |                                                  |  |
|                                                                                                          |                                                                                                                                                                                                                                                                                                 |                                                                                                                               |                                      |                                                  |  |