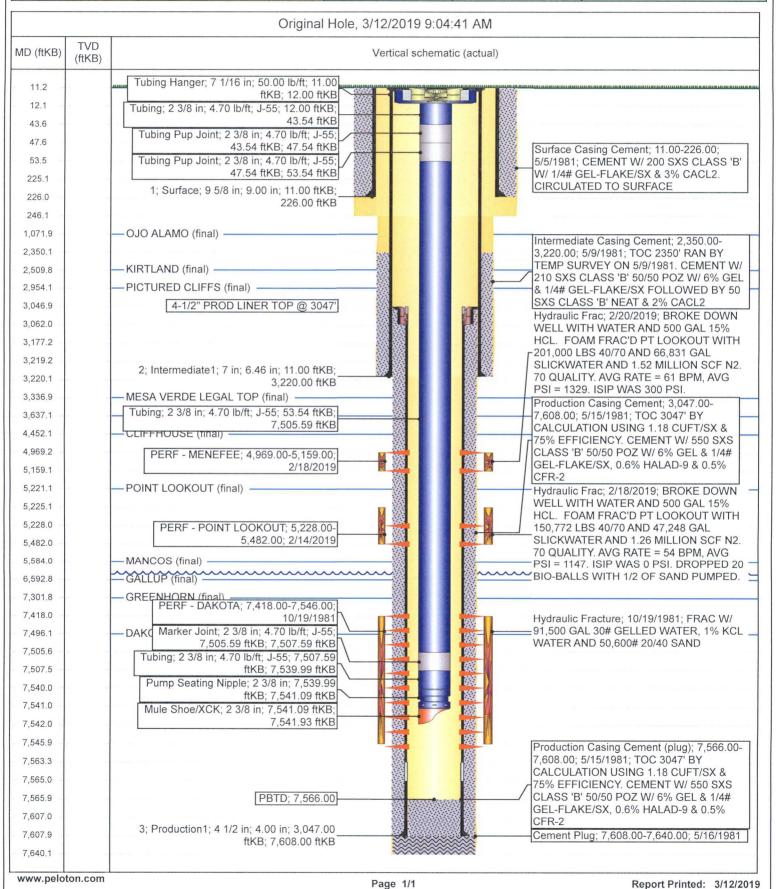

## **Current Schematic**

Well Name: DAY STATE #2E

| API / UWI<br>3004525008                                               | Surface Legal Location<br>032-032N-011W-H | Field Name<br>BASIN DAKOTA (PRORATED GAS) |                                | State/Province<br>NEW MEXICO |                  | Well Configuration Type |
|-----------------------------------------------------------------------|-------------------------------------------|-------------------------------------------|--------------------------------|------------------------------|------------------|-------------------------|
| Ground Elevation (ft) Original KB/RT Elevation (ft) 6,277.00 6,288.00 |                                           | KB-Ground Distance (ft) 11.00             | KB-Casing Flange Distance (ft) |                              | KB-Tubing Hanger | r Distance (ft)         |