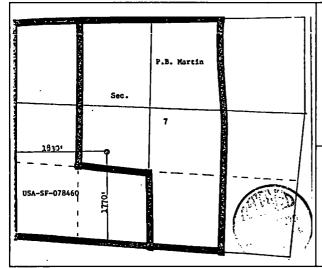

## WELL LOCATION AND ACREAGE DEDICATION PLAT

| 1. API Number<br>30-045-23834 | 2. Pool Code<br>72319  | 3. Pool Name BLANCO-MESAVERDE (PRORATED GAS) |
|-------------------------------|------------------------|----------------------------------------------|
| 4. Property Code              | 5. Property Name       | 6. Well No.                                  |
| 318434                        | SAN JUAN 32 7 UNIT     | 055                                          |
| 7. OGRID No.                  | 8. Operator Name       | 9. Elevation                                 |
| 372171                        | HILCORP ENERGY COMPANY | 6515                                         |

10. Surface Location

| ſ | UL - Lot | Section | Township | Range | Lot Idn | Feet From | N/S Line | Feet From | E/W Line | County   |
|---|----------|---------|----------|-------|---------|-----------|----------|-----------|----------|----------|
| ı | K        | 7       | 32N      | 07W   |         | 1770      | S        | 1830      | W        | SAN JUAN |

11. Bottom Hole Location If Different From Surface

| UL - Lot                      | Section | Township | Range               | Lot Idn | Feet From              | N/S Line | Feet From | E/W Line                     | County |
|-------------------------------|---------|----------|---------------------|---------|------------------------|----------|-----------|------------------------------|--------|
| 12. Dedicated Acres<br>293.09 |         |          | 13. Joint or Infill |         | 14. Consolidation Code |          |           | 15. Order No.<br>NSP: R-1066 |        |