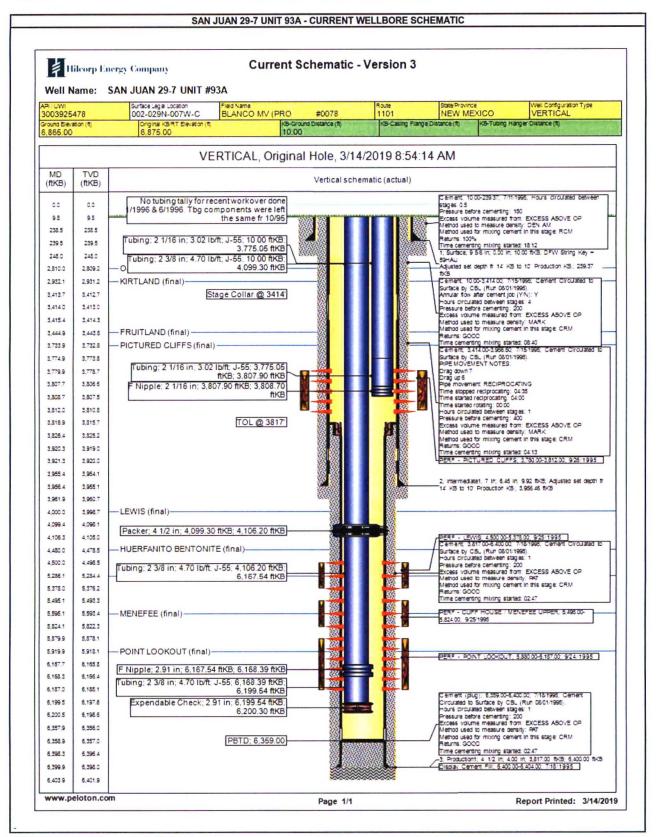

# HILCORP ENERGY COMPANY SAN JUAN 29-7 UNIT 93A PICTURED CLIFFS PAY-ADD SUNDRY

### JOB PROCEDURES

- 1. MIRU service rig and associated equipment; test BOP.
- 2. TOOH with 2-1/16" tubing set at 3,809'.
- 3. Release 4.5" packer, TOOH with 2-3/8" tubing set at 6,201'.
- 4. Set a 7" retrievable bridge plug at +/- 3,778' to isolate the Lower Pictured Cliffs Perforations & Mesaverde. Note: Good TOC by CBL.
- 5. Load the hole and perform MIT (Pressure test to 560 psi).
- 6. Load the hole and pressure test the casing.
- 7. N/D BOP, N/U frac stack and pressure test frac stack.
- 8. Perforate and frac the upper portion of the Pictured Cliffs formation (Top Perforation @ 3,734'; Bottom Perforation @ 3,777').
- 9. Isolate frac stage with a plug.
- 10. Nipple down frac stack, nipple up BOP and test.
- 11. TIH with a mill and drill out top Pictured Cliffs isolation plug.
- 12. Clean out to Lower Pictured Cliffs Perforations & Mesaverde isolation plug.
- 13. Drill out Lower Pictured Cliffs Perforations & Mesaverde isolation plug and cleanout to PBTD of 6,359'. TOOH.
- 14. TIH and land production tubing. Get a commingled Mesaverde/Upper & Lower Pictured Cliffs flow rate.

## HILCORP ENERGY COMPANY SAN JUAN 29-7 UNIT 93A PICTURED CLIFFS PAY-ADD SUNDRY