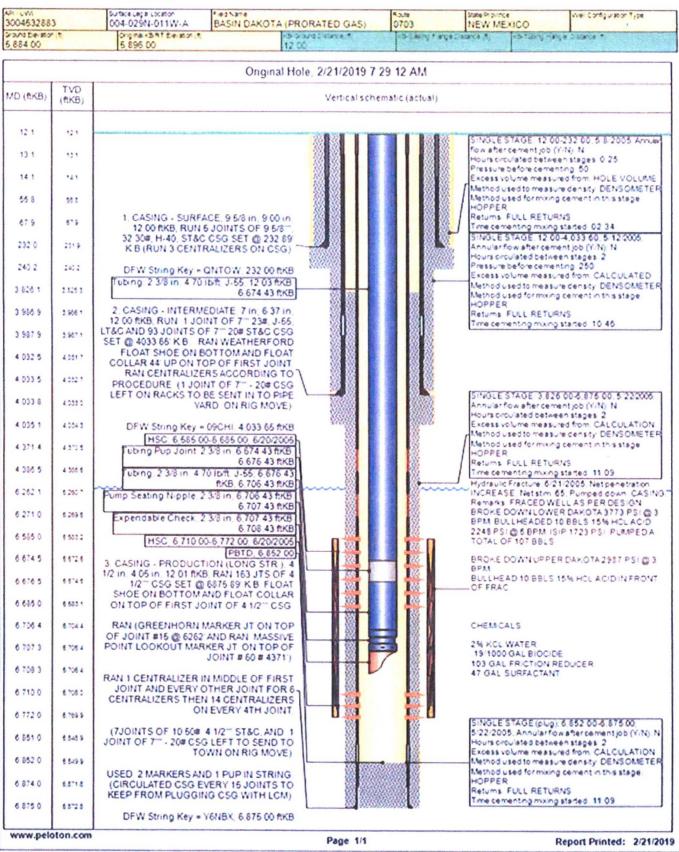

ervice rig and associated equipment, test BOP.
- 2. TOOH w/ 2 3/8" tubing set at 6708'.
- 3. Set initial CIBP at 6535' or deeper (no higher than 50' above existing perforations)
- 4. Perform MIT from initial CBP, providing 24 hr notice to agencies.
- 5. (Note: 5/24/05 CBL shows ~3850' TOC.)
- 6. Optionally set bridge plug at approximately 5066'.
- 7. ND BOP, NU frac stack and test frac stack to frac pressure.
- 8. Perforate and frac the Mesa Verde. Estimated interval: 4050'-4966' (basal depths are per state rules 500' below the PTLK top)
- 9. Cleanout to isolation plug. Flow test MV.
- 10. Cleanout to PBTD.
- 11. TIH and land production tubing. Get a commingled flow rate.
- 12. Release service rig and turn well over to production.



- 6

**Current Schematic** 

Well Name: FOGELSON 4 #1E