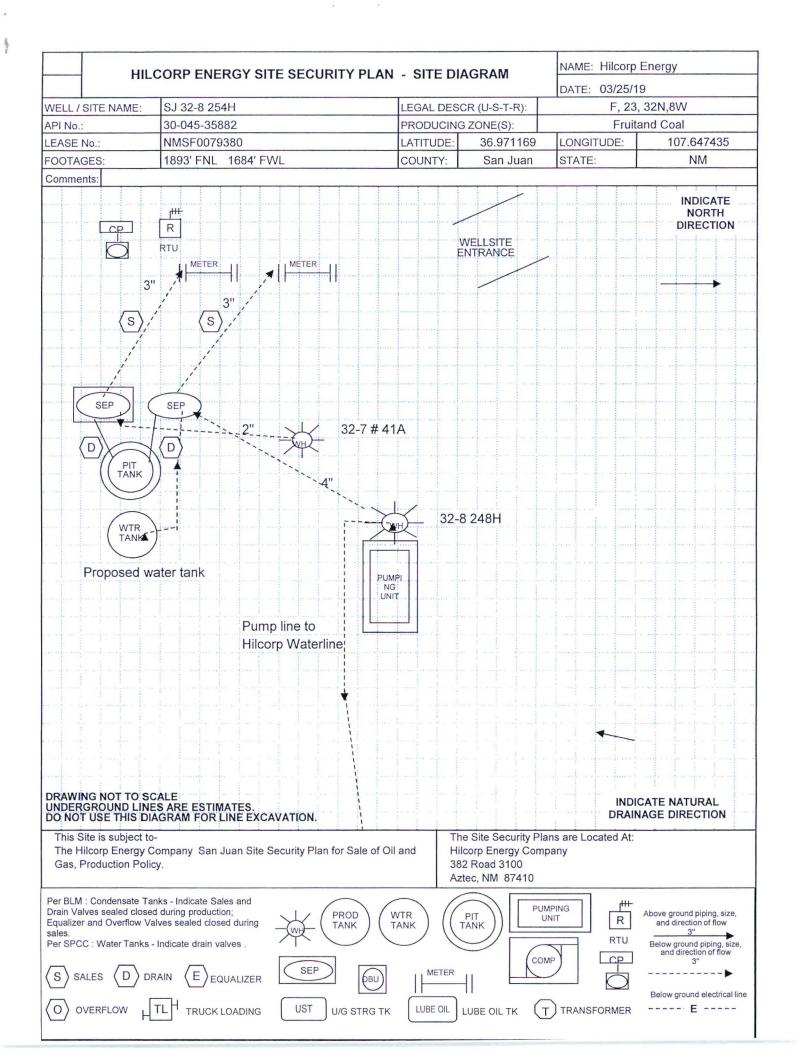

|     | RECEIVED                                                                                                                                                                                                                                                                                                                                                                                                                                                                                                                                                           |                                                                                                                        |                                              |                                              |                                                 |  |
|-----|--------------------------------------------------------------------------------------------------------------------------------------------------------------------------------------------------------------------------------------------------------------------------------------------------------------------------------------------------------------------------------------------------------------------------------------------------------------------------------------------------------------------------------------------------------------------|------------------------------------------------------------------------------------------------------------------------|----------------------------------------------|----------------------------------------------|-------------------------------------------------|--|
|     |                                                                                                                                                                                                                                                                                                                                                                                                                                                                                                                                                                    |                                                                                                                        |                                              |                                              |                                                 |  |
| *   |                                                                                                                                                                                                                                                                                                                                                                                                                                                                                                                                                                    |                                                                                                                        |                                              |                                              |                                                 |  |
|     | Form 3160-5                                                                                                                                                                                                                                                                                                                                                                                                                                                                                                                                                        | UNITED STATES                                                                                                          | MAR 2 7 20                                   | 9 FORM AJ                                    | PPROVED                                         |  |
|     | (August 2007)                                                                                                                                                                                                                                                                                                                                                                                                                                                                                                                                                      | DEPARTMENT OF THE INT                                                                                                  |                                              |                                              | 1004-0137                                       |  |
|     | BUREAU OF LAND MANAGEMENT<br>Farmington Field C                                                                                                                                                                                                                                                                                                                                                                                                                                                                                                                    |                                                                                                                        |                                              | Expires: July 31, 2010                       |                                                 |  |
|     | Bureau of Land                                                                                                                                                                                                                                                                                                                                                                                                                                                                                                                                                     |                                                                                                                        |                                              |                                              |                                                 |  |
|     | SUNDRY NOTICES AND REPORTS ON WELLS<br>Do not use this form for proposals to drill or to re-enter an                                                                                                                                                                                                                                                                                                                                                                                                                                                               |                                                                                                                        |                                              | 6. If Indian, Allottee or Tribe Na           | me                                              |  |
|     | abandoned well. Use Form 3160-3 (APD) for such proposals.                                                                                                                                                                                                                                                                                                                                                                                                                                                                                                          |                                                                                                                        |                                              |                                              |                                                 |  |
|     | SUBMIT IN TRIPLICATE - Other instructions on page 2.                                                                                                                                                                                                                                                                                                                                                                                                                                                                                                               |                                                                                                                        |                                              | 7. If Unit of CA/Agreement, Nar              | ne and/or No.                                   |  |
|     | 1. Type of Well     Image: Control of Well       Image: Oil Well     Image: Control of Well   Other                                                                                                                                                                                                                                                                                                                                                                                                                                                                |                                                                                                                        |                                              |                                              |                                                 |  |
|     |                                                                                                                                                                                                                                                                                                                                                                                                                                                                                                                                                                    |                                                                                                                        |                                              | 8. Well Name and No.                         | 8. Well Name and No.<br>San Juan 32-8 Unit 254H |  |
|     | 2. Name of Operator                                                                                                                                                                                                                                                                                                                                                                                                                                                                                                                                                |                                                                                                                        |                                              | 9. API Well No.                              |                                                 |  |
|     | Hilcorp Energy Company           3a. Address         3b. Phone No. (include area code)                                                                                                                                                                                                                                                                                                                                                                                                                                                                             |                                                                                                                        |                                              | 30-045-35882                                 |                                                 |  |
|     | 3a. Address<br>382 Road 3100, Aztec,                                                                                                                                                                                                                                                                                                                                                                                                                                                                                                                               |                                                                                                                        | 505-599-3400                                 | 10. Field and Pool or Explorator<br>Basin Fi | ruitland Coal                                   |  |
|     | 4. Location of Well (Footage, Sec., T.,                                                                                                                                                                                                                                                                                                                                                                                                                                                                                                                            | R.,M., or Survey Description)                                                                                          |                                              | 11. Country or Parish, State                 |                                                 |  |
|     |                                                                                                                                                                                                                                                                                                                                                                                                                                                                                                                                                                    | E/NW) 1893' FNL & 1684' FWL, S                                                                                         | , ,                                          | San Juan ,                                   | New Mexico                                      |  |
|     | Bottomhole         Unit D (NW/NW) 293' FNL & 1079' FWL, Sec. 22, T32N, R08W           12. CHECK THE APPROPRIATE BOX(ES) TO INDICATE NATURE OF NOTICE, REPORT OR OTHER DATA                                                                                                                                                                                                                                                                                                                                                                                         |                                                                                                                        |                                              |                                              |                                                 |  |
|     |                                                                                                                                                                                                                                                                                                                                                                                                                                                                                                                                                                    |                                                                                                                        |                                              |                                              |                                                 |  |
|     | TYPE OF SUBMISSION                                                                                                                                                                                                                                                                                                                                                                                                                                                                                                                                                 |                                                                                                                        |                                              |                                              | Water Ol + O.C.                                 |  |
|     | Notice of Intent                                                                                                                                                                                                                                                                                                                                                                                                                                                                                                                                                   |                                                                                                                        | Deepen                                       | Production (Start/Resume)<br>Reclamation     | Water Shut-Off<br>Well Integrity                |  |
|     | X Subsequent Report                                                                                                                                                                                                                                                                                                                                                                                                                                                                                                                                                |                                                                                                                        | New Construction                             | Recomplete                                   | X Other                                         |  |
|     |                                                                                                                                                                                                                                                                                                                                                                                                                                                                                                                                                                    |                                                                                                                        | lug and Abandon                              | Temporarily Abandon                          | Facility Set                                    |  |
|     | Final Abandonment Notice                                                                                                                                                                                                                                                                                                                                                                                                                                                                                                                                           | Convert to Injection P<br>peration: Clearly state all pertinent details, inc                                           | lug Back                                     | Water Disposal                               | Sundry                                          |  |
|     | following completion of the involved operations. If the operation results in a multiple completion or recompletion in a new interval, a Form 3160-4 must be filed once<br>Testing has been completed. Final Abandonment Notices must be filed only after all requirements, including reclamation, have been completed and the operator has<br>determined that the site is ready for final inspection.)<br>The pre-construction/facility onsite was conducted on 3/19/2019 with Bob Switzer. See the attached diagram which<br>depicts the placement of facilities. |                                                                                                                        |                                              |                                              |                                                 |  |
|     |                                                                                                                                                                                                                                                                                                                                                                                                                                                                                                                                                                    | Accepted For                                                                                                           | Record                                       | NMOCD<br>APR 0 4 2019<br>District 111        |                                                 |  |
|     | 14. I hereby certify that the foregoing is true and correct. Name (Printed/Typed)                                                                                                                                                                                                                                                                                                                                                                                                                                                                                  |                                                                                                                        |                                              |                                              |                                                 |  |
|     |                                                                                                                                                                                                                                                                                                                                                                                                                                                                                                                                                                    |                                                                                                                        |                                              |                                              |                                                 |  |
| A U | Priscilla Shorty                                                                                                                                                                                                                                                                                                                                                                                                                                                                                                                                                   |                                                                                                                        | Title Operations/Regulatory Technician - Sr. |                                              |                                                 |  |
| h   | Signature Aussula Shorty                                                                                                                                                                                                                                                                                                                                                                                                                                                                                                                                           |                                                                                                                        | Date 3/26/2019                               | Date 3/26/2019                               |                                                 |  |
| C.  | THIS SPACE FOR FEDERAL OR STATE OFFICE USE                                                                                                                                                                                                                                                                                                                                                                                                                                                                                                                         |                                                                                                                        |                                              |                                              |                                                 |  |
|     | Approved by Smith Sint                                                                                                                                                                                                                                                                                                                                                                                                                                                                                                                                             |                                                                                                                        | Title                                        | Supr MRS                                     | Date 3/28/19                                    |  |
|     |                                                                                                                                                                                                                                                                                                                                                                                                                                                                                                                                                                    | whed. Approval of this notice does not warrant<br>ole title to those rights in the subject lease which<br>ons thereon. | t or certify                                 | Fro                                          |                                                 |  |
|     | Title 18 U.S.C. Section 1001 and Title 43 U.S.C. Section 1212, make it a crime for any person knowingly and willfully to make to any department or agency of the United States any                                                                                                                                                                                                                                                                                                                                                                                 |                                                                                                                        |                                              |                                              |                                                 |  |
|     | false, fictitious or fraudulent statements or representations as to any matter within its jurisdiction.                                                                                                                                                                                                                                                                                                                                                                                                                                                            |                                                                                                                        |                                              |                                              | (                                               |  |
|     | (Instruction on page 2)                                                                                                                                                                                                                                                                                                                                                                                                                                                                                                                                            |                                                                                                                        | NMOCD                                        |                                              |                                                 |  |