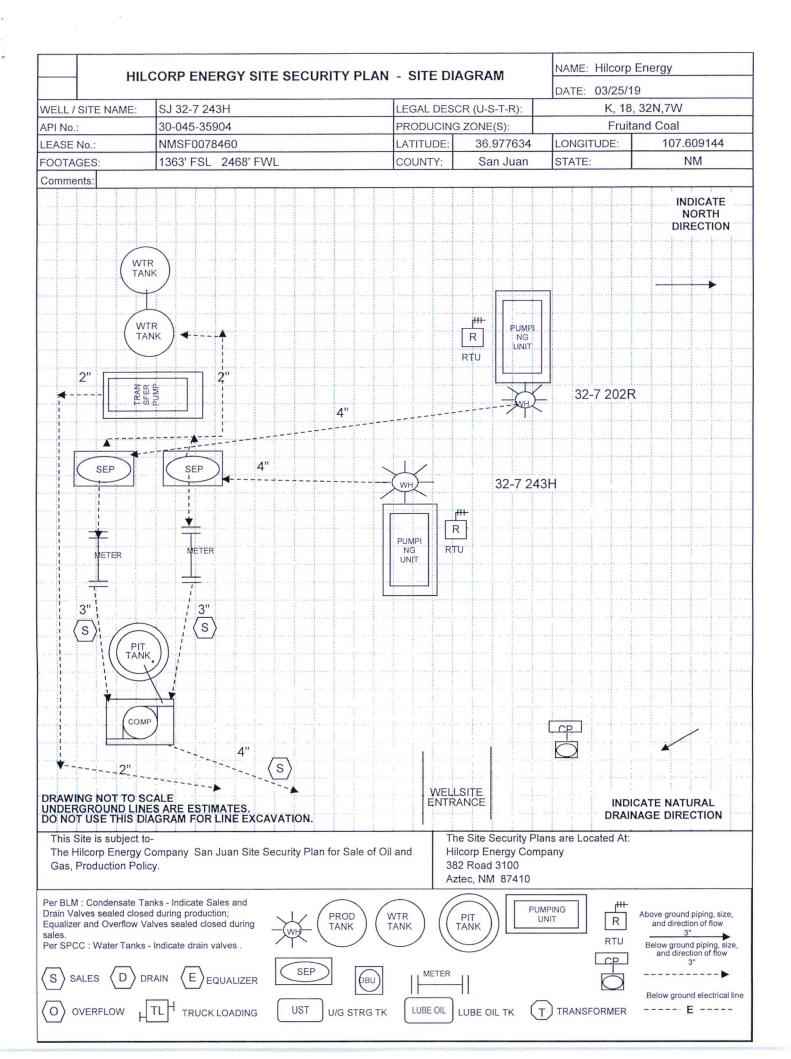

| н.<br>Т                                                                                                                                                                                                                                                                                                                                                                                                                                                                                                                                                                                                                                                                                                              |                                                                   | RECEIVED        |                                                 |                                  |  |
|----------------------------------------------------------------------------------------------------------------------------------------------------------------------------------------------------------------------------------------------------------------------------------------------------------------------------------------------------------------------------------------------------------------------------------------------------------------------------------------------------------------------------------------------------------------------------------------------------------------------------------------------------------------------------------------------------------------------|-------------------------------------------------------------------|-----------------|-------------------------------------------------|----------------------------------|--|
| Form 3160-5<br>(August 2007)                                                                                                                                                                                                                                                                                                                                                                                                                                                                                                                                                                                                                                                                                         | UNITED STATES<br>DEPARTMENT OF THE INTE<br>BUREAU OF LAND MANAGEN | RIONAR 2 8 2019 | FORM AP<br>OMB No. 1<br>Expires: Jul            | 004-0137                         |  |
| Farmington Field Offic                                                                                                                                                                                                                                                                                                                                                                                                                                                                                                                                                                                                                                                                                               |                                                                   |                 | 5. Lease Serial No. MMSF0078460                 |                                  |  |
| SUNDRY NOTICES AND REPORTS ON WELLES d Managen                                                                                                                                                                                                                                                                                                                                                                                                                                                                                                                                                                                                                                                                       |                                                                   |                 |                                                 |                                  |  |
| Do not use this form for proposals to drill or to re-enter an abandoned well. Use Form 3160-3 (APD) for such proposals.                                                                                                                                                                                                                                                                                                                                                                                                                                                                                                                                                                                              |                                                                   |                 |                                                 |                                  |  |
| SUBMIT IN TRIPLICATE - Other instructions on page 2.                                                                                                                                                                                                                                                                                                                                                                                                                                                                                                                                                                                                                                                                 |                                                                   |                 | 7. If Unit of CA/Agreement, Name and/or No.     |                                  |  |
| 1. Type of Well<br>Oil Well X Gas Well Other                                                                                                                                                                                                                                                                                                                                                                                                                                                                                                                                                                                                                                                                         |                                                                   |                 | 8. Well Name and No.<br>San Juan 32-7 Unit 243H |                                  |  |
| 2. Name of Operator                                                                                                                                                                                                                                                                                                                                                                                                                                                                                                                                                                                                                                                                                                  |                                                                   |                 | 9. API Well No.<br><b>30-045-35904</b>          |                                  |  |
| Hilcorp Energy Company           3a. Address         3b. Phone No. (include area code)                                                                                                                                                                                                                                                                                                                                                                                                                                                                                                                                                                                                                               |                                                                   |                 | 10. Field and Pool or Exploratory Area          |                                  |  |
| 382 Road 3100, Aztec, NM 87410 505-599-3400                                                                                                                                                                                                                                                                                                                                                                                                                                                                                                                                                                                                                                                                          |                                                                   |                 |                                                 | uitland Coal                     |  |
| 4. Location of Well (Footage, Sec., T.,R.,M., or Survey Description)         Surface       Unit K (NESW) 1363' FSL & 2468' FWL, Sec. 18, T32N, R07W         Bottomhole       Unit N (SESW) 830' FSL & 1421' FWL, Sec. 19, T32N, R07W                                                                                                                                                                                                                                                                                                                                                                                                                                                                                 |                                                                   |                 | 11. Country or Parish, State <b>San Juan</b> ,  | New Mexico                       |  |
| 12. CHECK THE APPROPRIATE BOX(ES) TO INDICATE NATURE OF NOTICE, REPORT OR OTHER DATA                                                                                                                                                                                                                                                                                                                                                                                                                                                                                                                                                                                                                                 |                                                                   |                 |                                                 |                                  |  |
| TYPE OF SUBMISSION TYPE OF AC                                                                                                                                                                                                                                                                                                                                                                                                                                                                                                                                                                                                                                                                                        |                                                                   |                 | TION                                            |                                  |  |
| Notice of Intent                                                                                                                                                                                                                                                                                                                                                                                                                                                                                                                                                                                                                                                                                                     |                                                                   | cture Treat     | Production (Start/Resume)                       | Water Shut-Off<br>Well Integrity |  |
| X Subsequent Report                                                                                                                                                                                                                                                                                                                                                                                                                                                                                                                                                                                                                                                                                                  |                                                                   |                 | Recomplete                                      | X Other<br>Facility Set          |  |
| Final Abandonment Notice                                                                                                                                                                                                                                                                                                                                                                                                                                                                                                                                                                                                                                                                                             |                                                                   |                 | Vater Disposal                                  | Sundry                           |  |
| Attach the bond under which the work will be performed or provide the Bond No. on file with BLM/BIA. Required subsequent reports must be filed within 30 days following completion of the involved operations. If the operation results in a multiple completion or recompletion in a new interval, a Form 3160-4 must be filed once Testing has been completed. Final Abandonment Notices must be filed only after all requirements, including reclamation, have been completed and the operator has determined that the site is ready for final inspection.) The pre-construction/facility onsite was conducted on 3/19/2019 with Bob Switzer. See the attached diagram which depicts the placement of facilities. |                                                                   |                 |                                                 |                                  |  |
|                                                                                                                                                                                                                                                                                                                                                                                                                                                                                                                                                                                                                                                                                                                      |                                                                   |                 | NMOCD                                           |                                  |  |
|                                                                                                                                                                                                                                                                                                                                                                                                                                                                                                                                                                                                                                                                                                                      | Accepted                                                          | APR             | 0 4 2019                                        |                                  |  |
| DISTRICT III                                                                                                                                                                                                                                                                                                                                                                                                                                                                                                                                                                                                                                                                                                         |                                                                   |                 |                                                 |                                  |  |
| 14. I hereby certify that the foregoing is                                                                                                                                                                                                                                                                                                                                                                                                                                                                                                                                                                                                                                                                           | strue and correct. Name (Printed/Typed)                           |                 |                                                 |                                  |  |
| Amanda Walker                                                                                                                                                                                                                                                                                                                                                                                                                                                                                                                                                                                                                                                                                                        | Amanda Walker                                                     |                 |                                                 |                                  |  |
| Signature Date 3/27/2019                                                                                                                                                                                                                                                                                                                                                                                                                                                                                                                                                                                                                                                                                             |                                                                   |                 |                                                 |                                  |  |
| THIS SPACE FOR FEDERAL OR STATE OFFICE USE                                                                                                                                                                                                                                                                                                                                                                                                                                                                                                                                                                                                                                                                           |                                                                   |                 |                                                 |                                  |  |
| Approved by Start Start Title St                                                                                                                                                                                                                                                                                                                                                                                                                                                                                                                                                                                                                                                                                     |                                                                   |                 | upr mns                                         | Date 3/29/19                     |  |
| Conditions of approval, if any, are attached. Approval of this notice does not warrant or certify that the applicant holds legal or equitable title to those rights in the subject lease which would entitle the applicant to conduct operations thereon.                                                                                                                                                                                                                                                                                                                                                                                                                                                            |                                                                   |                 |                                                 |                                  |  |
| Title 18 U.S.C. Section 1001 and Title 43 U.S.C. Section 1212, make it a crime for any person knowingly and willfully to make to any department or agency of the United States any false, fictitious or fraudulent statements or representations as to any matter within its jurisdiction.                                                                                                                                                                                                                                                                                                                                                                                                                           |                                                                   |                 |                                                 |                                  |  |
| (Instruction on page 2) NMOCD                                                                                                                                                                                                                                                                                                                                                                                                                                                                                                                                                                                                                                                                                        |                                                                   |                 |                                                 |                                  |  |