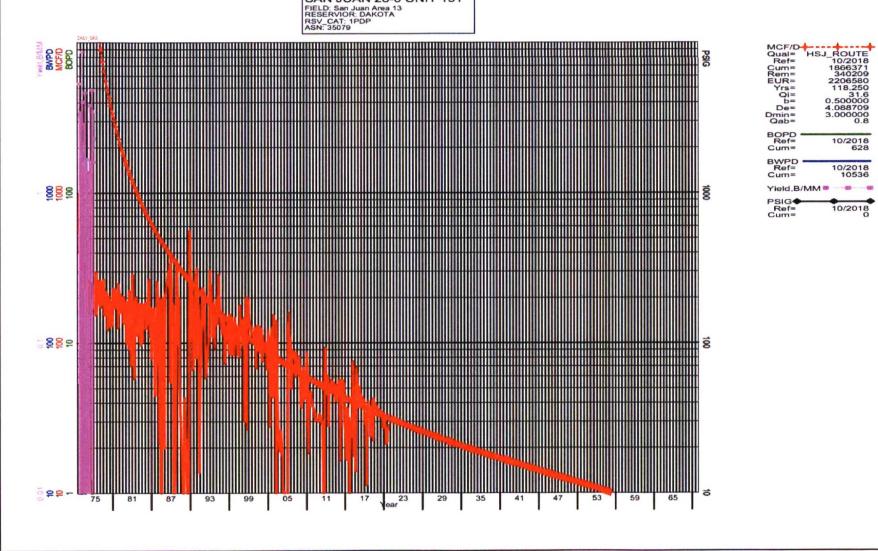

## San Juan 28-6 Unit 151 Subtraction Allocation

Base formation is the Dakota and the added formation to be commingled is the MesaVerde. The subtraction method applies an average monthly production forecast to the base formation using historic production. All production from this well exceding the forecast will be allocated to the new formation. Oil production will be allocated based on average formation yields from offset wells.

| Formation | Yield (bbl/MM) | Remaining Reserves (MMcf) | % Oil Allocation |
|-----------|----------------|---------------------------|------------------|
| DK        | 0              | 340.029                   | 0%               |
| MV        | 2.63           | 1515                      | 100%             |