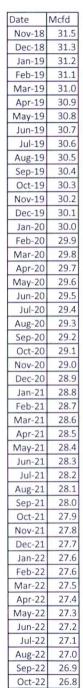

## San Juan 28-6 Unit 151 Subtraction Allocation

Base formation is the Dakota and the added formation to be commingled is the MesaVerde. The subtraction method applies an average monthly production forecast to the base formation using historic production. All production from this well exceding the forecast will be allocated to the new formation. Oil production will be allocated based on average formation yields from offset wells.

| Formation | Yield (bbl/MM) | Remaining Reserves (MMcf) | % Oil Allocation |
|-----------|----------------|---------------------------|------------------|
| DK        | 0              | 340.029                   | 0%               |
| MV        | 2.63           | 1515                      | 100%             |