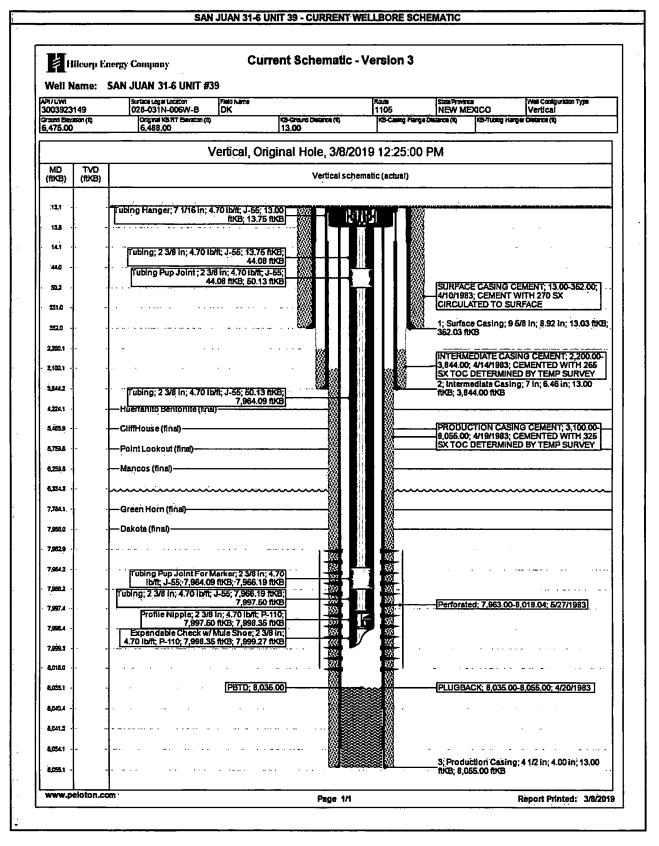

|
|   | Certificate Number: 3950                                                                                                                                                                                                                                                                                                                                                                                                                                                                                                                            |



## HILCORP ENERGY COMPANY SAN JUAN 31-6 UNIT 39 MESA VERDE RECOMPLETION SUNDRY