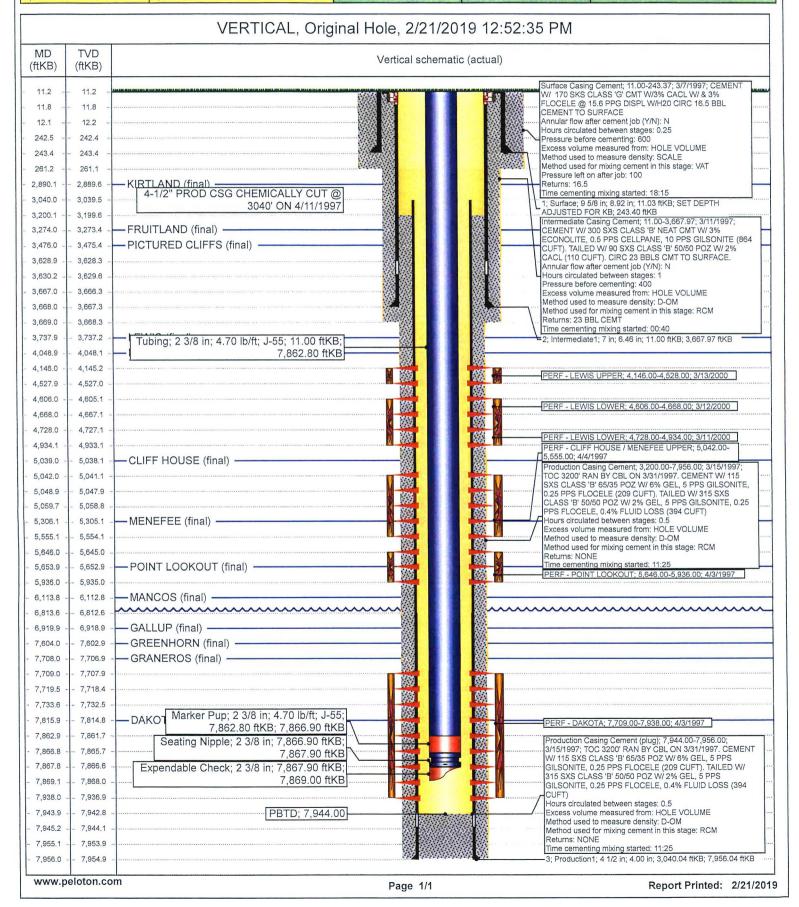

#### JOB PROCEDURES

- 1. MIRU service rig and associated equipment; test BOP.
- 2. TOOH with 2-3/8" tubing set at 7,869'.
- 3. Set a 4-1/2" plug at +/- 3,650' to isolate the Mesaverde and Dakota Formations. Note: TOC at 3,200' by CBL.
- 4. Load the hole and pressure test the casing.
- 5. N/D BOP, N/U frac stack and pressure test frac stack.
- 6. Perforate and frac the Pictured Cliffs formation (Top Perforation @ 3,476'; Bottom Perforation @ 3,565').
- 7. Isolate frac stage with a plug.
- 8. Nipple down frac stack, nipple up BOP and test.
- 9. TIH with a mill and drill out top Pictured Cliffs isolation plug.
- 10. Clean out to Mesaverde and Dakota Formations isolation plug.
- 11. Drill out Mesaverde and Dakota Formations isolation plug and cleanout to PBTD of 7,944'. TOOH.
- 12. TIH and land production tubing. Get a commingled Mesa Verde/Dakota/Pictured Cliffs flow rate.

#### **Current Schematic - Version 3**

Well Name: SAN JUAN 28-6 UNIT #102M

|                                   | Surface Legal Location 026-028N-006W-O | Field Name<br>BASIN DAKOTA (PRORATED G #0068 | VESTICAL             | State/Province<br>NEW MEXICO | Well Configuration Type VERTICAL |
|-----------------------------------|----------------------------------------|----------------------------------------------|----------------------|------------------------------|----------------------------------|
| Ground Elevation (ft)<br>6,697.00 | Original KB/RT Elevation (ft) 6,708.00 | KB-Ground Distance (ft) 11.00                | KB-Casing Flange Dis | stance (ft) KB-Tubing Hang   | er Distance (ft)                 |