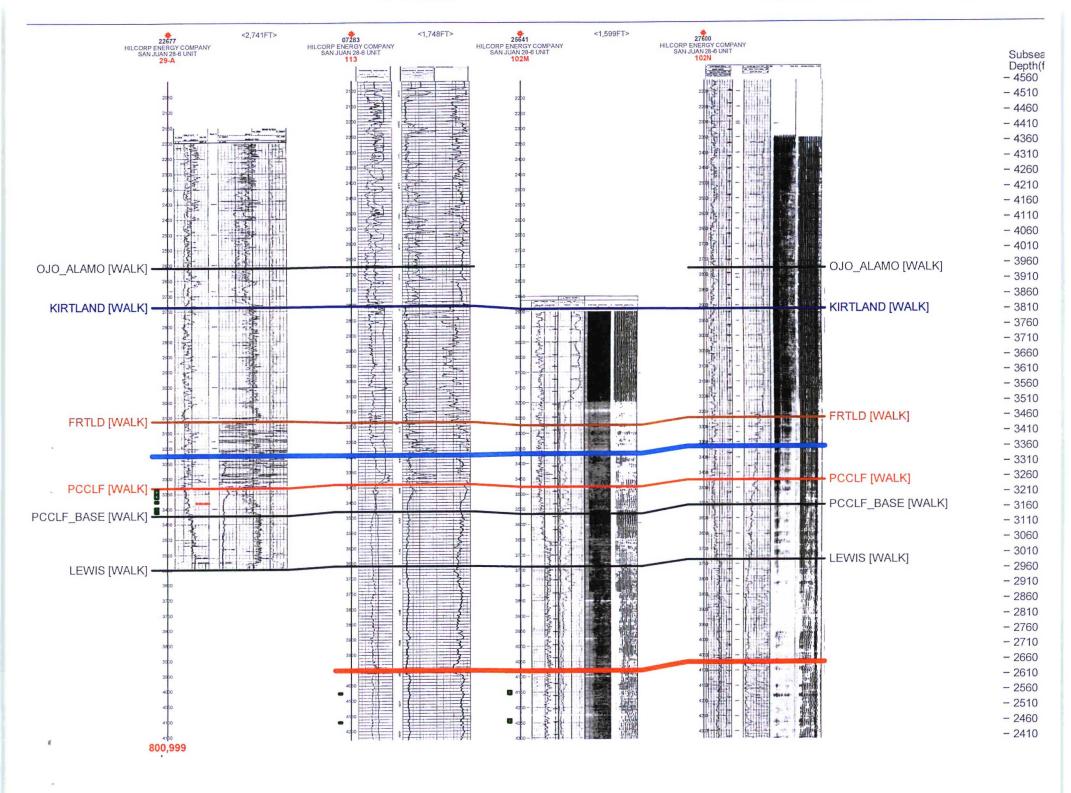

## HILCORP ENERGY COMPANY SAN JUAN 28-6 UNIT 102M PICTURED CLIFFS RECOMPLETION SUNDRY

#### JOB PROCEDURES

- 1. MIRU service rig and associated equipment; test BOP.
- 2. TOOH with 2-3/8" tubing set at 7,869'.
- 3. Set a 4-1/2" plug at +/- 3,650' to isolate the Mesaverde and Dakota Formations. Note: TOC at 3,200' by CBL.
- 4. Load the hole and pressure test the casing.
- 5. N/D BOP, N/U frac stack and pressure test frac stack.
- 6. Perforate and frac the Pictured Cliffs formation (Top Perforation @ 3,476'; Bottom Perforation @ 3,565').
- 7. Isolate frac stage with a plug.
- 8. Nipple down frac stack, nipple up BOP and test.
- 9. TIH with a mill and drill out top Pictured Cliffs isolation plug.
- 10. Clean out to Mesaverde and Dakota Formations isolation plug.
- 11. Drill out Mesaverde and Dakota Formations isolation plug and cleanout to PBTD of 7,944'. TOOH.
- 12. TIH and land production tubing. Get a commingled Mesa Verde/Dakota/Pictured Cliffs flow rate.