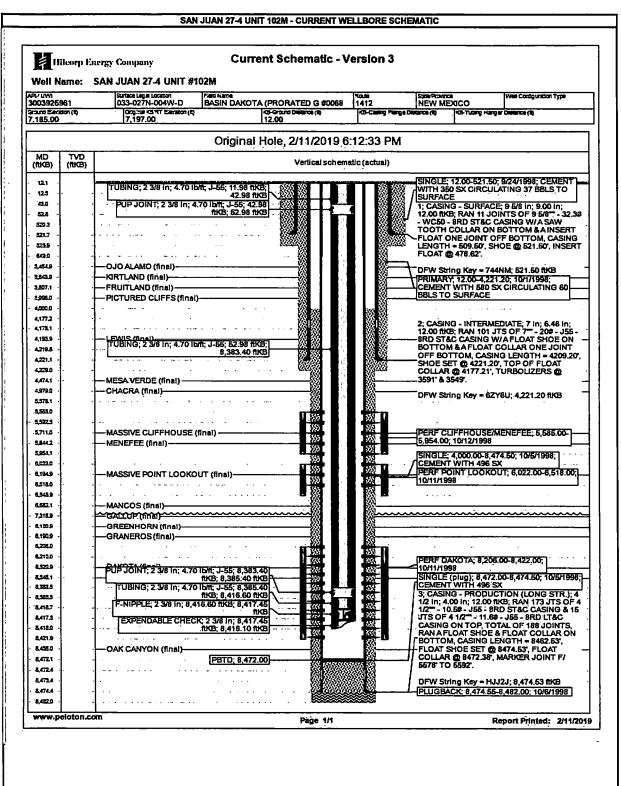

top of cement) Perform cement squeeze work.
- 6. Load the hole and pressure test the casing.
- 7. N/D BOP, N/U frac stack and pressure test frac stack.
- 8. Perforate and frac the Pictured Cliffs formation (Top Perforation @ 3,998'; Bottom Perforation @ 4,085').
- 9. Isolate frac stage with a plug.
- 10. Nipple down frac stack, nipple up BOP and test.
- 11. TIH with a mill and drill out top Pictured Cliffs isolation plug.
- 12. Clean out to Mesaverde and Dakota formations isolation plug.
- 13. Drill out Mesaverde and Dakota formations isolation plug and cleanout to PBTD of 8,472'. TOOH.
- 14. TiH and land production tubing. Get a commingled Dakota/Mesaverde/Pictured Cliffs flow rate.



ألمذيته يرابعهن

## HILCORP ENERGY COMPANY SAN JUAN 27-4 UNIT 102M PICTURED CLIFFS RECOMPLETION SUNDRY