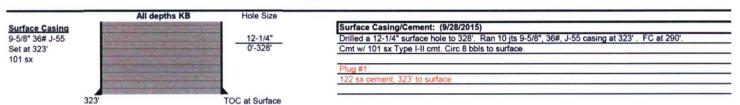

### **Proposed Wellbore Schematic**

Objective:

Permanently "Plug & Abandon" 9 5/8" 36# J-55 LT&C surface casing. Casing set depth is at 323', TD at 328'.

Prior to Job:

Notify BLM.

Procedure:

- Mobilize cement equipment to location.
- NU on well head with a diverter.
- Hold Pre-Job safety meeting with all involved parties.
  - Tally / TIH with PVC.
- Logos rep will confirm that 9 5/8" is full of fluid.
- Rig up cementing equipment. Fill PVC with fluid and confirm circulation.
- Pump ~122 sxs with ~15 bbls of mix water. Note displacement calculated.
- Cut PVC and leave in the wellbore.
- Cut off 9 5/8" casing 3' or greater below GL and install a 1/4" or greater steel plate.