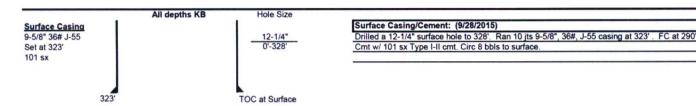

#### **Current Wellbore Schematic**

### **Proposed Wellbore Schematic**

Objective:

Permanently "Plug & Abandon" 9 5/8" 36# J-55 LT&C surface casing. Casing set depth is at 323', TD at 328'.

Prior to Job:

Notify BLM.

Procedure:

- Mobilize cement equipment to location.
- NU on well head with a diverter.
- Hold Pre-Job safety meeting with all involved parties.
  - Tally / TIH with PVC.
- Logos rep will confirm that 9 5/8" is full of fluid.
- Rig up cementing equipment. Fill PVC with fluid and confirm circulation.
- Pump ~122 sxs with ~15 bbls of mix water. Note displacement calculated.
- Cut PVC and leave in the wellbore.
- Cut off 9 5/8" casing 3' or greater below GL and install a 1/4" or greater steel plate.