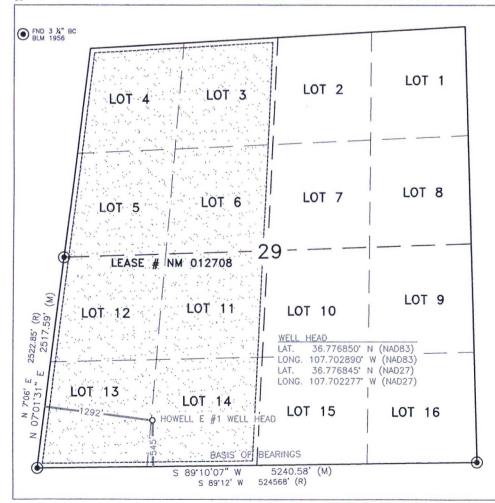

## WELL LOCATION AND ACREAGE DEDICATION PLAT

| <sup>1</sup> API Number<br>30-045-09089 |                          |               |  |  |
|-----------------------------------------|--------------------------|---------------|--|--|
| <sup>4</sup> Property Code              | <sup>6</sup> Property No | me Well Numbe |  |  |
| 318566                                  | HOWELL E                 |               |  |  |
| OGRID No.                               | Operator Name            |               |  |  |
| 372171                                  | HILCORP ENERGY COMPANY   |               |  |  |

<sup>10</sup> Surface Location

| UL or lot no.                                                | Section<br>29 | Township<br>30N | Range<br>8W | Lot Idn<br>14 | Feet from the 545' | North/South line<br>SOUTH | Feet from the 1292' | East/West line<br>WEST | County<br>SAN JUAN |
|--------------------------------------------------------------|---------------|-----------------|-------------|---------------|--------------------|---------------------------|---------------------|------------------------|--------------------|
| <sup>11</sup> Bottom Hole Location If Different From Surface |               |                 |             |               |                    |                           |                     |                        |                    |
| UL or lot no.                                                | Section       | Township        | Range       | Lot Idn       | Feet from the      | North/South line          | Feet from the       | East/West line         | County             |

18 Dedicated Acres | 18 Joint or Infill | 14 Consolidation Code | 18 Order No. | W/2 SECTION 29 281.24 ACRES |

NO ALLOWABLE WILL BE ASSIGNED TO THIS COMPLETION UNTIL ALL INTERESTS HAVE BEEN CONSOLIDATED