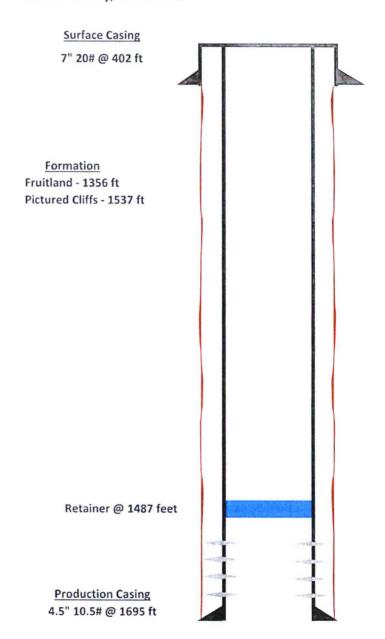

Gallegos Canyon Unit 533 Pictured Cliffs API # 30-045-28733 Sec. 22, T29N, R12W San Juan County, NM

Ground Eleveation 5554' KB Measurement 5569'

TOC:

Circulated cement to surface

Surface Casing Data

8 3/4" hole

7", 20# J55 casing at 402' Cmt w/ 250sx Class B

TOC:

Circulated cement to surface

**Deviation Survey** 

Depth Deviation 406

0.5 0.5

1068 1700 . 0.5

**Formation Tops** 

Fruitland Coal Pictured Cliffs 1356

1537

2.375" Tubing

1.78" F nipple @ 1569' EOT @ 1588'

PBTD 1610' Total Depth 1700' 3/4" Stick Rods 4'-7/8" Stabilizer 2x1.25x9 RHAC

#### Perforation Data

1537-1564'

Frac'd w/ 20# linear gel, 70Q N2 foam, 91,140# of 12/20 s.

Fill at 1599'

#### **Production Casing Data**

6 1/4" hole

4 1/2", 10.5# K55 casing at 1695'

Cmt w/ 220 sx

### Wellbore Diagram

Gallegos Canyon Unit 533 API #: 3004528733 San Juan County, New Mexico