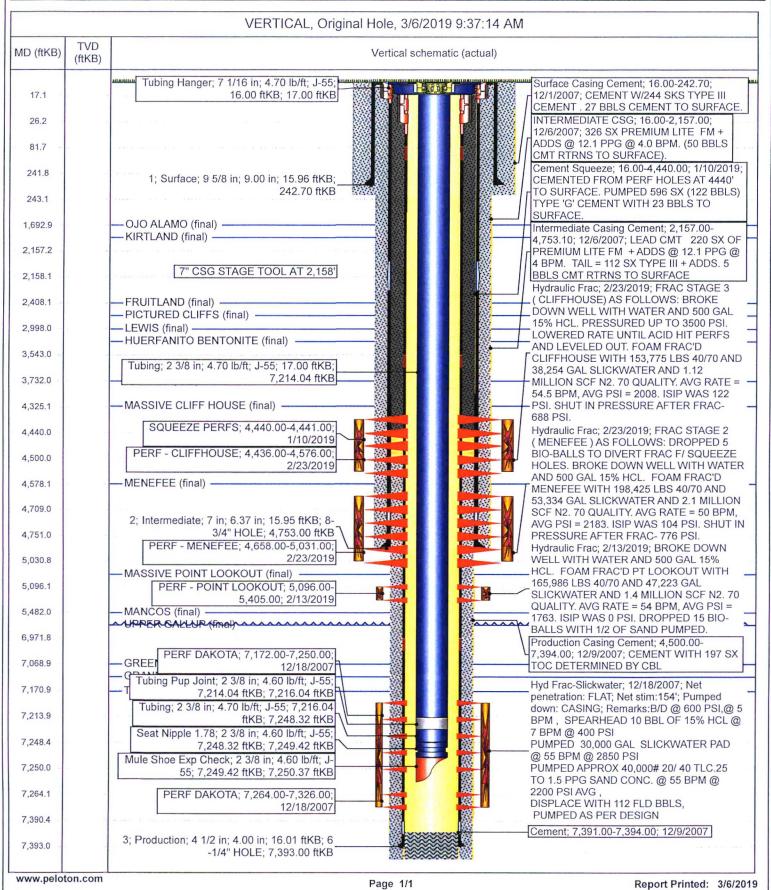

## **Current Schematic**

Well Name: SUNRAY F #1F

| API / UWI<br>3004534450                                                | Surface Legal Location<br>026-030N-010W-I | Field Name<br>BASIN DAKOTA | Route<br>0305           | State/Province     |                  | Well Configuration Type VERTICAL |
|------------------------------------------------------------------------|-------------------------------------------|----------------------------|-------------------------|--------------------|------------------|----------------------------------|
| Ground Elevation (ft) 6,252.00  Original KB/RT Elevation (ft) 6,268.00 |                                           | KB-Ground Dist<br>16.00    | ance (ft) KB-Casing Fla | inge Distance (ft) | KB-Tubing Hanger | Distance (ft)                    |