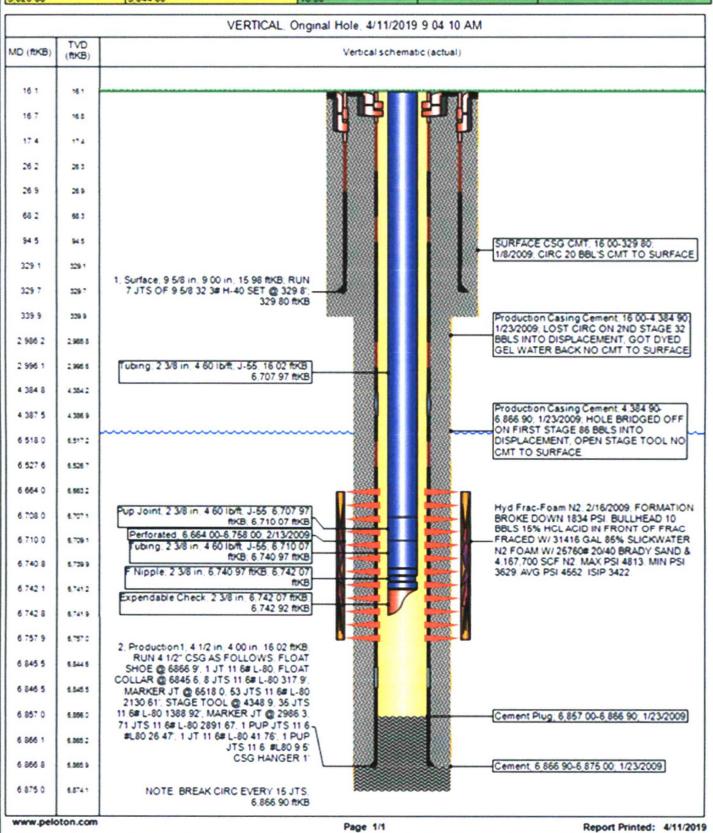

plug. Flow test MV.
- 10. Cleanout to PBTD.
- 11. TIH and land production tubing. Get a commingled flow rate.
- 12. Release service rig and turn well over to production.



## **Current Schematic**

Well Name: VASALY COM #1F

| 3004534803                       | Surface Legal Location<br>022-030N-011W-C |                     |                      | State Province<br>NEW MEXICO | Wei Configuration Type VERTICAL |
|----------------------------------|-------------------------------------------|---------------------|----------------------|------------------------------|---------------------------------|
| Ground Electron (ft)<br>5,828.00 | Original KS/RT Elevation (5)<br>5,844,00  | ra-Grand Detarce it | AS-Casing Flange Dis | arceit Stangnage             | Service.                        |