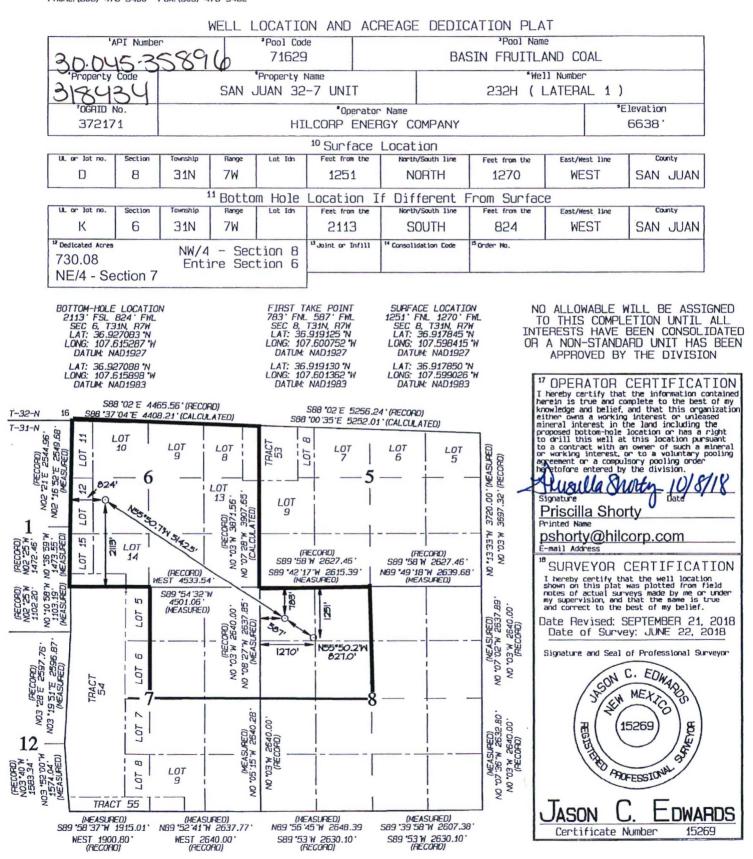

## OIL CONSERVATION DIVISION 1220 South St. Francis Drive Santa Fe, NM 87505

WELL LOCATION AND ACREAGE DEDICATION PLAT API Number \*Pool Code Pool Name 891 .2 71629 BASIN FRUITLAND COAL Code Property Property Name Well Number 12 SAN JUAN 32-7 UNIT 232H ( LATERAL 1 SIDETRACK 1) OGRID No. Elevation Operator Name 372171 HILCORP ENERGY COMPANY 6638 <sup>10</sup> Surface Location UL or lot no. Section Township Range Lot Ich Feet from the North/South line East /West 1100 County Feet from the D 8 31N 7W 1251 NORTH 1270 WEST SAN JUAN <sup>11</sup> Bottom Hole Location If Different From Surface Rang UL or lot no Section Townshin Lot Idn Feet from the North/South line Feet from the East/West line County SAN JUAN G 6 31N 7W NORTH 1710 825 FAST 12 Dedicated Acres Joint or Infill 14 Consolidation Code " Order No. NW/4 - Section 8 730.08 Entire Section 6 NE/4 - Section 7 BOTTOM-HOLE LOCATION 825' FNL 1710' FEL SEC 6, T31N, R7W LAT: 36.929826 'N LONG: 107.608601 'N DATUM: NAD1927 FIRST TAKE POINT 391' FSL 1134' FEL SEC 6, T31N, R7W LAT: 36.922347'N LONS: 107.606536'W DATUM: NAD1927 SURFACE LOCATION 1251' FNL 1270' FWL SEC 8, T31N, R7W LAT: 36.917845'N LONG: 107.598415'W DATUM: NAD1927 NO ALLOWABLE WILL BE ASSIGNED TO THIS COMPLETION UNTIL ALL INTERESTS HAVE BEEN CONSOLIDATED OR A NON-STANDARD UNIT HAS BEEN APPROVED BY THE DIVISION LAT: 36.929830 "N LONG: 107.609212 "W DATUM: NAD1983 LAT: 36.922352 \*N LONG: 107.607247 \*W DATUM: NAD1983 LAT: 36.917850 \*N LONG: 107.599026 \*W DATUM: NAD1983 17 OPERATOR CERTIFICATION <sup>17</sup> OPERATOR CERTIFICATION I hereby certify that the information contained herein is true and complete to the best of my knowledge and belief, and that this organization either owns a working interest or unleased mineral interest in the land including the proposed bottom-hole location or has a right to drill this well at this location pursuant to a contract with an owner of such a mineral are working interest, or to a voluntary pooling agreement or a compulsory pooling order hat the entered by the division. Eignature Date S88 '02 E 4465.56' (RECORD) S88 '02 E 5256.24' (RECORD) 588 '37'04'E 4408.21' (CALCULATED) T-32-N 16 S88 '00 35'E 5252.01' (CALCULATED) (RECORD) 2 N2 21 E 2544.96 2 16 52 E 2549.68 (NEASURED) T-31-N 11 LOT 025 9 LOT LOT FRACT 53 · (MEASURED) 8 LOT LOT LOT LOT LOT 10 g 6 1710 5 10/8/10 Date 6 NI2:02.TW 2 .00.027E 22 50 NO2 LOT LOT · ZON 6"W 3907.4 (RECORD) 3 W 3871 LOT 13 Priscilla Shorty 9 Printed Name 1 (RECORD) NO2 "25 W T 1472.46 ' 1472.46 ' 1473.55 ' MEASURED) M.EC.ON pshorty@hilcorp.com 7.28 503 5 LOT 2 (RECORD) 589 \*58 W 2627.46 (RECORD) 589 \*58 W 2627.46 5 LOT 14 18 1134 SURVEYOR CERTIFICATION 2 S89 '42'17'W 2615.39 (MEASURED) N89 \*49 '18 "W 2639.68 ' 8 2 I nereby certify that the well location shown on this plat was plotted from field notes of actual surveys made by me or und my supervision, and that the same is true and correct to the best of my belief. (RECORD) NO2 25 H 1102.20 NO 10 28 H 1103.19 (MEASURED) 391 589 '54 '32'W 4501.06' (MEASURED) S . 58 (MEASURED) 0.07.02"W 2637.89 No 03 W 2640.00' (RECORD) 82 (RECORD) 0.03 W 2540.00 08 27 W 2537.85 (MEASURED) R LOT 2 Date Revised: SEPTEMBER 21, 2018 Date of Survey: JUNE 22, 2018 NO3 19 51 E 2596.87 .92. 1270 Signature and Seal of Professional Surveyor 9 7. 80. 7. ON EDWARDS NO3 -28 E 2597. JASON 2 LOT С. 2 FRACT 54 20 MEXICO NEW (MEASURED) • 07 36 W 2632.60 • 03 W 2640.00 (RECORD) 2 (MEASURED) •05'15"W 2640.28' PECISITER ANOFESSION .03 W 2640.00 Scheron LOT 12 (RECORD) NO3 40 W 1583.34 1583.34 NO3 52 00 W 1574.04 (MEASURED) 8 LOT LOT 9 2 S 2 2 TRACT 55 DWARDS ASON (MEASURED) (MEASURED) N89 52 41 W 2637.77 (MEASURED) N89 '56 '45 W 2648.39 (MEASURED) 589 "39 58 "W 2607.38"