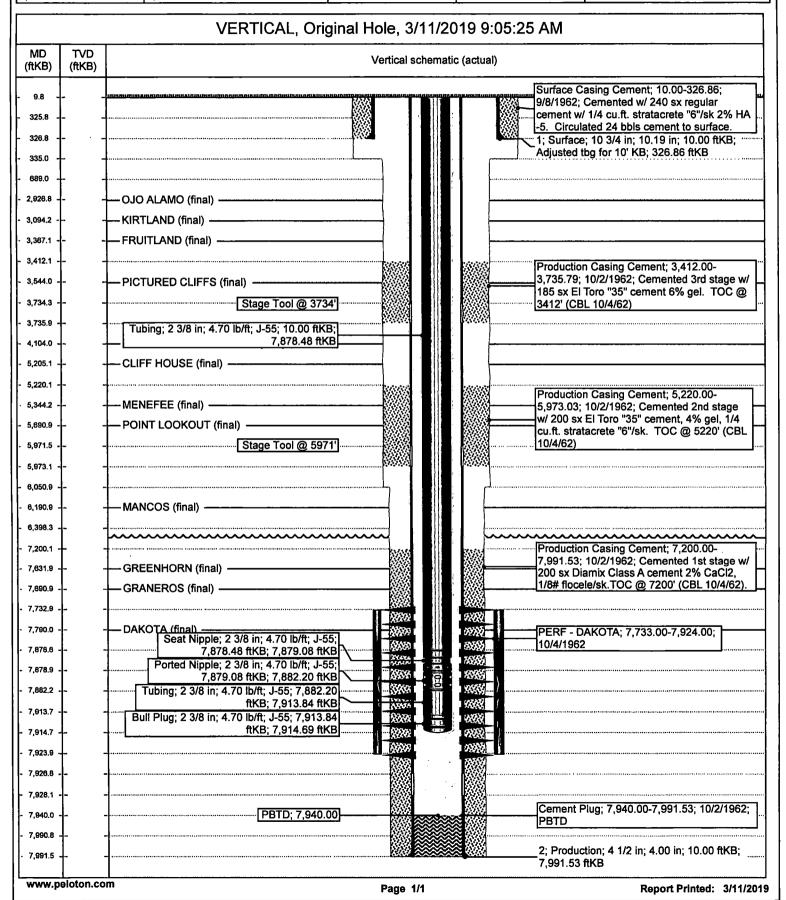

# HILCORP ENERGY COMPANY SAN JUAN 27-5 UNIT 86 MESA VERDE RECOMPLETION SUNDRY

#### JOB PROCEDURES

- 1. MIRU service rig and associated equipment; test BOP.
- 2. TOOH with 2-3/8" tubing set at 7,915'.
- 3. Set a 4-1/2" plug at +/- 7,683' to isolate the Dakota.
- 4. Load the hole and perform MIT (Pressure test to 560 psi).
- 5. RU Wireline. Run CBL. Record Top of Cement.
- 6. IF NECESSARY (Based on the results of the CBL top of cement) Perform Cement Squeeze Work
- 7. Set a 4-1/2" plug at +/- 6,150'.
- 8. Load the hole and pressure test the casing.
- 9. N/D BOP, N/U frac stack and pressure test frac stack.
- 10. Perforate and frac the Mesaverde formation (Top Perforation @ 5,100'; Bottom Perforation @ 6,100').
- 11. Isolate frac stages with a plug.
- 12. Nipple down frac stack, nipple up BOP and test.
- 13. TIH with a mill and drill out top isolation plug and Mesaverde frac plugs.
- 14. Clean out to Dakota isolation plug.
- 15. Drill out Dakota isolation plug and cleanout to PBTD of 7,940', TOOH.
- 16. TIH and land production tubing. Get a commingled Dakota/Mesaverde flow rate.

#### **Current Schematic - Version 3**

Well Name: SAN JUAN 27-5 UNIT #86

| API/UWI<br>3003907114             |                                           | Field Name<br>BASIN DAKOTA (PRORATED GAS) | Route<br>1312   | State/Provinc   |                 | Well Configuration Type VERTICAL |
|-----------------------------------|-------------------------------------------|-------------------------------------------|-----------------|-----------------|-----------------|----------------------------------|
| Ground Elevation (ft)<br>6,727.00 | Original KB/RT Elevation (ft)<br>6,737.00 | K8-Ground Distance (ft)<br>10,00          | KB-Casing Flang | e Distance (ft) | KB-Tubing Hange | r Distance (ft)                  |