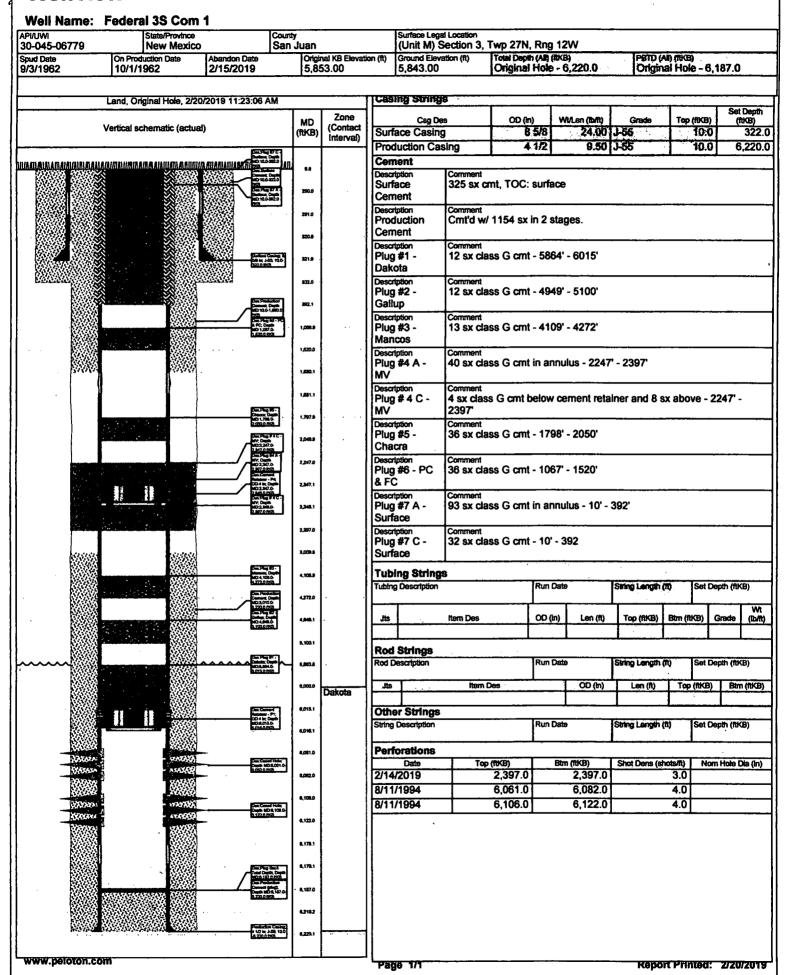

## **UNITED STATES**

RECEIVED

FORM APPROVED OMB No. 1004-0137 Expires: January 31, 2018

|                                                                                                                | PARTMENT OF THE IN                                                                                  |                                           | 5. Lease Serial No. NMNM03151               |                                                             |  |
|----------------------------------------------------------------------------------------------------------------|-----------------------------------------------------------------------------------------------------|-------------------------------------------|---------------------------------------------|-------------------------------------------------------------|--|
|                                                                                                                | EAU OF LAND MANA                                                                                    |                                           | 6 If Indian Allottee                        | r Triba Nama                                                |  |
| SUNDRY N                                                                                                       | NOTICES AND REPOR<br>form for proposals to                                                          | drill or to resenter an                   | Field Office                                | or Tribe Name                                               |  |
| abandoned well.                                                                                                | Use Form 3160-3 (AP                                                                                 | 5.                                        |                                             |                                                             |  |
| SUBMIT IN                                                                                                      | TRIPLICATE - Other instruc                                                                          | 7. If Unit of CA/Agre                     | 7. If Unit of CA/Agreement, Name and/or No. |                                                             |  |
| 1. Type of Well                                                                                                |                                                                                                     |                                           |                                             |                                                             |  |
| Oil Well Gas V                                                                                                 | Vell Other                                                                                          | 8. Well Name and No                       | . FEDERAL 3 S COM 1                         |                                                             |  |
| 2. Name of Operator ENDURING RE                                                                                | SOURCES                                                                                             |                                           | 30-045-06779                                |                                                             |  |
| 3a. Address 200 ENERGY COURT FARMINGTON NM 87401  3b. Phone No. (include area code) 505-636-9722               |                                                                                                     |                                           | e) 10. Field and Pool or<br>BASIN DAKOTA    | 10. Field and Pool or Exploratory Area<br>BASIN DAKOTA      |  |
| 4. Location of Well (Footage, Sec., T.,R.,M., or Survey Description)<br>790 FSL, 790 FWL S 3, T 27N, R 12W     |                                                                                                     |                                           |                                             | 11. Country or Parish, State<br>SAN JUAN COUNTY, NEW MEXICO |  |
| 12. CHECK THE APPROPRIATE BO                                                                                   | OX(ES) TO INDICATE NATU                                                                             | RE OF NOTICE, REPORT OF                   | R OTHER DATA                                |                                                             |  |
| TYPE OF SUBMISSION                                                                                             |                                                                                                     | TY                                        | PE OF ACTION                                |                                                             |  |
| Notice of Intent                                                                                               | Acidize                                                                                             | Deepen                                    | Production (Start/Resume)                   | Water Shut-Off                                              |  |
|                                                                                                                | Alter Casing                                                                                        | Hydraulic Fracturing                      | Reclamation                                 | Well Integrity                                              |  |
| Subsequent Report                                                                                              | Casing Repair Change Plans                                                                          | New Construction                          | Recomplete                                  | U Other                                                     |  |
| Final Abandonment Notice                                                                                       | Convert to Injection                                                                                | Plug and Abandon Plug Back                | Temporarily Abandon Water Disposal          |                                                             |  |
| tally 98 stds. TIH 2/12/19- RU pump to tbg, load                                                               | r final inspection.) I and abandoned 2/15/1 on well: 2 3/8" tbg 120 psi, to 6031', PUH to 5968'. SI | 9<br>, 4 ½" csg 10 psi, BH 0 psi.<br>DFN. | Blow down well. ND WH, N                    | U BOP. Pull tbg hanger. TOOH,                               |  |
| 2/13/19- RU pump to tbg, PT tbg to 1000 psi, test good. Open well.                                             |                                                                                                     |                                           |                                             | MADOD                                                       |  |
| Plug 1: Dakota top - M&P 12 sx class G cmt from 5864' to 6015' TOC.                                            |                                                                                                     |                                           |                                             | ATR 6.9 2613                                                |  |
| Plug 2: Gallup top - M&P                                                                                       | Gallup top - M&P 12 sx class G cmt from 4949' to 5100' TOC.                                         |                                           |                                             |                                                             |  |
| Plug 3: Mancos top - M&P 13 sx class G cmt from 4109' to 4272' TOC. TOOH - PUH and LD tbg to 2347'.            |                                                                                                     |                                           |                                             |                                                             |  |
| See remainder of procedure on attac                                                                            |                                                                                                     |                                           |                                             |                                                             |  |
| 4. I hereby certify that the foregoing is true and correct. Name (Printed/Typed)  April E Pohl  Title Regulato |                                                                                                     |                                           | latory Special                              | est                                                         |  |
| Signature Spril & Pa                                                                                           | hl                                                                                                  | Date 2/20                                 | latory Special                              |                                                             |  |
|                                                                                                                | THE SPACE F                                                                                         | FOR FEDERAL OR ST                         | ATE OFICE USE                               |                                                             |  |
|                                                                                                                |                                                                                                     |                                           |                                             |                                                             |  |
| Approved by Dave                                                                                               | Mankiewicz                                                                                          | Title                                     | AFM I                                       | Date 4/8/19                                                 |  |
| Conditions of approval, if any, are attac<br>certify that the applicant holds legal or e                       |                                                                                                     |                                           | 7-1                                         | ,                                                           |  |

which would entitle the applicant to conduct operations thereon.

Office

Federal 3S Com 1 30-045-06779

Remainder of plug and abandon procedure:

2/14/19- RU WL, RIH w/3-1/8" HSC to 2397'. Perf 3 holes. RU pump to csg, rate of 1 bpm @ 1100 psi. RD WL.
\*BLM and OCD requested to change surface plugs # 4 & 5 to inside/outside plugs.\*

<u>Plug 4:</u> Mesaverde Top, M&P 52 sxs, class G cmt from 2247 to 2397 TOC, w/ 40 sxs in annulus, 4 sxs below, 8 sxs above.

RU, RIH w/ 3 1/8" HSC to 2000'. Perf 3 holes. RU pump to csg attempt to get a rate. Can't pressure up to 1200 psi. Wait on orders from BLM/OCD. Brandon P w/OCD and Jimmy D w/BLM approve to set balanced plugs and WOC. RD WL. TIH to 2050', RU pump to tbg, load and establish circulation w/ 1 bpm.

Plug 5: Chacra top, M&P 36 sx class G cmt from 1798' to 2050' TOC.

2/15/19- TIH, tag plug #5 @ 1798', tag good. PUH and LD tbg to 1520'. \*BLM approved to combine PC and FRLDC plugs\*

Plug 6: (PC and FC tops) M&P 36 sx class G cmt from 1067' to 1520' TOC.

RU WL, RIH w/ 3-1/8" HHSC to 392'. Perf 4 holes, RU pump to csg, load and est circulation out BH w/ 5 bbl, pumped 30 bbl total. RD WL.

Plug 7: (Surface) M&P 125 sx class G cmt from 392' to surface until good cmt returns w/ 32 sx in 4-1/2" csg and 93 sx in annulus.

Welder cut off wellhead. Found TOC @ surface in csg and annulus. Weld on DHM plate. RDMO.

## **WellView**

## **ERC - Current WBD with notes**