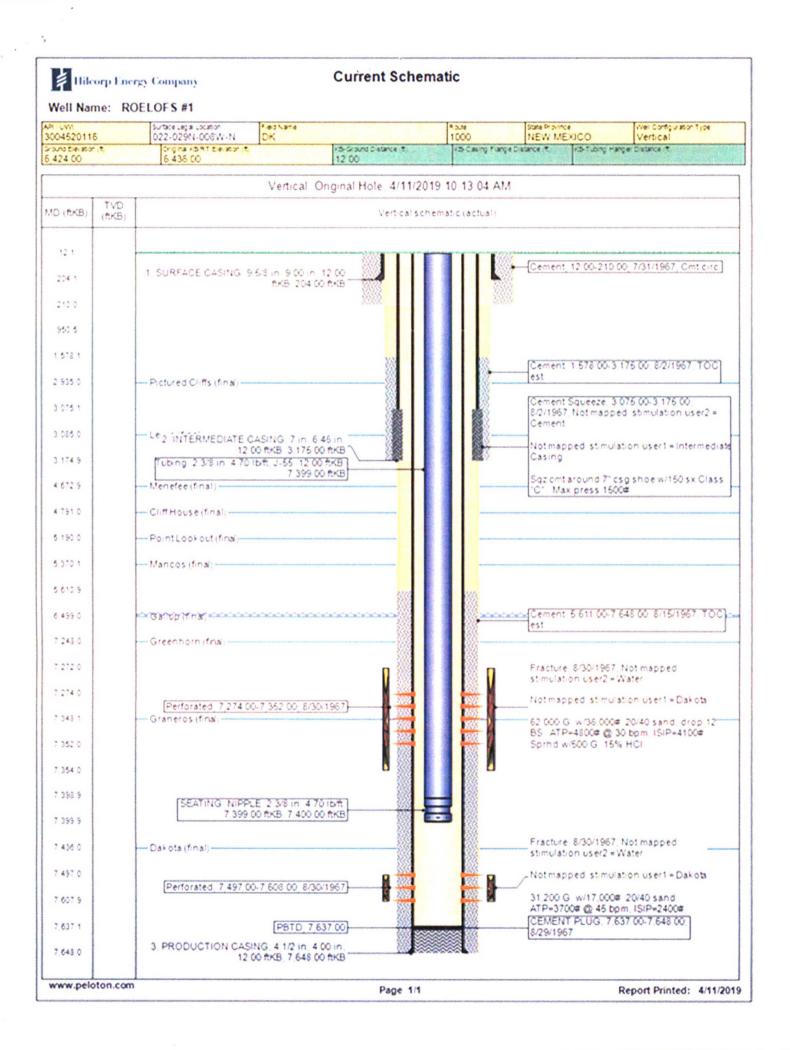

Conditions of Approval:

- Notify the OCD 24hrs prior to beginning operations.
- Based on the information provided in the sundry, the bottom of the Mesaverde is located at 5690' and the proposed perforations are 4682'-5770'.
- If the provided information is correct, the perforations extend below the bottom of the proposed formation, and Hilcorp will need to submit a revised Notice of intent (NOI) to include the Mancos formation or resubmit the NOI with revised perforations within the limits of the Mesaverde. If the information is incorrect, Hilcorp will need to submit a revised NOI with the correct information.
- If the provided information is correct, the Downhole commingle (DHC) will also need to be revised to a trimmingle to include the Mancos or it will need to be revised to include the revised perforations.