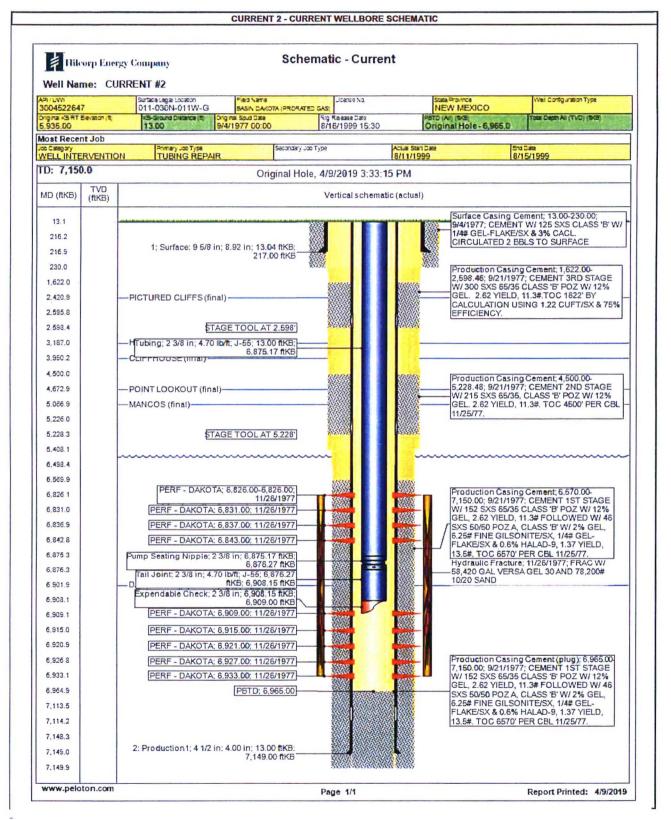

|
| 21. | TIH and land production tubing. ND BOP and NU wellhead. RDMO workover rig. Get a commingled Dakota/Mesa Verde flow rate.                                                                                                                                                           |
|     | The Current #2 is North of the area Chacra Line. The formation tops were reviewed by HEC and agree with the current approved formation tops. Through our evaluation, we define the Mancos formation top to be 5067' and the Huerfanito Bentonite formation top to be 3,187'.       |



1

#### HILCORP ENERGY COMPANY CURRENT 2 MESA VERDE RECOMPLETION SUNDRY



### UNITED STATES DEPARTMENT OF THE INTERIOR BUREAU OF LAND MANAGEMENT FARMINGTON DISTRICT OFFICE

6251 COLLEGE BLVD. FARMINGTON, NEW MEXICO 87402

Attachment to notice of Intent to Recomplete and Commingle Well: **Current #2** 

\$

#### CONDITIONS OF APPROVAL

1. Farmington Office is to be notified at least 24 hours before any required Casing Repair operations are conducted (505) 564-7750.

2. The following modifications to your recompletion program are to be made:

Submit the electronic copy of the CBL for verification to the following addresses: jlovato@blm.gov and Brandon.Powell@state.nm.us

3. File Well test and Recompletion results within 30 days of completing recompletion operations.

Office Hours: 7:45 a.m. to 4:30 p.m.