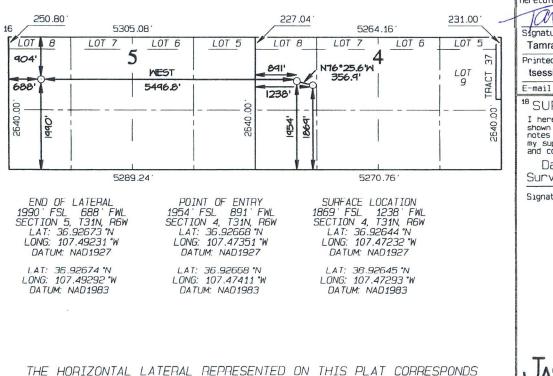

## OIL CONSERVATION DIVISION 1220 South St. Francis Drive Santa Fe, NM 87505

| WELL LOCATION AND ACREAGE DEDICATION PLAT                     |         |               |                      |            |                               |                                                                                  |           |                        |                             |              |          |
|---------------------------------------------------------------|---------|---------------|----------------------|------------|-------------------------------|----------------------------------------------------------------------------------|-----------|------------------------|-----------------------------|--------------|----------|
| 'API Number Pool Code                                         |         |               | e                    | ³Pool Name |                               |                                                                                  |           |                        |                             |              |          |
| 30-045-35378 97232                                            |         |               |                      |            | BASIN MANCOS                  |                                                                                  |           |                        |                             |              |          |
| <sup>4</sup> Property                                         | Code    | -             |                      |            | <sup>5</sup> Proper           | operty Name                                                                      |           |                        |                             | "Well Number |          |
| 320100                                                        | 58      |               | ROSA UNIT            |            |                               |                                                                                  |           | 541H                   |                             |              |          |
| 'OGRID N                                                      | NO.     | Operator Name |                      |            |                               |                                                                                  |           | *Elevation             |                             |              |          |
| 28940                                                         | 8       |               | LOGOS OPERATING, LLC |            |                               |                                                                                  |           |                        | 6492 '                      |              |          |
| <sup>10</sup> Surface Location                                |         |               |                      |            |                               |                                                                                  |           |                        |                             |              |          |
| UL or lot no.                                                 | Section | Township      | Range                | Lot Idn    | Feet from the                 | North/South line Feet from the                                                   |           | East/West line         |                             | County       |          |
| L                                                             | 4       | 31N           | бW                   |            | 1869                          | SOUTH                                                                            | DUTH 1238 |                        | WEST                        |              | SAN JUAN |
| <sup>11</sup> Bottom Hole Location If Different From Surface  |         |               |                      |            |                               |                                                                                  |           |                        |                             |              |          |
| UL or lot no.                                                 | Section | Township      | Range                | Lot Idn    | Feet from the                 | North/South lin                                                                  | ne        | Feet from the          | East/We                     | est line     | County   |
| L                                                             | 5       | 31N           | бW                   |            | 1990                          | SOUTH                                                                            | SOUTH     |                        | WEST                        |              | SAN JUAN |
| <sup>12</sup> Dedicated Acres Entire Section 5 - 350.16 Acres |         |               |                      | .16 Acres  | <sup>13</sup> Joint or Infill | <sup>13</sup> Joint or Infill <sup>14</sup> Consolidation Code <sup>15</sup> Ord |           | <sup>15</sup> Order No | <sup>rder No.</sup> R-13068 |              |          |
| Section 4 (Except Tract 37) – 343.23 Acres                    |         |               |                      |            |                               |                                                                                  |           | (54                    |                             | Acres )      |          |

NO ALLOWABLE WILL BE ASSIGNED TO THIS COMPLETION UNTIL ALL INTERESTS HAVE BEEN CONSOLIDATED OR A NON-STANDARD UNIT HAS BEEN APPROVED BY THE DIVISION

TO THE BLACK SEGMENT WHICH VARIES IN VERTICAL DEPTH.