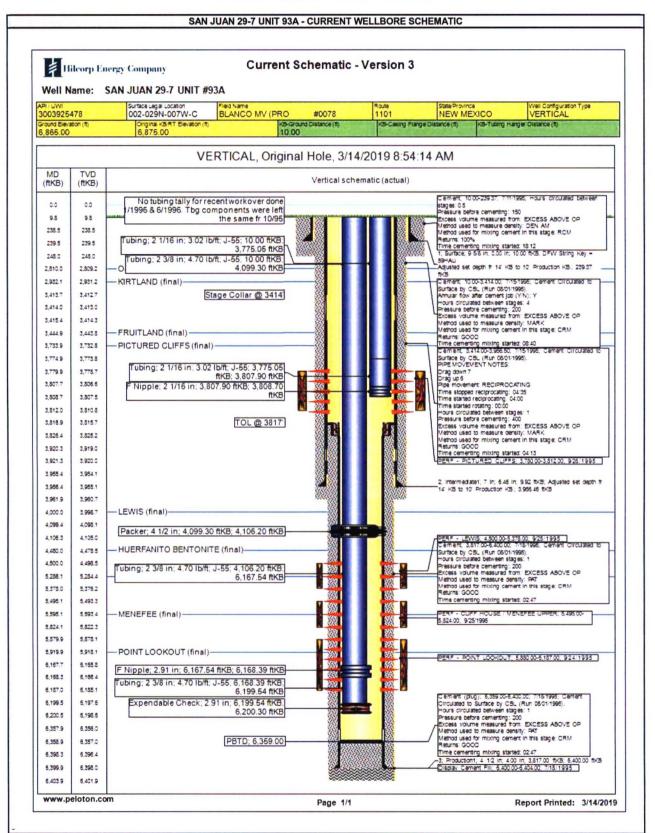

Submit 1 Copy To Appropriate District State of New Mexico Form C-103 Office Revised July 18, 2013 Energy, Minerals and Natural Resources District I - (575) 393-6161 WELL API NO. 1625 N. French Dr., Hobbs, NM 88240 30-039-25478 District II - (575) 748-1283 OIL CONSERVATION DIVISION 811 S. First St., Artesia, NM 88210 5. Indicate Type of Lease 1220 South St. Francis Dr. District III - (505) 334-6178 STATE X 1000 Rio Brazos Rd., Aztec, NM 87410 Santa Fe, NM 87505 6. State Oil & Gas Lease No. District IV - (505) 476-3460 1220 S. St. Francis Dr., Santa Fe, NM E-289-52 87505 SUNDRY NOTICES AND REPORTS ON WELLS 7. Lease Name or Unit Agreement Name (DO NOT USE THIS FORM FOR PROPOSALS TO DRILL OR TO DEEPEN OR PLUG BACK TO A DIFFERENT RESERVOIR. USE "APPLICATION FOR PERMIT" (FORM C-101) FOR SUCH San Juan 29-7 Unit PROPOSALS.) 8. Well Number Gas Well Other 1. Type of Well: Oil Well 93A 2. Name of Operator 9. OGRID Number HILCORP ENERGY COMPANY 372171 3. Address of Operator 10. Pool name or Wildcat Blanco Pictured Cliffs /Blanco Mesaverde 382 Road 3100, Aztec, NM 87410 4. Well Location 915 feet from the North line and 1595 feet from the West line Unit Letter C Township 29N Range 7W **NMPM** Rio Arriba County Section 02 11. Elevation (Show whether DR, RKB, RT, GR, etc.) 6865' GR 12. Check Appropriate Box to Indicate Nature of Notice, Report or Other Data SUBSEQUENT REPORT OF: NOTICE OF INTENTION TO: REMEDIAL WORK PERFORM REMEDIAL WORK PLUG AND ABANDON ALTERING CASING COMMENCE DRILLING OPNS.□ PANDA TEMPORARILY ABANDON **CHANGE PLANS** PULL OR ALTER CASING MULTIPLE COMPL CASING/CEMENT JOB DOWNHOLE COMMINGLE  $\boxtimes$ CLOSED-LOOP SYSTEM OTHER: OTHER: 13. Describe proposed or completed operations. (Clearly state all pertinent details, and give pertinent dates, including estimated date of starting any proposed work). SEE RULE 19.15.7.14 NMAC. For Multiple Completions: Attach wellbore diagram of proposed completion or recompletion. It is intended to add pay to the subject well in the Blanco Pictured Cliffs (pool 72359) and downhole commingle the existing Blanco Mesaverde (pool 72319) with the Pictured Cliffs. The production will be commingled per Oil Conservation Division Order Number 11363. Allocation and methodology will be provided after the well is completed. Commingling will not reduce the value of the production. The State Land Office has been notified in writing of this application. Proposed perforations are: PC: 3734' - 3777'; Lower PC: 3780' - 3812'; MV: 4500' - 6187'. These perforations are in TMD. NMOCD As referenced in Order # R- 10697 interest owners were not re-notified. Spud Date: Rig Release Date: I hereby certify that the information above is true and complete to the best of my knowledge and belief. SIGNATURE TITLE Operations / Regulatory Technician – Sr. DATE 5/14/2019 Type or print name Etta Trujillo E-mail address: \_\_\_\_\_ettrujillo@hilcorp.com PHONE: \_505-324-5161 For State Use Only DATE 5/14/2019 GEOLOGIST DISTRICT #3 APPROVED BY: TITLE Conditions of Approval (if any):